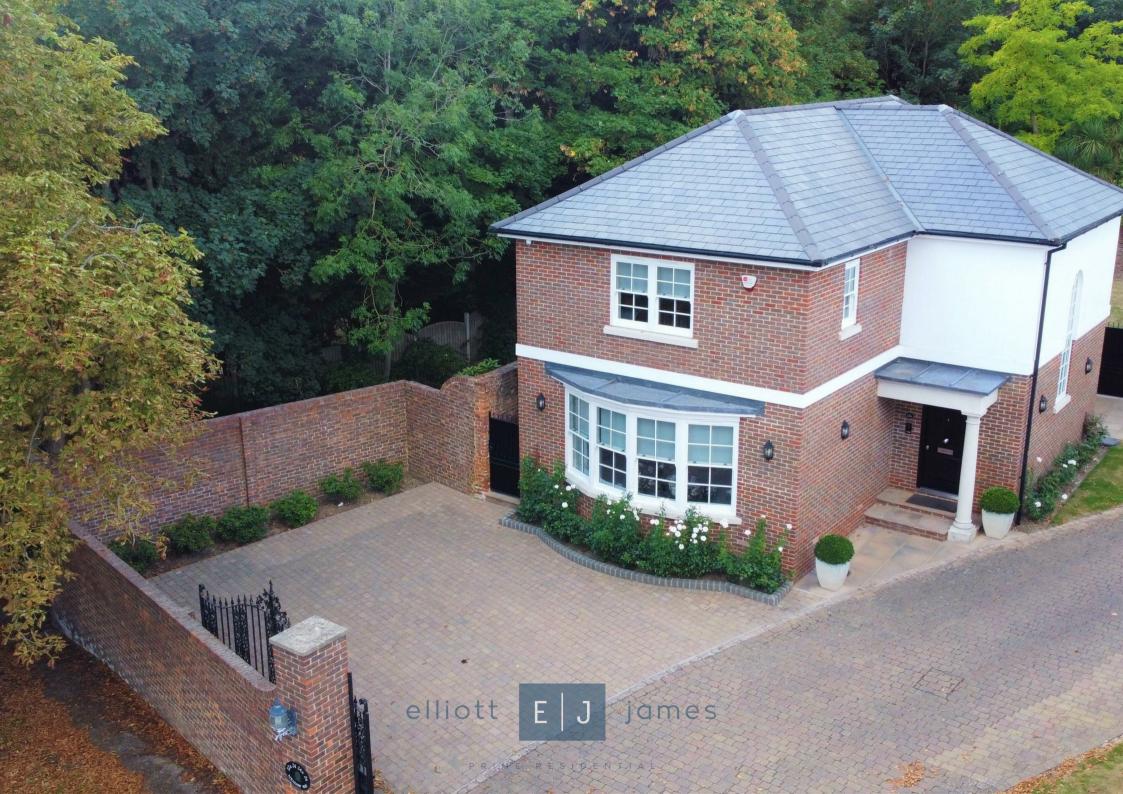

## Meadow Way, Chigwell

New to the market and located in the much sought- after Chigwell Courtland Estate, this exceptional family residence built in 2018 (NHBC) is set behind electric gates within a prestigious small development and is close to the local Parade of shops and Station. The accommodation has been arranged over two floors and offers stylish contemporary living. The ground floor comprises of a grand entrance hall, cloakroom, stunning formal reception room with attractive bay window, spacious open plan Urban Myth kitchen with central island, Siemens integral appliances, quooker tap and water softener, induction hob, bi-folds opening to the rear garden / dining / family area and utility room. The bright spacious landing allows access to the principal bedroom with fitted wardrobes and en-suite, two further double bedrooms with fitted wardrobes / one benefiting from an en-suite, and large modern family bathroom. The delightful walled private rear garden has laid to lawn and has a lovely patio area which is ideal for entertaining. To the front and side of the property there is ample parking with the additional benefit of a separate double garage offering further parking. It is worth noting that the property has many attractive features to include underfloor heating on the ground floor, remote controlled blinds and further benefits from a CCTV & Security system. The property is being offered chain free and strictly by appointment only.