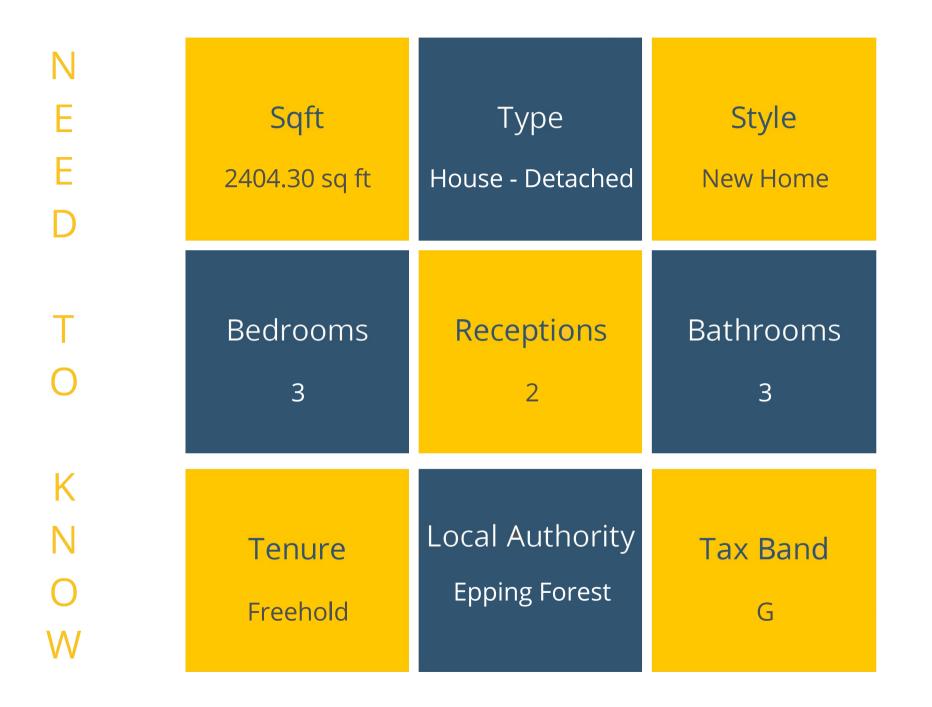

## Meadow Way, Chigwell

New to the market and located in the much sought- after Chigwell Courtland Estate, this exceptional family residence built in 2018 (NHBC) is set behind electric gates within a prestigious small development and is close to the local Parade of shops and Station. The accommodation has been arranged over two floors and offers stylish contemporary living. The ground floor comprises of a grand entrance hall, cloakroom, stunning formal reception room with attractive bay window, spacious open plan Urban Myth kitchen with central island, Siemens integral appliances, quooker tap and water softener, induction hob, bi-folds opening to the rear garden / dining / family area and utility room. The bright spacious landing allows access to the principal bedroom with fitted wardrobes and en-suite, two further double bedrooms with fitted wardrobes / one benefiting from an en-suite, and large modern family bathroom. The delightful walled private rear garden has laid to lawn and has a lovely patio area which is ideal for entertaining. To the front and side of the property there is ample parking with the additional benefit of a separate double garage offering further parking. It is worth noting that the property has many attractive features to include underfloor heating on the ground floor, remote controlled blinds and further benefits from a CCTV & Security system. The property is being offered chain free and strictly by appointment only.