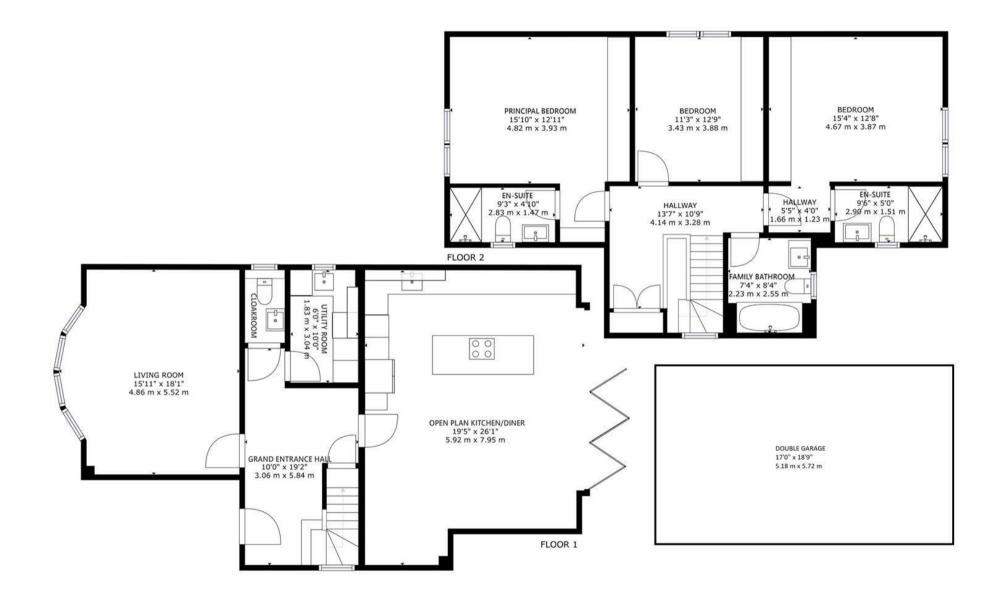

## **PLANS**

## Meadow Way, Chigwell

New to the market and located in the much sought- after Chigwell Courtland Estate, this exceptional family residence built in 2018 (NHBC) is set behind electric gates within a prestigious small development and is close to the local Parade of shops and Station. The accommodation has been arranged over two floors and offers stylish contemporary living. The ground floor comprises of a grand entrance hall, cloakroom, stunning formal reception room with attractive bay window, spacious open plan Urban Myth kitchen with central island, Siemens integral appliances, quooker tap and water softener, induction hob, bi-folds opening to the rear garden / dining / family area and utility room. The bright spacious landing allows access to the principal bedroom with fitted wardrobes and en-suite, two further double bedrooms with fitted wardrobes / one benefiting from an en-suite, and large modern family bathroom. The delightful walled private rear garden has laid to lawn and has a lovely patio area which is ideal for entertaining. To the front and side of the property there is ample parking with the additional benefit of a separate double garage offering further parking. It is worth noting that the property has many attractive features to include underfloor heating on the ground floor, remote controlled blinds and further benefits from a CCTV & Security system. The property is being offered chain free and strictly by appointment only.