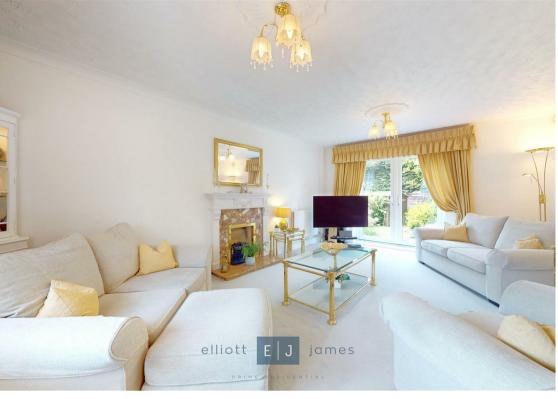

The property has been designed over two floors with the ground floor comprising of a bright entrance hall, cloakroom, kitchen / breakfast room with integrated appliances to include Miele dishwasher, Neff microwave, wine chiller, Frankie sink with Frankie Kettle tap, single oven, wall mounted Panasonic smart TV, ceiling light fitting and wooden Venetian blind, utility room, dining room with crystal chandelier and patio doors onto the rear garden patio, formal reception room with attractive central fireplace, light fittings, wooden Venetian blinds in the front bay window and patio doors opening out on the rear garden patio. From the inner hall there is a family TV room and direct access to the attached garage and second utility / storage room.