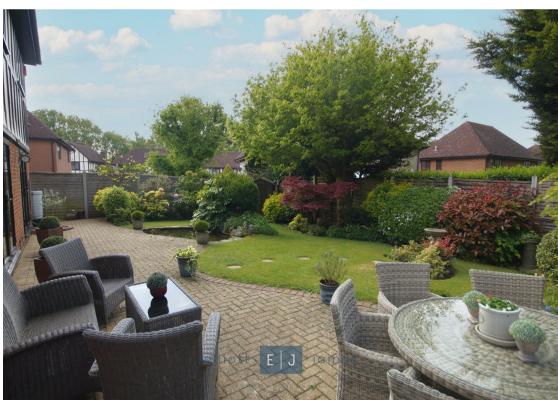

The South West facing private garden comprises of entertaining patio area, pond, mature planted borders and laid to lawn. To the front of the property there is ample off street parking with the additional benefit of a carport.