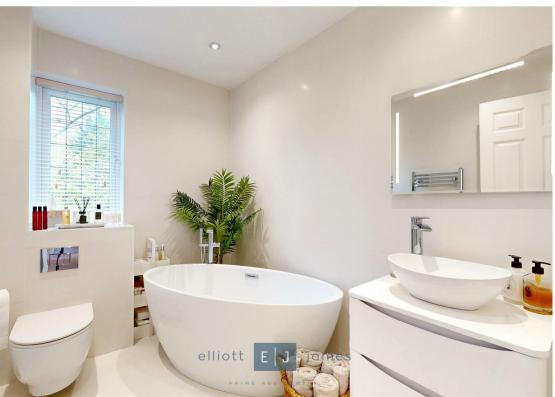

The property has been designed over two floors with the ground floor comprising of a bright entrance hall, cloakroom, kitchen / breakfast room with integrated appliances to include Miele dishwasher, Neff microwave, wine chiller, Frankie sink with Frankie Kettle tap, single oven, wall mounted Panasonic smart TV, ceiling light fitting and wooden Venetian blind, utility room, dining room with crystal chandelier and patio doors onto the rear garden patio, formal reception room with attractive central fireplace, light fittings, wooden Venetian blinds in the front bay window and patio doors opening out on the rear garden patio. From the inner hall there is a family TV room and direct access to the attached garage and second utility / storage room.

The first floor landing has fitted light fittings which match the downstairs lighting and gives access to the principle bedroom which includes inset ceiling spotlights, fitted mirror, fronted fitted wardrobes with interior lights, fitted bedside chest of draws and en-suite with Agaulisa power shower with soaker and separate adjustable shower head with illuminated recess, external shower control, wallhung Bauhaus fittings, Klima underfloor heating with programmable thermostat and Duravit wall hung WC with Grohe fittings. The second bedroom has fitted wardrobes and en-suite with underfloor heating with manual controls, three further bedrooms with fitted wardrobes and family bathroom.