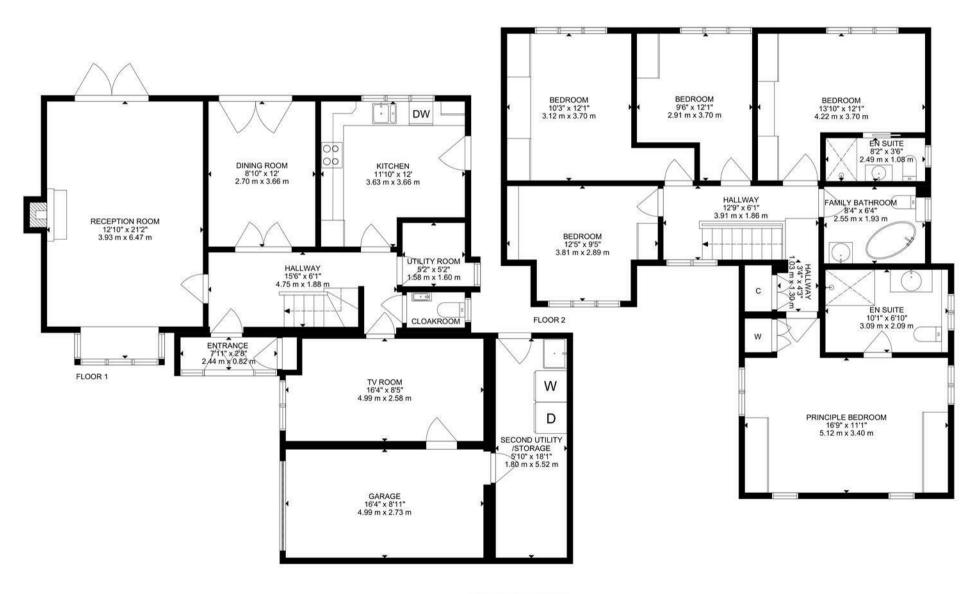

The property has been designed over two floors with the ground floor comprising of a bright entrance hall, cloakroom, kitchen / breakfast room with integrated appliances to include Miele dishwasher, Neff microwave, wine chiller, Frankie sink with Frankie Kettle tap, single oven, wall mounted Panasonic smart TV, ceiling light fitting and wooden Venetian blind, utility room, dining room with crystal chandelier and patio doors onto the rear garden patio, formal reception room with attractive central fireplace, light fittings, wooden Venetian blinds in the front bay window and patio doors opening out on the rear garden patio. From the inner hall there is a family TV room and direct access to the attached garage and second utility / storage room.

The first floor landing has fitted light fittings which match the downstairs lighting and gives access to the principle bedroom which includes inset ceiling spotlights, fitted mirror, fronted fitted wardrobes with interior lights, fitted bedside chest of draws and en-suite with Agaulisa power shower with soaker and separate adjustable shower head with illuminated recess, external shower control, wallhung Bauhaus fittings, Klima underfloor heating with programmable thermostat and Duravit wall hung WC with Grohe fittings. The second bedroom has fitted wardrobes and en-suite with underfloor heating with manual controls, three further bedrooms with fitted wardrobes and family bathroom.

The South West facing private garden comprises of entertaining patio area, pond, mature planted borders and laid to lawn. To the front of the property there is ample off street parking with the additional benefit of a carport.