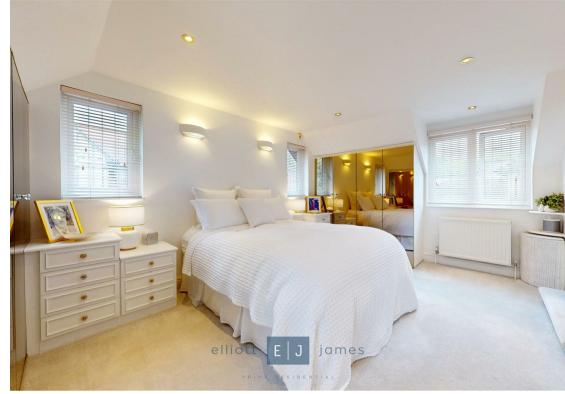

The first floor landing has fitted light fittings which match the downstairs lighting and gives access to the principle bedroom which includes inset ceiling spotlights, fitted mirror, fronted fitted wardrobes with interior lights, fitted bedside chest of draws and en-suite with Agaulisa power shower with soaker and separate adjustable shower head with illuminated recess, external shower control, wallhung Bauhaus fittings, Klima underfloor heating with programmable thermostat and Duravit wall hung WC with Grohe fittings. The second bedroom has fitted wardrobes and en-suite with underfloor heating with manual controls, three further bedrooms with fitted wardrobes and family bathroom.