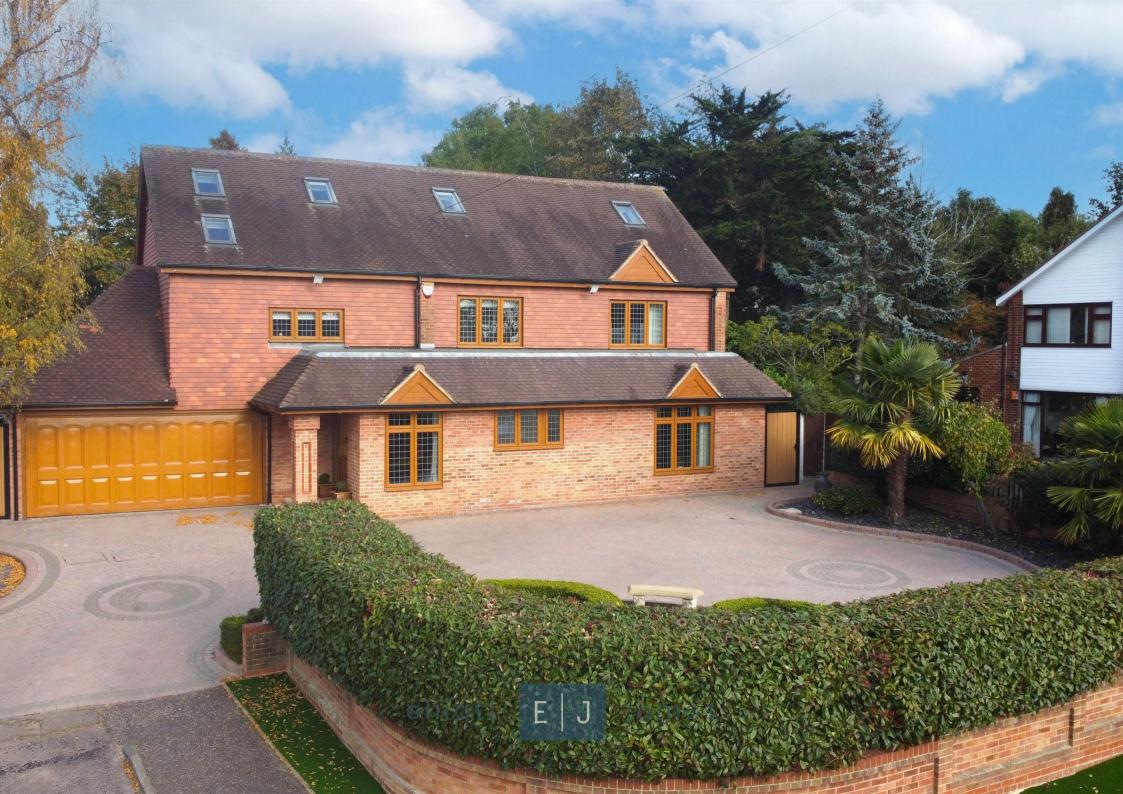

#### PRIME RESIDENTIAL

PRESENTS

West View, Loughton

#### West View, Loughton

"

With great pride Elliott James presents this recently renovated distinguished five-bedroom detached family home. Originally built in 1965 this property has seen many improvements over the years, such as a loft conversion completed in 2004. The property has seen many incredible features added such as an extension incorporated with numerous attributes for those who suffer with sensitivity to dust. The property comes installed with underfloor heating throughout, a central vacuum system exhausting to atmosphere, a heat recovery ventilation air purification system, water softener filtration throughout, various accessible ductways within the property creating simple maintenance with a modern fuse board and boiler meaning you truly can move into this home comfortably and assured of its superior quality. As you walk into the property you will find a spacious bright grand entrance hall leading into the large integral garage, also leading from the hall you can enter the luxurious formal reception room which has access to the downstairs study. The hall allows access into several rooms that the downstairs offers, one of them being the remarkable open plan kitchen that defines the poise of this contemporary home, the kitchen also leads onto the utility room. The downstairs is finished with a light and airy family dining room, cloakroom and built-in storage. The upstairs offers a fantastic principal bedroom complete with a large dressing room and modern en-suite, three further generous double bedrooms and a superb family bathroom. The bespoke staircase leads to the second floor which comprises of a dressing room, double bedroom finished with a stunning and contemporary en-suite. A beautifully designed garden is always important to any family and this offers privacy with mature shrubbery with a patio which is ideal for al-fresco, dining. The outhouse comprises of gymnasium,CAT6 internet wiring, kitchen and WC. The carriage driveway offers ample parking for up to 7 cars.