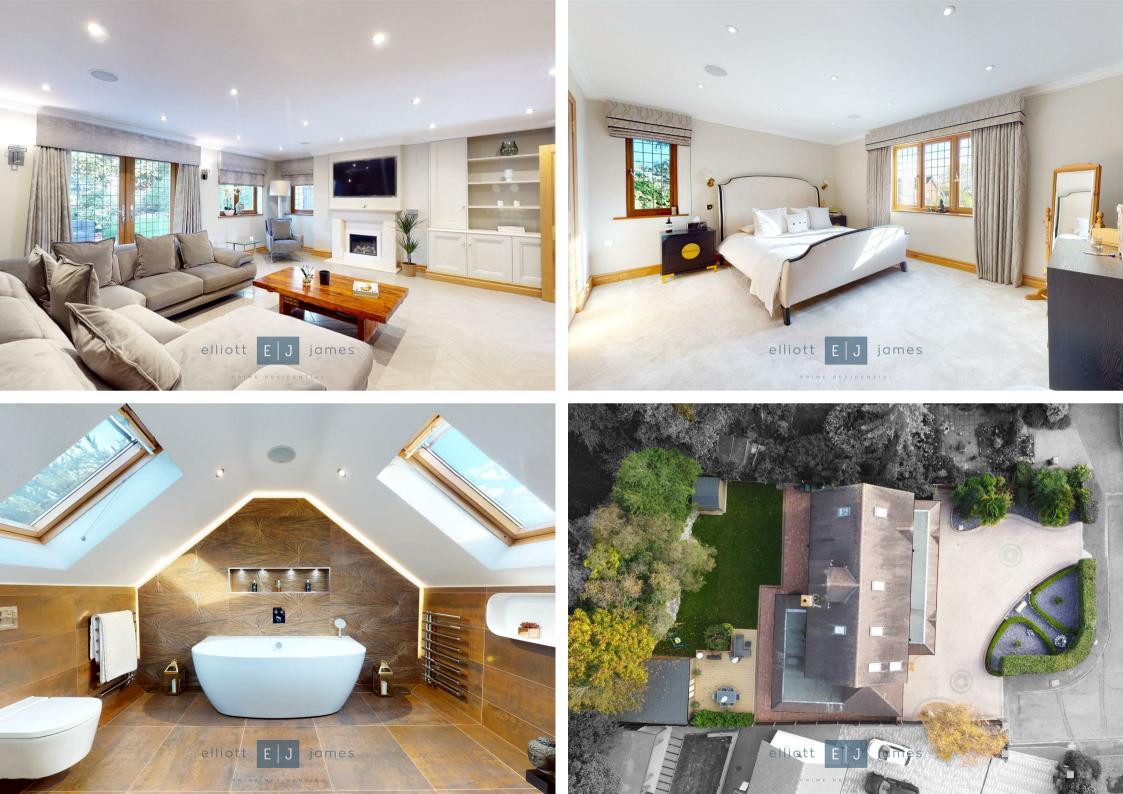

#### West View, Loughton

"

With great pride Elliott James presents this recently renovated distinguished five-bedroom detached family home. Originally built in 1965 this property has seen many improvements over the years, such as a loft conversion completed in 2004. The property has seen many incredible features added such as an extension incorporated with numerous attributes for those who suffer with sensitivity to dust. The property comes installed with underfloor heating throughout, a central vacuum system exhausting to atmosphere, a heat recovery ventilation air purification system, water softener filtration throughout, various accessible ductways within the property creating simple maintenance with a modern fuse board and boiler meaning you truly can move into this home comfortably and assured of its superior quality. As you walk into the property you will find a spacious bright grand entrance hall leading into the large integral garage, also leading from the hall you can enter the luxurious formal reception room which has access to the downstairs study. The hall allows access into several rooms that the downstairs offers, one of them being the remarkable open plan kitchen that defines the poise of this contemporary home, the kitchen also leads onto the utility room. The downstairs is finished with a light and airy family dining room, cloakroom and built-in storage. The upstairs offers a fantastic principal bedroom complete with a large dressing room and modern en-suite, three further generous double bedrooms and a superb family bathroom. The bespoke staircase leads to the second floor which comprises of a dressing room, double bedroom finished with a stunning and contemporary en-suite. A beautifully designed garden is always important to any family and this offers privacy with mature shrubbery with a patio which is ideal for al-fresco, dining. The outhouse comprises of gymnasium,CAT6 internet wiring, kitchen and WC. The carriage driveway offers ample parking for up to 7 cars.