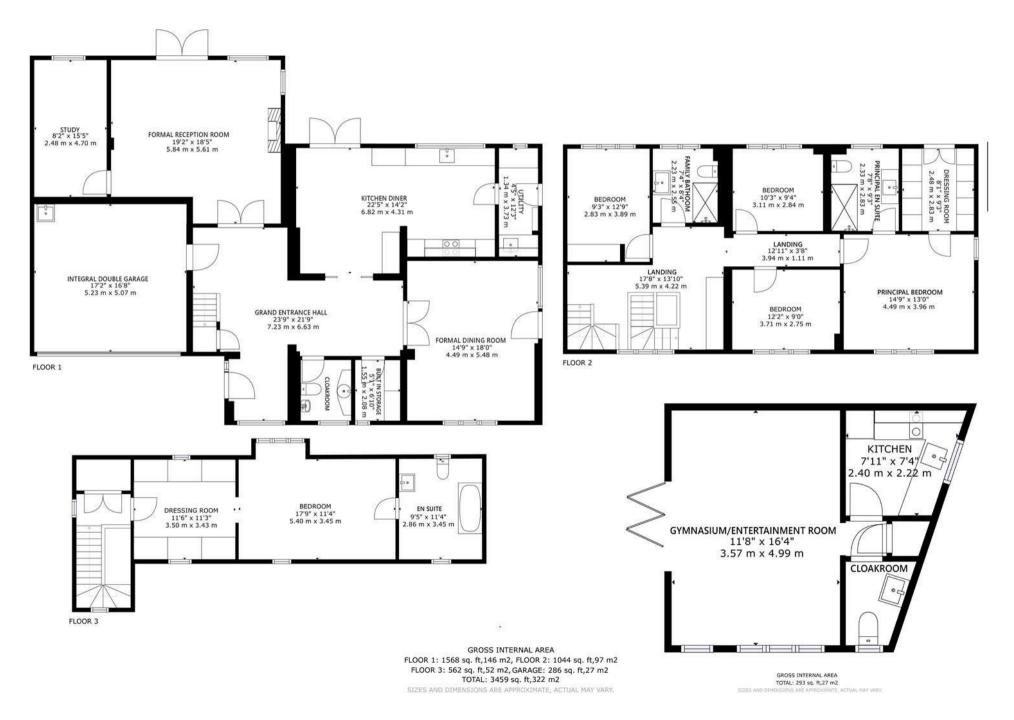

## **PLANS**

#### West View, Loughton

"

With great pride Elliott James presents this recently renovated distinguished five-bedroom detached family home. Originally built in 1965 this property has seen many improvements over the years, such as a loft conversion completed in 2004. The property has seen many incredible features added such as an extension incorporated with numerous attributes for those who suffer with sensitivity to dust. The property comes installed with underfloor heating throughout, a central vacuum system exhausting to atmosphere, a heat recovery ventilation air purification system, water softener filtration throughout, various accessible ductways within the property creating simple maintenance with a modern fuse board and boiler meaning you truly can move into this home comfortably and assured of its superior quality. As you walk into the property you will find a spacious bright grand entrance hall leading into the large integral garage, also leading from the hall you can enter the luxurious formal reception room which has access to the downstairs study. The hall allows access into several rooms that the downstairs offers, one of them being the remarkable open plan kitchen that defines the poise of this contemporary home, the kitchen also leads onto the utility room. The downstairs is finished with a light and airy family dining room, cloakroom and built-in storage. The upstairs offers a fantastic principal bedroom complete with a large dressing room and modern en-suite, three further generous double bedrooms and a superb family bathroom. The bespoke staircase leads to the second floor which comprises of a dressing room, double bedroom finished with a stunning and contemporary en-suite. A beautifully designed garden is always important to any family and this offers privacy with mature shrubbery with a patio which is ideal for al-fresco, dining. The outhouse comprises of gymnasium,CAT6 internet wiring, kitchen and WC. The carriage driveway offers ample parking for up to 7 cars.