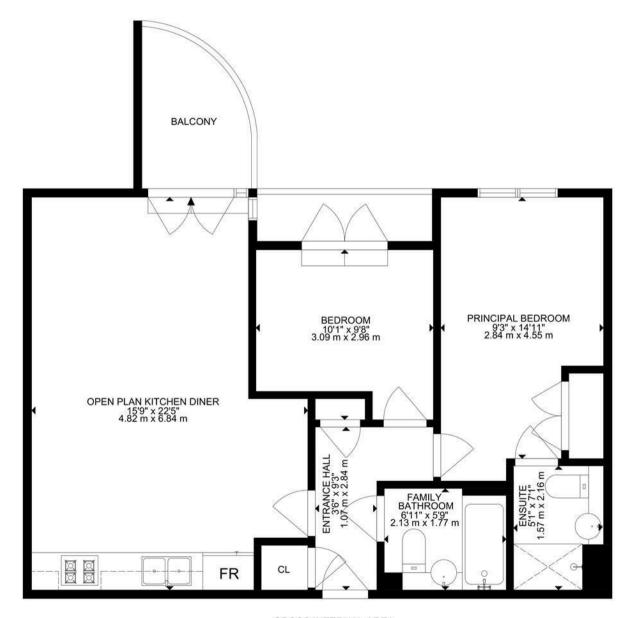

## **PLANS**

GROSS INTERNAL AREA
FLOOR 1: 753 SQ FT, 70 m<sup>2</sup>
EXCLUDED AREAS: BALCONY: 64 SQ FT, 6 m<sup>2</sup>
TOTAL: 753 SQ FT, 70 m<sup>2</sup>
SIZE AND DIMENSIONS ARE APPROXIMATE, ACTUAL MAY VARY