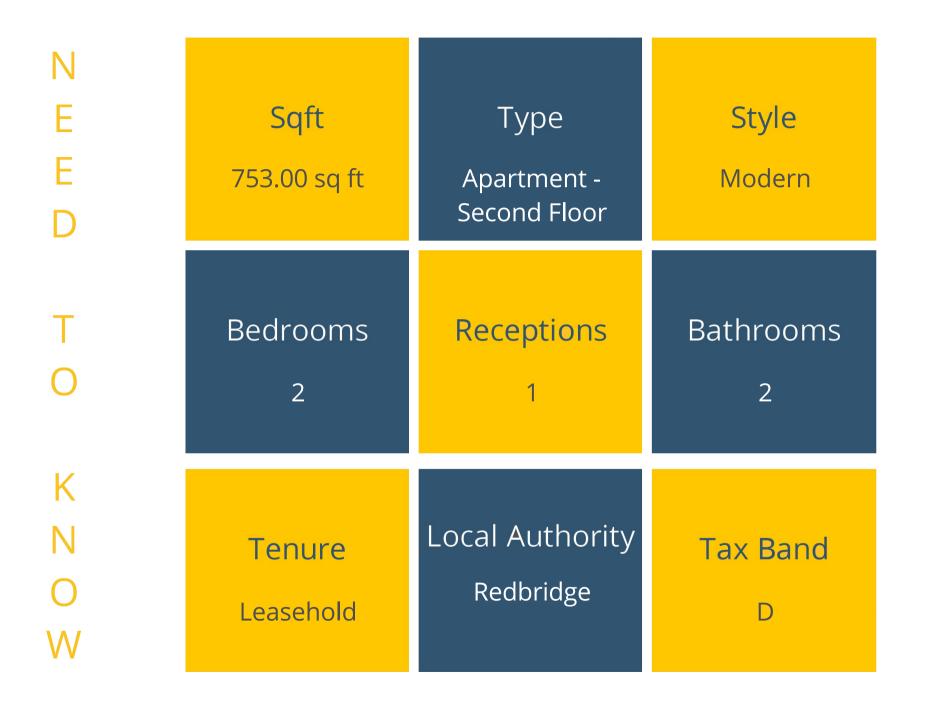

## High Road, Woodford Green

Elliott James are delighted to offer this luxury CHAIN FREE two bedroom second floor apartment developed by Higgins in 2008. This apartment is situated on the rear of Evergreen Apartments with fantastic access to South Woodford Central Line Station, local amenities and convenient access to Tesco express.

This well configured apartment comprises of hallway, bright open plan living area with large balcony, modern fitted kitchen with integrated appliances, master bedroom with fitted wardrobes and en-suite shower room, second bedroom with balcony access and family bathroom. Another benefit of the property is the fact there is nothing above it meaning it is one of the most quite and peaceful apartments.

Further benefits include secure video entry phone system, two allocated parking spaces, communal roof terrace and lift to all floors.

Viewings are strictly by appointment only.

With over 15 years of personal local experience in both independent and corporate agencies it has been my passion to bring seamless integration of the latest property technology to our new agency. Our unique Partnership sets us apart as market leaders.