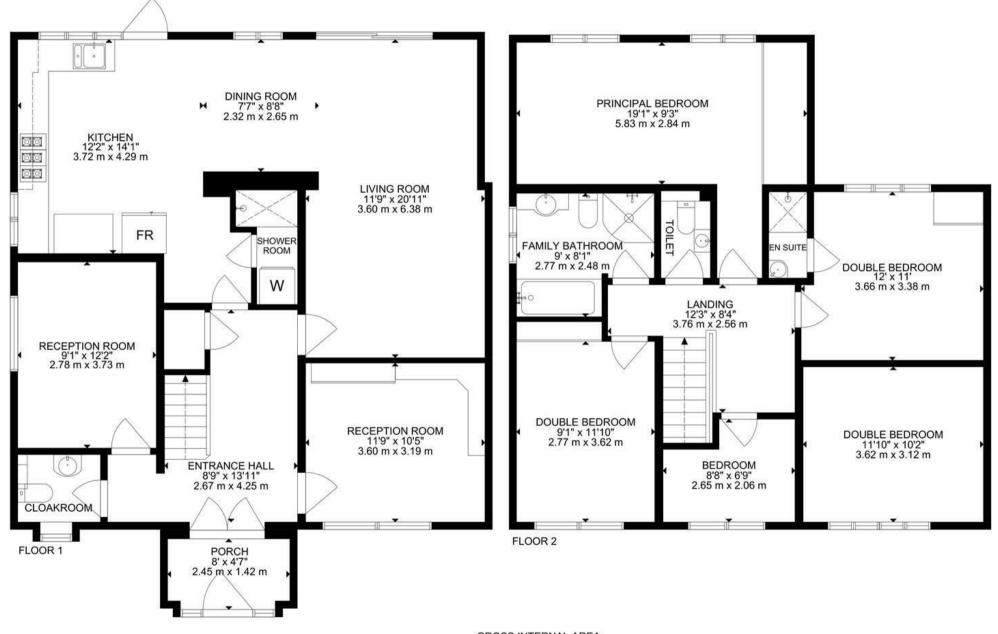

The ground floor comprises of and entrance porch, downstairs cloakroom, two separate multi purpose rooms one of which is currently used as a large study, generous open living room, well proportioned kitchen diner and additional downstairs shower room. The first floor offers additional well proportioned rooms, there is a family bathroom, principal bedroom with ample built in wardrobes, separate toilet room, double bedroom with en suite, two additional double bedrooms and the first floor is completed with a single bedroom.

### **PLANS**

GROSS INTERNAL AREA FLOOR 1: 1011 SQ FT, 94 m², FLOOR 2: 850 SQ FT, 79 m² TOTAL: 1861 SQ FT, 173 m² SIZE AND DIMENSIONS ARE APPROXIMATE, ACTUAL MAY VARY