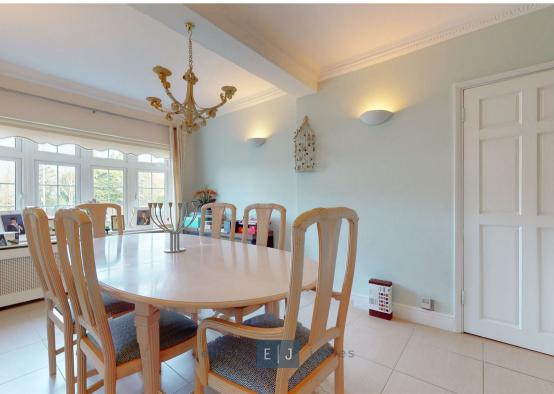

The internal accommodation is arranged over two floors with the ground floor comprising of entrance hall, exceptionally spacious reception room with access onto the rear garden, dining room, TV family room/study, kitchen with central island, fitted appliances and internal door giving access into the double garage, utility room and downstairs cloak room. The second floor offers principle bedroom with walk in wardrobe and en-suite bathroom, three further bedrooms all with fitted wardrobes and large family bathroom.