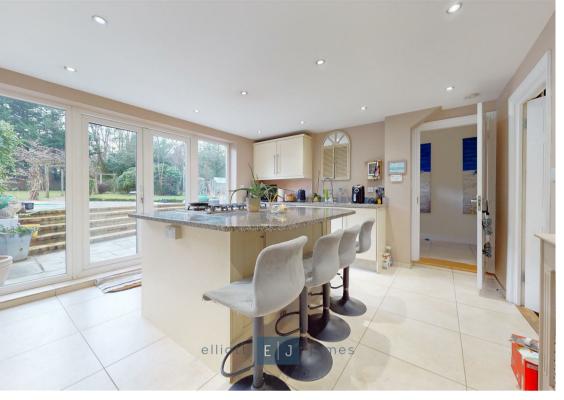

The internal accommodation is arranged over two floors with the ground floor comprising of entrance hall, exceptionally spacious reception room with access onto the rear garden, dining room, TV family room/study, kitchen with central island, fitted appliances and internal door giving access into the double garage, utility room and downstairs cloak room. The second floor offers principle bedroom with walk in wardrobe and en-suite bathroom, three further bedrooms all with fitted wardrobes and large family bathroom.