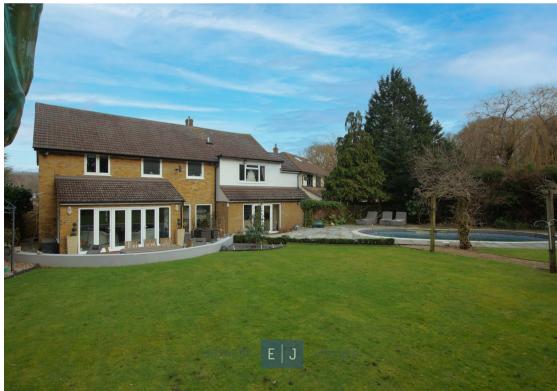

The stunning South facing private garden benefits from a swimming pool, large patio area which is ideal for al fresco dining, laid to lawn and a wide selection of mature shrubs and planted borders. To the front of the property the large driveway facilitates ample off street parking with the additional benefit of a double garage. There is potential to extended the property with a loft conversion subject to obtaining planning permission.