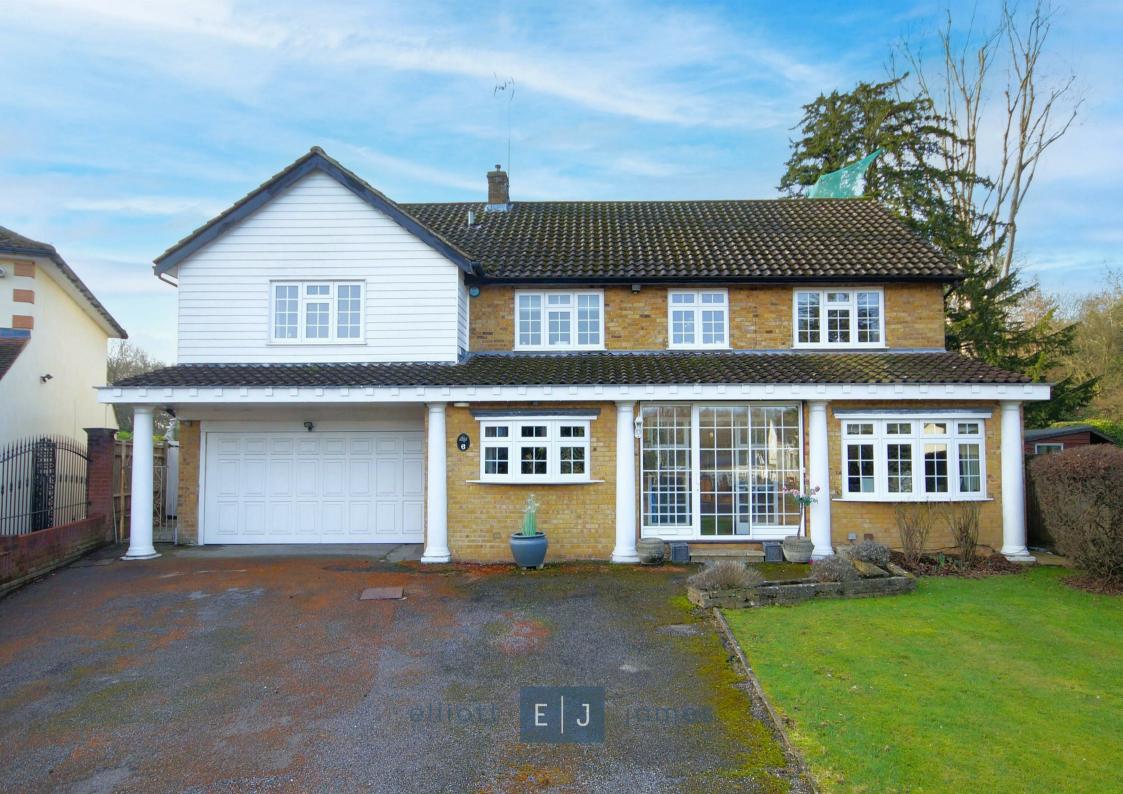

PRIME RESIDENTIAL

PRESENTS

Ripley View, Loughton

Ripley View, Loughton

New to the market and located in a peaceful cul-de-sac this spacious four bedroom family residence is within close proximity to Theydon Bois amenities, the Central Line Station and within easy driving distance to the M11 and M25.

The internal accommodation is arranged over two floors with the ground floor comprising of entrance hall, exceptionally spacious reception room with access onto the rear garden, dining room, TV family room/study, kitchen with central island, fitted appliances and internal door giving access into the double garage, utility room and downstairs cloak room. The second floor offers principle bedroom with walk in wardrobe and en-suite bathroom, three further bedrooms all with fitted wardrobes and large family bathroom.

The stunning South facing private garden benefits from a swimming pool, large patio area which is ideal for al fresco dining, laid to lawn and a wide selection of mature shrubs and planted borders. To the front of the property the large driveway facilitates ample off street parking with the additional benefit of a double garage. There is potential to extended the property with a loft conversion subject to obtaining planning permission.