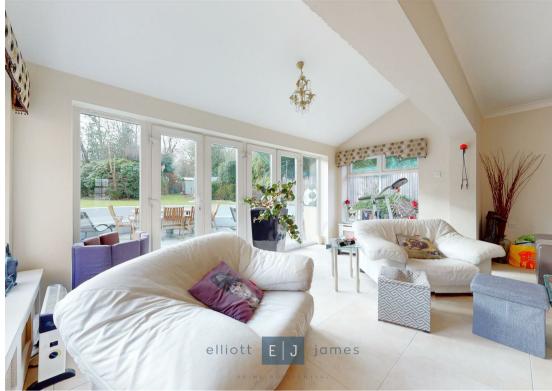

The internal accommodation is arranged over two floors with the ground floor comprising of entrance hall, exceptionally spacious reception room with access onto the rear garden, dining room, TV family room/study, kitchen with central island, fitted appliances and internal door giving access into the double garage, utility room and downstairs cloak room. The second floor offers principle bedroom with walk in wardrobe and en-suite bathroom, three further bedrooms all with fitted wardrobes and large family bathroom.