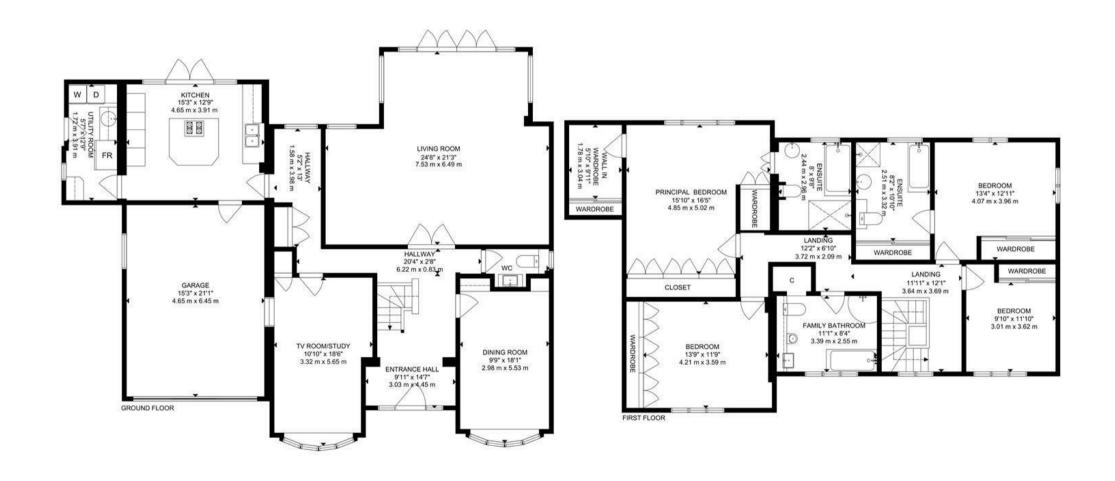

The internal accommodation is arranged over two floors with the ground floor comprising of entrance hall, exceptionally spacious reception room with access onto the rear garden, dining room, TV family room/study, kitchen with central island, fitted appliances and internal door giving access into the double garage, utility room and downstairs cloak room. The second floor offers principle bedroom with walk in wardrobe and en-suite bathroom, three further bedrooms all with fitted wardrobes and large family bathroom.

## **PLANS**