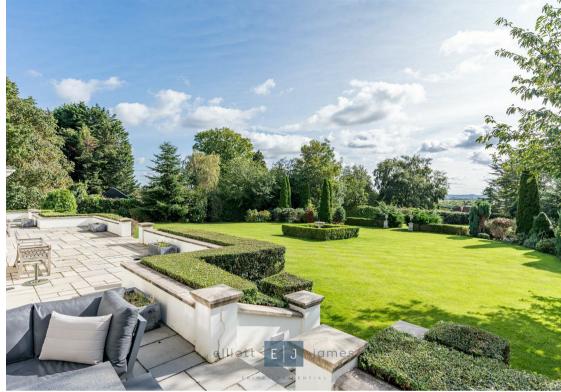

This plot offers wonderful seclusion and is approached via a picturesque countryside lane. As you turn into the property you are greeted by a large gated entrance, a sweeping driveway and a spacious quadruple garage. This combination provides a plethora of off-street parking perfect for large family gatherings such as birthdays or weddings. The property's acreage is made up of mostly laid to lawn and mature trees and shrubberies with a spacious patio at the rear perfect for alfresco dining.