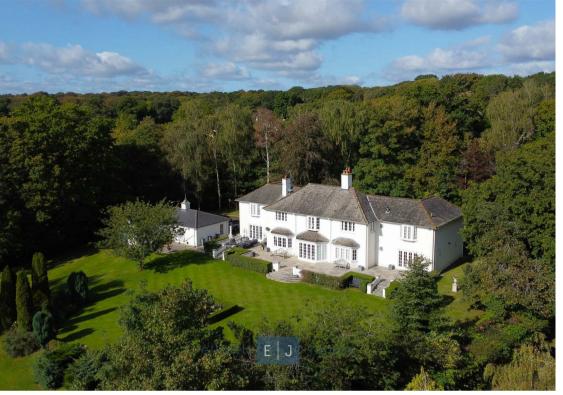

## Theydon Bois

Elliott James are delighted to announce the sale of this extraordinary detached family residence set within 1.8 acres of mature grounds nestled between the wonderful village of Theydon Bois and the vibrant town of Epping. This property boasts five spacious double bedrooms, large quadruple garage, stunning views of the Essex countryside and is within easy reach of multiple major transport links providing swift access into the City and West End. It is also important to note that this residence has planning permission to extend, re-develop and improve the current property. The plans can be found online under the reference EPF/1523/23.

This plot offers wonderful seclusion and is approached via a picturesque countryside lane. As you turn into the property you are greeted by a large gated entrance, a sweeping driveway and a spacious quadruple garage. This combination provides a plethora of off-street parking perfect for large family gatherings such as birthdays or weddings. The property's acreage is made up of mostly laid to lawn and mature trees and shrubberies with a spacious patio at the rear perfect for alfresco dining.