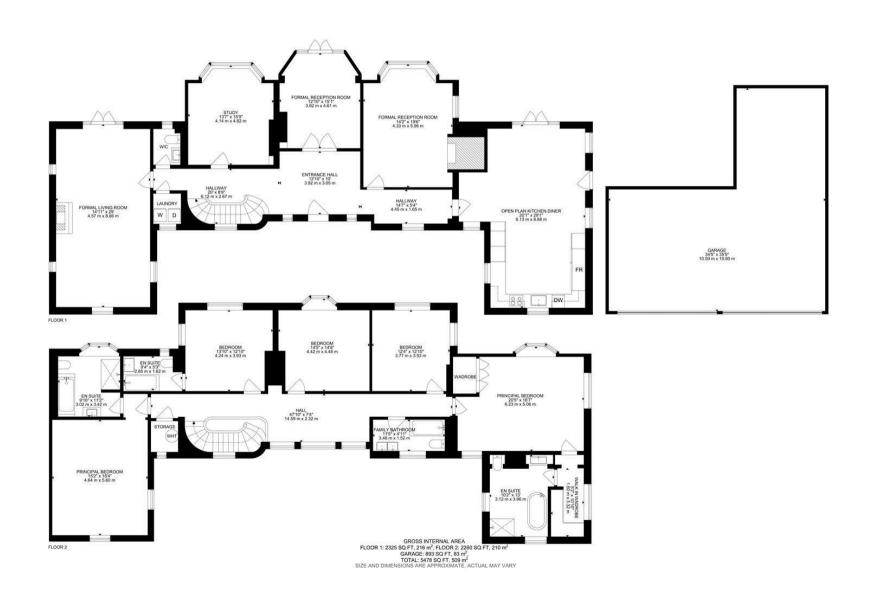

The current accommodation is arranged over two floors with the ground floor comprising of an imposing entrance hall, spacious kitchen diner complete with Sub-Zero fridge & freezer as well as a full-sized drinks cooler. This room has access onto the rear patio through French doors as well as side access to the garages. The ground floor also includes a bright study, modern cloakroom, separate dining room and two further large reception rooms all of which benefit from a spectacular garden aspect. The wonderful staircase leads to the first-floor landing where you are met with five well-proportioned double bedrooms. Three of these double bedrooms benefit from en suite bathrooms while the principal bedroom also benefits from dressing room and uninterrupted countryside views. The accommodation on this floor is completed with a large family bathroom.

## **PLANS**