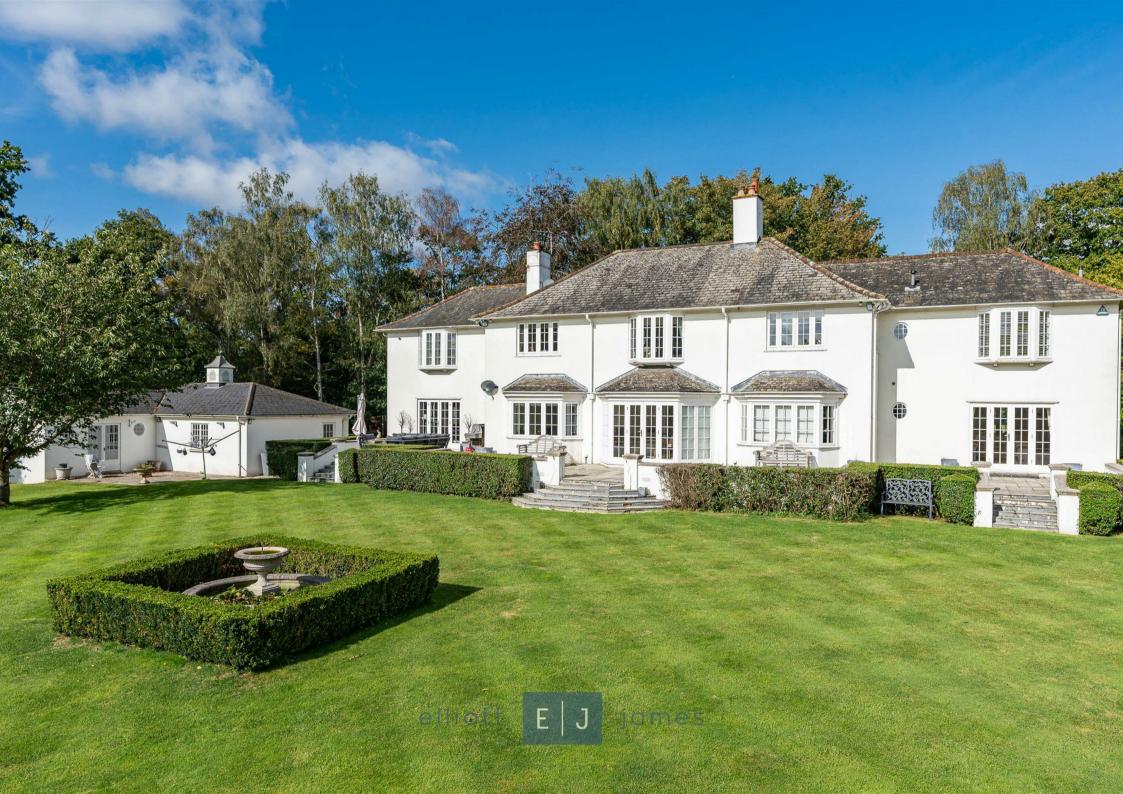

## Theydon Bois

Elliott James are delighted to announce the sale of this extraordinary detached family residence set within 1.8 acres of mature grounds nestled between the wonderful village of Theydon Bois and the vibrant town of Epping. This property boasts five spacious double bedrooms, large quadruple garage, stunning views of the Essex countryside and is within easy reach of multiple major transport links providing swift access into the City and West End. It is also important to note that this residence has planning permission to extend, re-develop and improve the current property. The plans can be found online under the reference EPF/1523/23.

This plot offers wonderful seclusion and is approached via a picturesque countryside lane. As you turn into the property you are greeted by a large gated entrance, a sweeping driveway and a spacious quadruple garage. This combination provides a plethora of off-street parking perfect for large family gatherings such as birthdays or weddings. The property's acreage is made up of mostly laid to lawn and mature trees and shrubberies with a spacious patio at the rear perfect for alfresco dining.