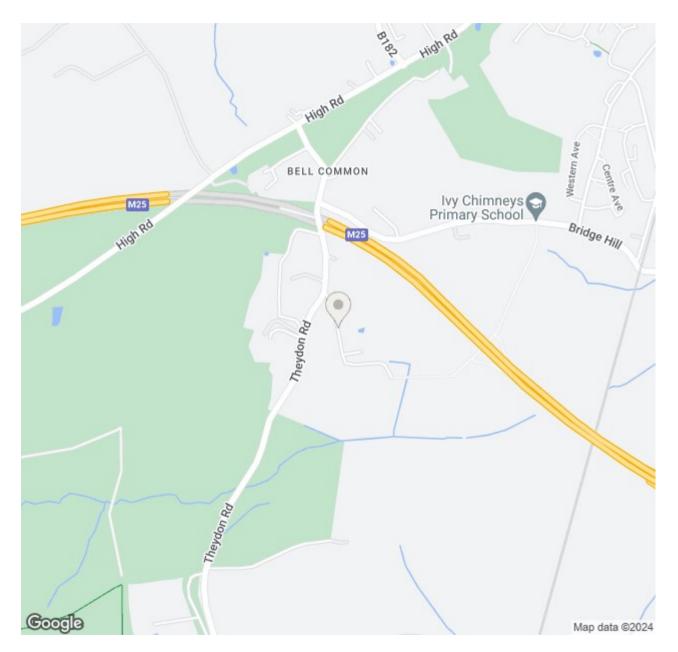

## MAP & EPC

|                |                |            |        |          | Current | Potenti |
|----------------|----------------|------------|--------|----------|---------|---------|
| Very environme | ntally friend  | ly - lower | CO2 en | nissions |         |         |
| (92 plus) 🔼    |                |            |        |          |         |         |
| (81-91)        | B              |            |        |          |         |         |
| (69-80)        | C              |            |        |          |         |         |
| (55-68)        |                | D          |        |          |         |         |
| (39-54)        |                | -          |        |          |         |         |
| (21-38)        |                |            | F      |          |         |         |
| (1-20)         |                |            |        | G        |         |         |
| Not environmen | tally friendly | - higher   | CO2 en | nissions |         |         |