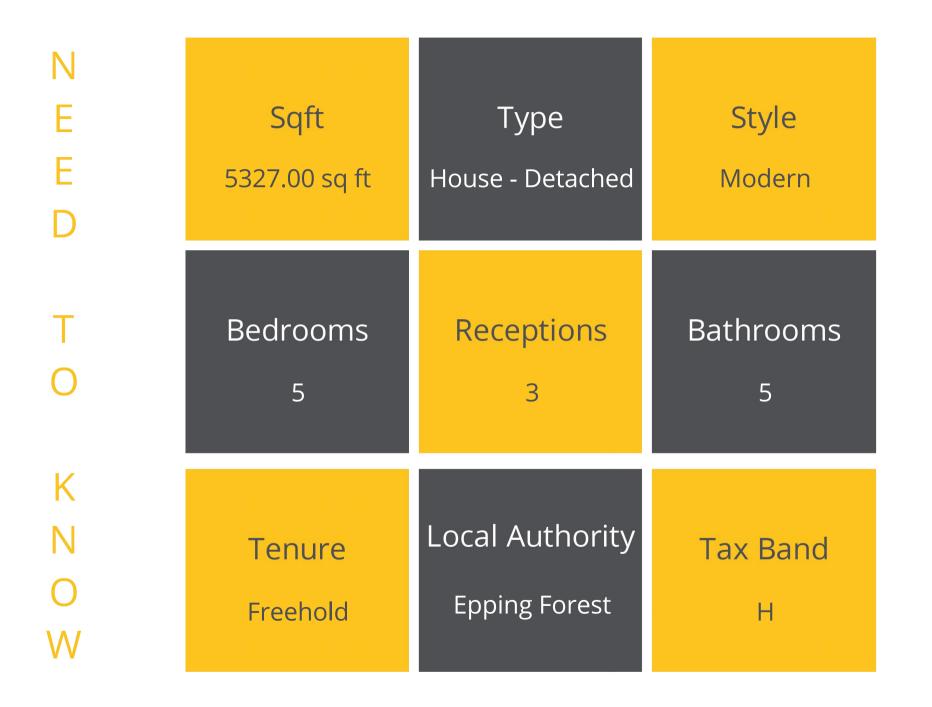

## High Road, Chigwell

Elliott James are delighted to offer this magnificent detached five double bedroom executive residence which has been completely renovated to the highest specification by the current owners. The residence is in a prime Chigwell location with Chigwell Golf Club, local amenities and excellent schools within easy reach. Chigwell Station with fast access into Central London is within walking distance from the property. The property also offers fantastic potential to extend further and the potential to add a seperate dwelling STPP.

The internal accommodation is arranged over three floors with the ground floor being entered through double doors into a spacious porch leading to further double doors opening into a glorious grand entrance hall. There is a formal reception room with central fireplace and patio doors opening onto the rear garden patio, an amazing large open plan bespoke kitchen with central island unit, Aga and fitted appliances leading to the orangery/ dining area / family room all with Bi-folds opening onto the garden patio with far reaching views over the golf course. The generously proportioned utility room, study and downstairs cloakroom with underfloor heating throughout complete the ground floor.

From the grand entrance hall the bespoke staircase leads to the first floor landing giving access to the principle bedroom with dressing room and en-suite, two double bedrooms both with en-suites and family bathroom. On the second floor there are two further double bedrooms and large bathroom. The 160ft rear garden has uninterrupted views of Chigwell Golf Course and consists of a beautifully manicured lawn, planted borders with garden lighting, separate gymnasium with electricity and large patio area which is ideal for al – fresco dining.