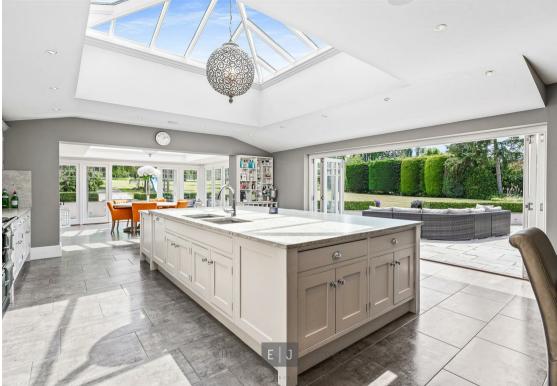

The internal accommodation is arranged over three floors with the ground floor being entered through double doors into a spacious porch leading to further double doors opening into a glorious grand entrance hall. There is a formal reception room with central fireplace and patio doors opening onto the rear garden patio, an amazing large open plan bespoke kitchen with central island unit, Aga and fitted appliances leading to the orangery/ dining area / family room all with Bi-folds opening onto the garden patio with far reaching views over the golf course. The generously proportioned utility room, study and downstairs cloakroom with underfloor heating throughout complete the ground floor.