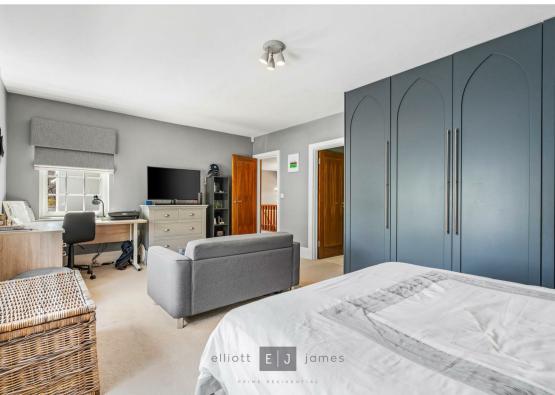

From the grand entrance hall the bespoke staircase leads to the first floor landing giving access to the principle bedroom with dressing room and en-suite, two double bedrooms both with en-suites and family bathroom. On the second floor there are two further double bedrooms and large bathroom. The 160ft rear garden has uninterrupted views of Chigwell Golf Course and consists of a beautifully manicured lawn, planted borders with garden lighting, separate gymnasium with electricity and large patio area which is ideal for al – fresco dining.