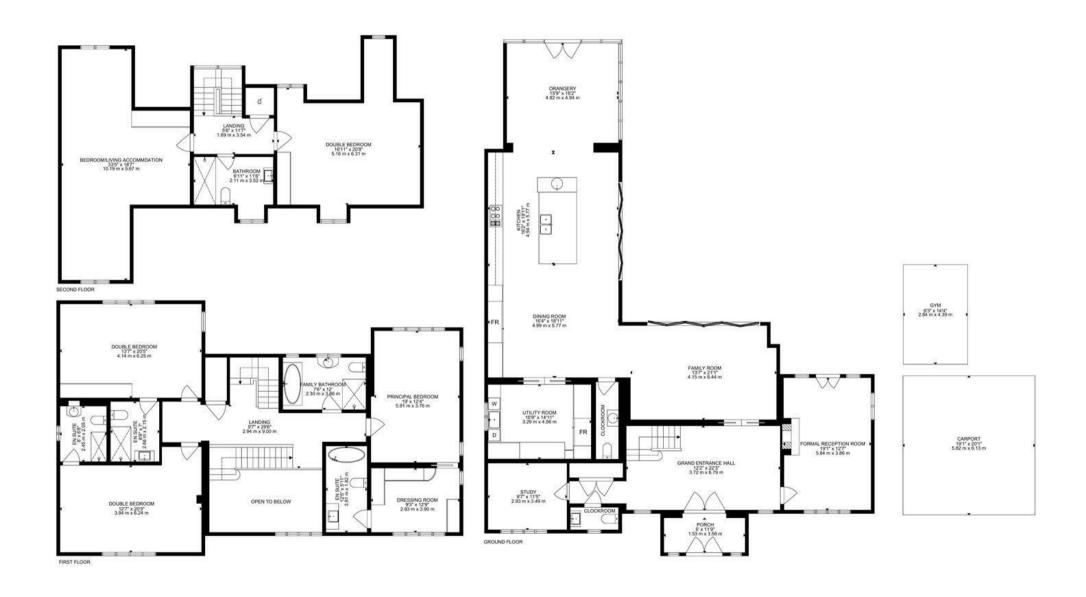

The internal accommodation is arranged over three floors with the ground floor being entered through double doors into a spacious porch leading to further double doors opening into a glorious grand entrance hall. There is a formal reception room with central fireplace and patio doors opening onto the rear garden patio, an amazing large open plan bespoke kitchen with central island unit, Aga and fitted appliances leading to the orangery/ dining area / family room all with Bi-folds opening onto the garden patio with far reaching views over the golf course. The generously proportioned utility room, study and downstairs cloakroom with underfloor heating throughout complete the ground floor.

From the grand entrance hall the bespoke staircase leads to the first floor landing giving access to the principle bedroom with dressing room and en-suite, two double bedrooms both with en-suites and family bathroom. On the second floor there are two further double bedrooms and large bathroom. The 160ft rear garden has uninterrupted views of Chigwell Golf Course and consists of a beautifully manicured lawn, planted borders with garden lighting, separate gymnasium with electricity and large patio area which is ideal for al – fresco dining.

## **PLANS**