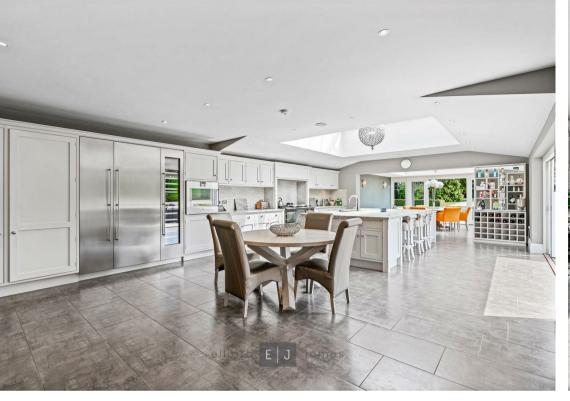

The internal accommodation is arranged over three floors with the ground floor being entered through double doors into a spacious porch leading to further double doors opening into a glorious grand entrance hall. There is a formal reception room with central fireplace and patio doors opening onto the rear garden patio, an amazing large open plan bespoke kitchen with central island unit, Aga and fitted appliances leading to the orangery/ dining area / family room all with Bi-folds opening onto the garden patio with far reaching views over the golf course. The generously proportioned utility room, study and downstairs cloakroom with underfloor heating throughout complete the ground floor.