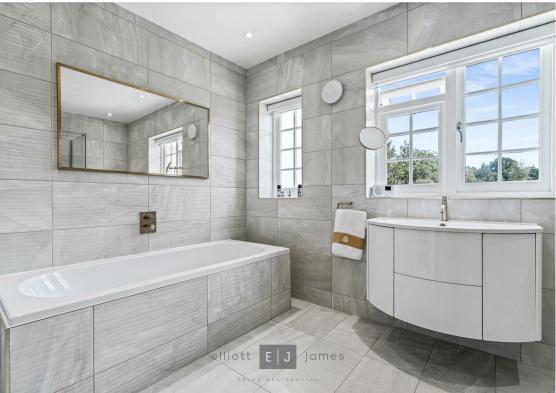

From the grand entrance hall the bespoke staircase leads to the first floor landing giving access to the principle bedroom with dressing room and en-suite, two double bedrooms both with en-suites and family bathroom. On the second floor there are two further double bedrooms and large bathroom. The 160ft rear garden has uninterrupted views of Chigwell Golf Course and consists of a beautifully manicured lawn, planted borders with garden lighting, separate gymnasium with electricity and large patio area which is ideal for al – fresco dining.