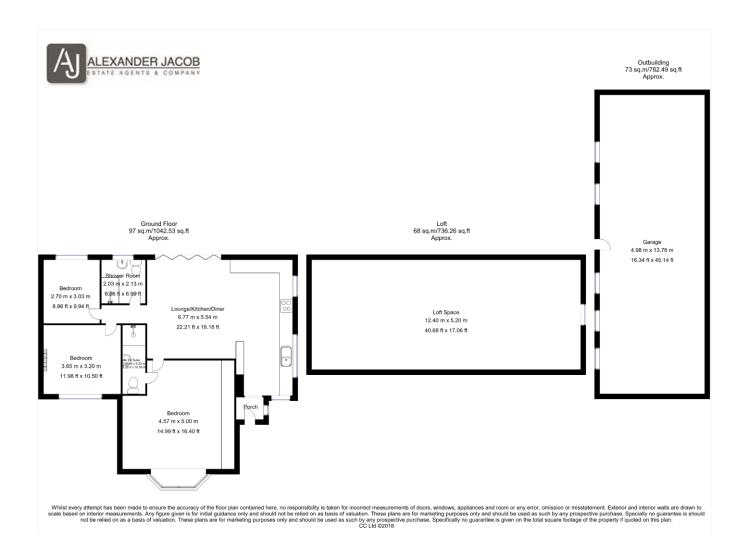

We are thrilled to welcome this bespoke THREE BEDROOM detached bungalow to the market, located on a country road in the heart of open countryside showcasing vast views of greenery to all aspects. Excellent road networks are served by the A61 providing easy access to Chesterfield, Sheffield and areas further afield. Set over one floor, the contemporary living accommodation briefly comprises of porch, open plan kitchen lounge diner, master bedroom complete with master en suite, two further bedrooms and shower room. Accessed via ornate metal gates, an extensive driveway accommodating multiple vehicles leading to a large detached garage/ workshop, generous wrap around gardens, a Southerly aspect breakfast terrace and greenhouse. Space and infrastructure exist to allow the purchaser to extend into the loft space if desired. Viewings are highly recommended to fully appreciate the modern accommodation and idyllic location being offered for sale.

Tel: 01777 566400

IMPORTANT: we would like to inform prospective purchasers that these sales particulars have been prepared as a general guide only. A detailed survey has not been carried out, nor the services, appliances and fittings tested. Room sizes should not be relied upon for furnishing purposes and are approximate. If floor plans are included, they are for guidance only and illustration purposes only and may not be to scale. If there are any important matters likely to affect your decision to buy, please contact us before viewing the property.