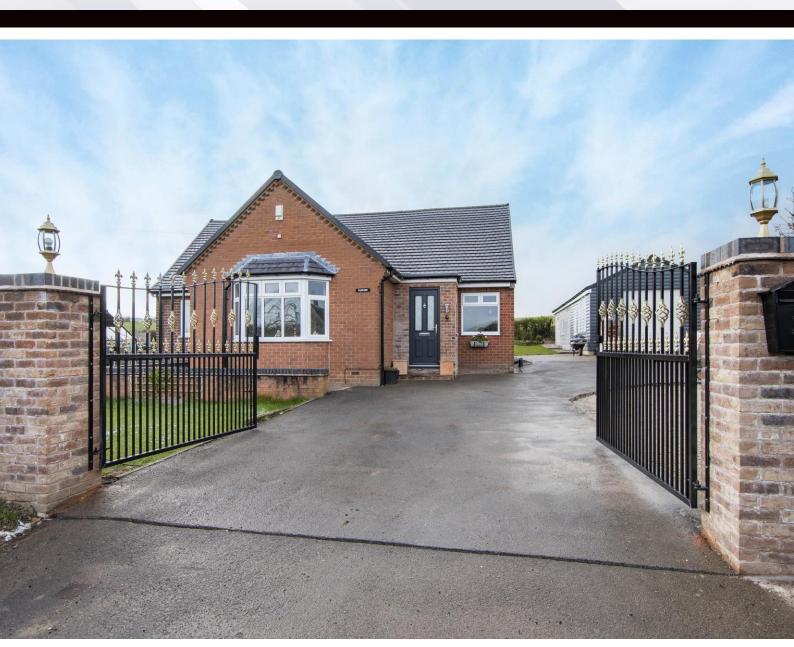

#### Chesterfield

Bespoke THREE BEDROOM Detached Bungalow

We are thrilled to welcome this bespoke THREE BEDROOM detached bungalow to the market, located on a country road in the heart of open countryside showcasing vast views of greenery to all aspects. Excellent road networks are served by the A61 providing easy access to Chesterfield, Sheffield and areas further afield. Set over one floor, the contemporary living accommodation briefly comprises of porch, open plan kitchen lounge diner, master bedroom complete with master en suite, two further bedrooms and shower room. Accessed via ornate metal gates, an extensive driveway accommodating multiple vehicles leading to a large detached garage/ workshop, generous wrap around gardens, a Southerly aspect breakfast terrace and greenhouse. Space and infrastructure exist to allow the purchaser to extend into the loft space if desired. Viewings are highly recommended to fully appreciate the modern accommodation and idyllic location being offered for sale.