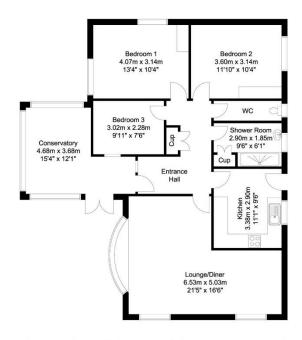

Ground Floor 103 sq m/1108.68 sq ft Approx.

Outbuilding 14 sq m/150.69 sq ft Approx.

Whilst every attempt has been made to ensure the accuracy of the floor plan contained here, no responsibility is taken for incorrect measurements of doors, windows, appliances and rooms or any error, omission or misstatement. Exterior and interior walls are drawn to scale based on interior measurements. Any figure given is for initial guidance only and should not be relied on as a basis of valuation. The plans are for marketing purposes only and should only be used as such.

No guarantee is given on the accuracy of the accuracy of the allocations are for marketing purposes only and should only be used as such.

CP Property Services @2024