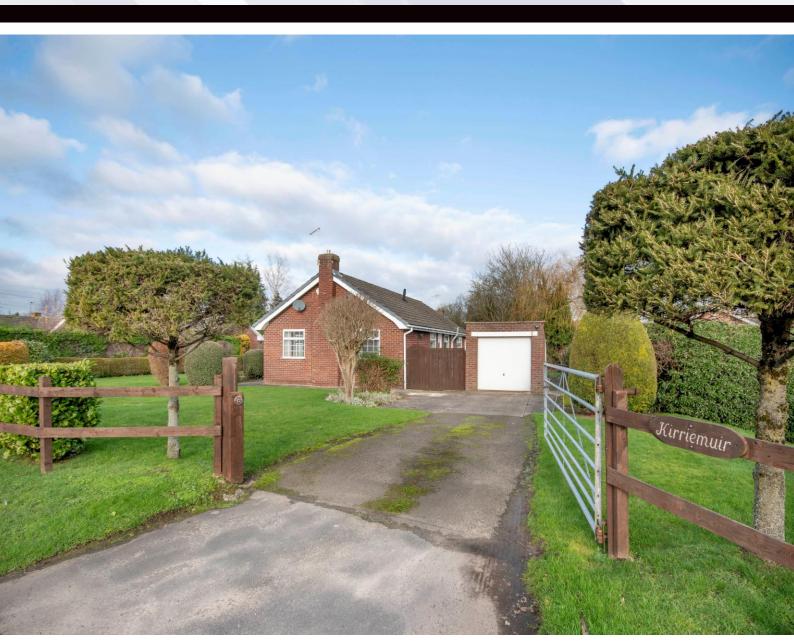

## Clarborough, Retford

Well Positioned THREE BEDROOM Detached Bungalow

#### **Property Overview**

- New Windows Fitted in Recent Years & Boiler Installed in 2015
- TWO RECEPTION ROOMS
- Beautifully Kept Wrap Around Gardens
- A Generous Driveway & Detached Single Garage

A great opportunity to acquire a well positioned THREE BEDROOM detached bungalow, showcasing modern windows installed in recent years. Measuring in excess of 1108 sq ft., the living accommodation briefly comprises of an entrance hall, lounge diner, kitchen, conservatory, master bedroom, two further bedrooms, a wet room and a separate WC. Set within beautifully kept wrap around gardens, parking is well catered for on a generous driveway, with access to a detached single garage. Located in the heart of the esteemed village of Clarborough, the sizeable plot enjoys easy access to a convenience store, a bustling village pub and Clarborough Primary School, which has most recently achieved a good Ofsted rating. The Georgian market town of Retford is a little further afield, offering a wealth of amenities, restaurants, bars, boutiques and leisure facilities. Viewings are highly encouraged to fully appreciate the space this property has to offer, and its surrounding area.

- Located in the Heart of the Esteemed Village of Clarborough
- Easy Access to a Convenience Store,
   Bustling Village Pub, Village School &
   the Georgian Market Town of Retford
- Council Tax Band: D EPC Rating: D