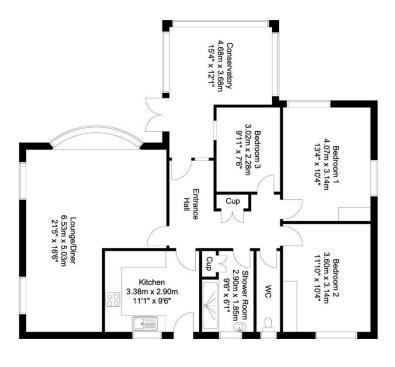

Ground Floor 103 sq m/1108.68 sq ft Approx.

Outbuilding 14 sq m/150.69 sq ft Approx.

Whilst every attempt has been made to ensure the accuracy of the floor plan contained here, no responsibility is taken for incorrect measurements of doors, windows, appliances and rooms or any error, omission or misstatement. Exterior and interior walls are drawn to scale based on interior measurements. Any figure given is for initial guidance only and should not be relied on as a basis of valuation. The plans are for marketing purposes only and should only be used as such.

No guarantee is given on the accuracy of the accuracy of the allocations are for marketing purposes only and should only be used as such.

CP Property Services @2024