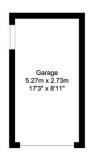

Ground Floor 103 sq m/1108.68 sq ft Approx.

Garage 5.27m x 2.73m 17'3" x 8'11" Outbuilding 14 sq m/150.69 sq ft Approx.

**Tenure & Charges:** Freehold- Vacant possession will be given upon completion