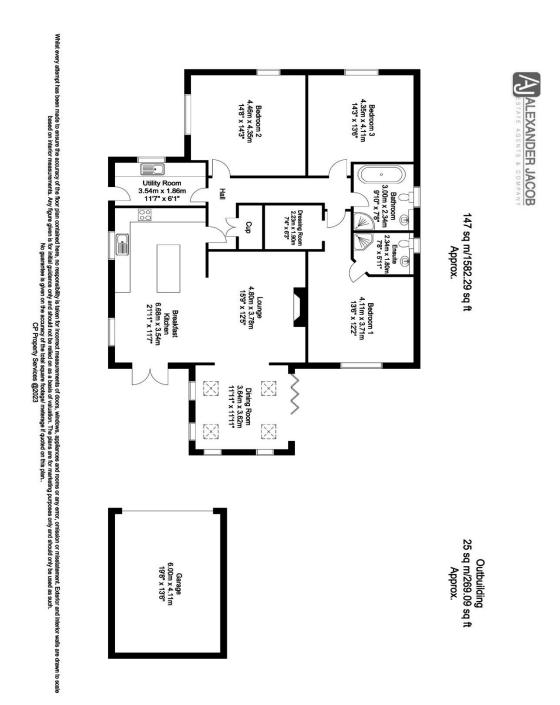

147 sq m/1582.29 sq ft Approx. Outbuilding 25 sq m/269.09 sq ft Approx.

Whilst every attempt has been made to ensure the accuracy of the floor plan contained here, no responsibility is taken for incorrect measurements of doors, windows, appliances and rooms or any error, omission or misstatement. Exterior and interior walls are drawn to scale based on interior measurements. Any figure given is for initial guidance only and should not be relied on as a basis of valuation. The plans are for marketing purposes only and should only be used as such.

No guarantee is given on the accuracy of the a