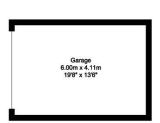

- Ample Driveway & Oversized Single Garage
- Freshly Turfed Wrap Around Lawns with Two Seating Areas
- Resting in the Heart of the Idyllic Village of Rampton
- Council Tax Band: TBC EPC Rating: TBC

Road links are served by the A1 & A57 which offer greater transport links throughout the UK. Train stations are located in Retford & neighbouring towns, providing direct lines to King's Cross & Edinburgh.

147 sq m/1582.29 sq ft Approx. Outbuilding 25 sq m/269.09 sq ft Approx.

Whilst every attempt has been made to ensure the accuracy of the floor plan contained here, no responsibility is taken for incorrect measurements of doors, windows, appliances and rooms or any error, omission or misstatement. Exterior and interior walls are drawn to scale based on interior measurements. Any figure given is for initial guidance only and should not be relied on as a basis of valuation. The plans are for marketing purposes only and should only be used as such.