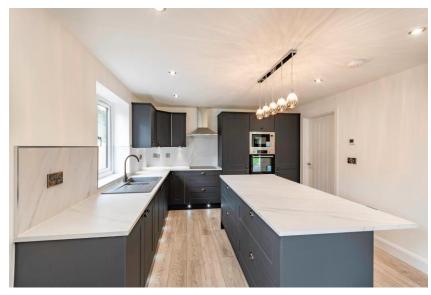

#### **Property Overview**

- \*\*SOLD WITH NO UPWARD CHAIN\*\*
- Family Orientated Open Plan Kitchen Lounge Diner/ Orangery
- Master Bedroom Complete with Dressing Area & Master En Suite
- Underfloor Heating with Individual Thermostats Throughout

We are thrilled to offer an exclusive opportunity to acquire a bespoke THREE DOUBLE BEDROOM detached bungalow. This substantial new build sits at approximately 1582 sq ft. over one floor, and briefly comprises of a striking open plan kitchen lounge diner/ orangery, utility room, inner hallway, master bedroom complete with master en suite and dressing area, two further capacious bedrooms and a well appointed family bathroom. Boasting a unique family orientated living space and underfloor heating with individual thermostats throughout, this executive property also enjoys freshly turfed wrap around lawns, two seating areas, an ample private driveway and an oversized single garage. Well placed in the heart of Rampton, ever popular for its balance between practicality for commuting and rural tranquillity, this beautifully presented plot enjoys close proximity to a village Post Office, local shop and a village pub. Rampton Primary School, having most recently achieved a good Ofsted rating, is just a fleeting drive away. The lively market town of Retford is easily accessible via Grove Road, boasting a wealth of amenities, recreational facilities, bars, restaurants and further educational establishments. Viewings are highly recommended to fully appreciate the immaculate accommodation and idyllic village setting being offered for sale.