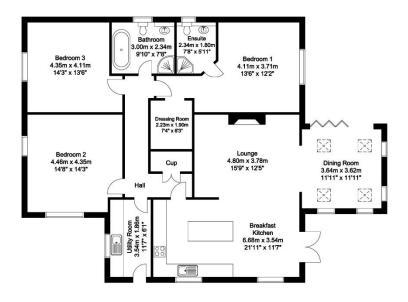

147 sq m/1582.29 sq ft Approx. Outbuilding 25 sq m/269.09 sq ft Approx.

Whilst every attempt has been made to ensure the accuracy of the floor plan contained here, no responsibility is taken for incorrect measurements of doors, windows, appliances and rooms or any error, omission or misstatement. Exterior and interior walls are drawn to scale based on interior measurements. Any figure given is for initial guidance only and should not be relied on as a basis of valuation. The plans are for marketing purposes only and should only be used as such.