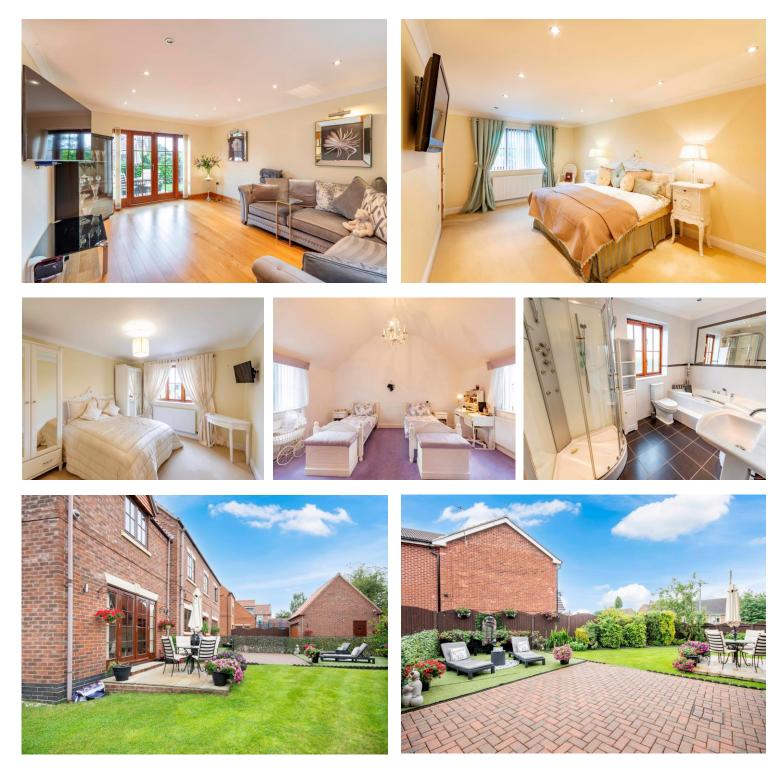

### **Tuxford**, Newark

Commodious FIVE DOUBLE BEDROOM Detached Family Home Measuring in Excess of 2432 Sq Ft.

#### **Property Overview**

- Master Bedroom Complete with Master En Suite & Walk In Wardrobe
- Underfloor Heating to the Ground Floor with Individual Thermostats to Each Room
- Extensive Private Driveway & Detached Double Garage Providing Ample Parking

We are delighted to welcome this commodious FIVE DOUBLE BEDROOM detached family home to the market, boasting a walk in wardrobe and master en suite to the sizeable master bedroom. Set over three storeys and showcasing underfloor heating to the ground floor with individual thermostats to each room, the impressive living accommodation briefly comprises of entrance hall, lounge, kitchen diner, utility room, sitting room, ground floor WC, master bedroom complete with master en suite and walk in wardrobe, four further generous bedrooms, two of which benefit from a shared bathroom, and a lavish family bathroom. Outside sees an extensive private driveway leading to a detached double garage equipped with power and lighting, with a reinforced loft space previously utilised as a home gym. Enclosed and to the rear reside two Easterly facing patio areas, and a well kept laid to lawn space. Advantageously placed in the esteemed historic market town of Tuxford, ever popular for its practicality for commuting to areas further afield via the A1, this well placed plot enjoys close proximity to a wealth of conveniences, traditional pubs and educational establishments. Tuxford Academy, having most recently achieved a good Ofsted rating, is just a short drive away. Viewings are highly recommended to fully appreciate the contemporary accommodation and convenient town setting being offered for sale.

- Enclosed Laid to Lawn Rear Garden with Two Easterly Facing Patio Areas
- Advantageously Placed in the Esteemed Historic Market Town of Tuxford
- Close Proximity to Conveniences, Traditional Pubs, Tuxford Academy & Excellent Commuter Links
- Council Tax Band: E EPC Rating: C