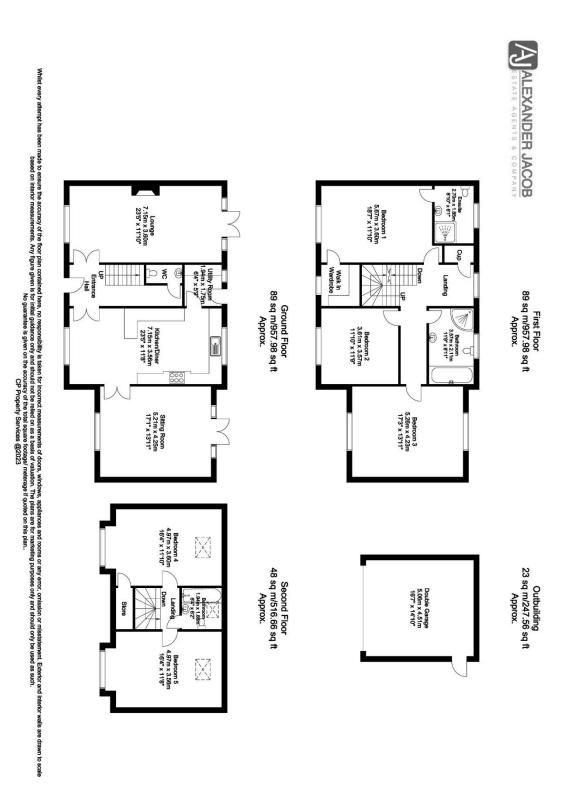

Property & Estates Consulting 11 Grove Street, Retford DN22 6JR

01777 566400 www.alexanderjacob.co.uk

First Floor 89 sq m/957.98 sq ft Approx.

Ist every attempt has been made to ensure the accuracy of the floor plan contained here, no responsibility is taken for incorrect measurements of doors, windows, appliances and rooms or any error, omission or misstatement. Exterior and interior walls are drawn to scale based on interior measurements. Any figure given is for initiag guidance only and should not be relied on as a basis of valuation. The plans are for marketing purposes only and should only be used as such. No quarantee is given on the accuracy of the total square forcinge of measurege if quoted on this plan...

| CP Property S | ervices @202 | 3 |
|---------------|--------------|---|
|---------------|--------------|---|