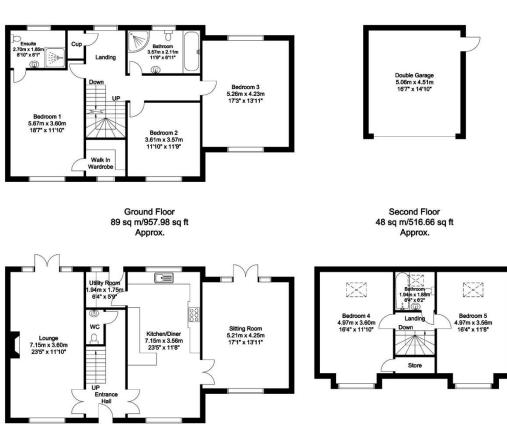

Property & Estates Consulting 11 Grove Street, Retford DN22 6JR

01777 566400 www.alexanderjacob.co.uk

First Floor 89 sq m/957.98 sq ft Approx.

Ist every attempt has been made to ensure the accuracy of the floor plan contained here, no responsibility is taken for incorrect measurements of doors, windows, appliances and rooms or any error, omission or misstatement. Exterior and interior walls are drawn to scale based on interior measurements. Any figure given is for initiag guidance only and should not be relied on as a basis of valuation. The plans are for marketing purposes only and should only be used as such. No quarantee is given on the accuracy of the total square forcinge of measurege if quoted on this plan...