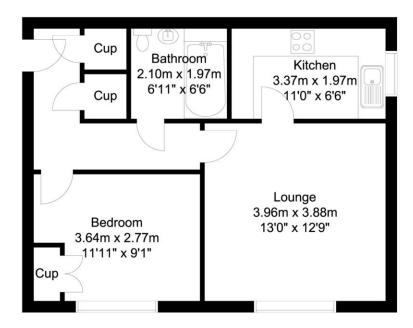

#### Only Floor 46 sq m/495.13 sq ft Approx.

Whilst every attempt has been made to ensure the accuracy of the floor plan contained here, no responsibility is taken for incorrect measurements of doors, windows, appliances and rooms or any error, omission or misstatement. Exterior and interior walls are drawn to scale based on interior measurements. Any figure given is for initial guidance only and should not be relied on as a basis of valuation. The plans are for marketing purposes only and should only be used as such.

No guarantee is given on the accuracy of the total square footage/ meterage if quoted on this plan..

CP Property Services @2023

Tenure & Charges: Leasehold- Property to be sold with tenant on an Assured Shorthold Tenancy Agreement