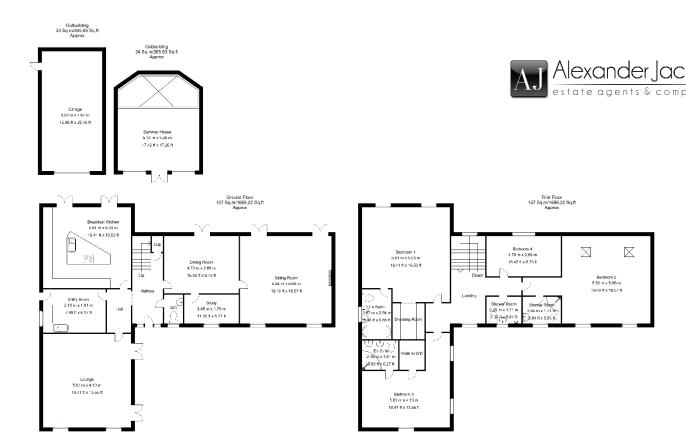

#### **Property Overview**

- FOUR RECEPTION ROOMS
- Contemporary Kitchen with Complimentary Island & Plentiful Integrated Appliances
- Shower Room & Three En Suites
- Two Freestanding Log Burners

We are delighted to welcome this commodious FOUR DOUBLE BEDROOM detached family home to the market. Boasting unequalled features throughout, this lavish property enjoys a spectacular summerhouse with mezzanine floor viewing platform, three tiered terraced rear garden with feature staircase, vast raised decking area complete with large hot tub, two freestanding log burners and inspiring breakfast kitchen. Situated in the heart of the village of Grove on a beautifully positioned plot, this charming property strikes a strong balance between village living and town life, with the bustling historic market town of Retford being just a timely drive away. The generous living accommodation set over two floors briefly comprises of entrance hall, lounge, breakfast kitchen, utility room, dining room, study, sitting room, downstairs WC, master bedroom complete with dressing room and master en suite, two further bedrooms with en suites, one complete with dressing room, a fourth bedroom and shower room. The property is accessed via ornate electric metal gates, and benefits from a sizeable gravel driveway providing ample parking for several vehicles and a fully alarmed one and a half garage.

Whilst every attempt has been made to ensure the socuracy of the floor gian contained here, no responsibility is taken for inconvent measurements of doors, windows, appliances and room or any error, ornisation are misstatement. Extender and interior walks see drawn to scale based on interior measurements. Any figure given is for initial guidance only and should not be relied on as basis of valuation. These plans are for marketing purposes only and should be used as such by any prospective purchase. Specifically no guarantee is obtained not be relied on as basis of valuation. These plans are for marketing purposes only and should be used as such by any prospective purchase. Specifically no guarantee is given on the total square footage of the property if quoted on this plan.

Outbuilding 33 Sq.m/355.85 Sq.ft Approx