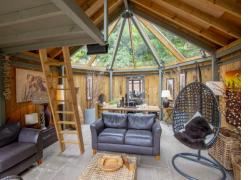

#### **Property Overview**

- FOUR RECEPTION ROOMS
- Contemporary Kitchen with Complimentary Island & Plentiful Integrated Appliances
- Shower Room & Three En Suites
- Two Freestanding Log Burners

We are delighted to welcome this commodious FOUR DOUBLE BEDROOM detached family home to the market. Boasting unequalled features throughout, this lavish property enjoys a spectacular summerhouse with mezzanine floor viewing platform, three tiered terraced rear garden with feature staircase, vast raised decking area complete with large hot tub, two freestanding log burners and inspiring breakfast kitchen. Situated in the heart of the village of Grove on a beautifully positioned plot, this charming property strikes a strong balance between village living and town life, with the bustling historic market town of Retford being just a timely drive away. The generous living accommodation set over two floors briefly comprises of entrance hall, lounge, breakfast kitchen, utility room, dining room, study, sitting room, downstairs WC, master bedroom complete with dressing room and master en suite, two further bedrooms with en suites, one complete with dressing room, a fourth bedroom and shower room. The property is accessed via ornate electric metal gates, and benefits from a sizeable gravel driveway providing ample parking for several vehicles and a fully alarmed one and a half garage.

- Three Tiered Landscape Garden with Vast Decking & Patio Areas
- Summerhouse With Mezzanine Floor Viewing Platform
- Sizeable Gravel Driveway with Fully Alarmed One & A Half Garage
- Council Tax Band: G EPC Rating:
   C