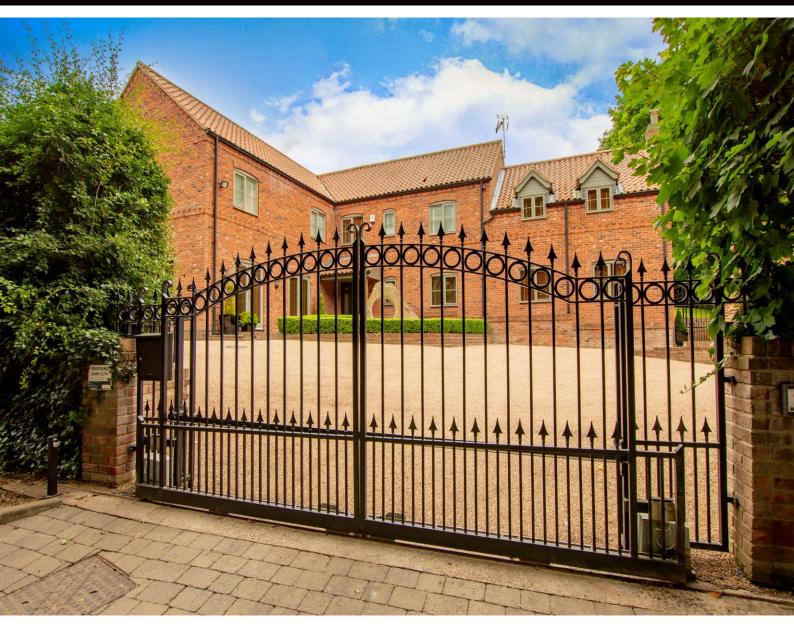

#### **Property Overview**

- FOUR RECEPTION ROOMS
- Contemporary Kitchen with Complimentary Island & Plentiful Integrated Appliances
- Shower Room & Three En Suites
- Two Freestanding Log Burners

We are delighted to welcome this commodious FOUR DOUBLE BEDROOM detached family home to the market. Boasting unequalled features throughout, this lavish property enjoys a spectacular summerhouse with mezzanine floor viewing platform, three tiered terraced rear garden with feature staircase, vast raised decking area complete with large hot tub, two freestanding log burners and inspiring breakfast kitchen. Situated in the heart of the village of Grove on a beautifully positioned plot, this charming property strikes a strong balance between village living and town life, with the bustling historic market town of Retford being just a timely drive away. The generous living accommodation set over two floors briefly comprises of entrance hall, lounge, breakfast kitchen, utility room, dining room, study, sitting room, downstairs WC, master bedroom complete with dressing room and master en suite, two further bedrooms with en suites, one complete with dressing room, a fourth bedroom and shower room. The property is accessed via ornate electric metal gates, and benefits from a sizeable gravel driveway providing ample parking for several vehicles and a fully alarmed one and a half garage.