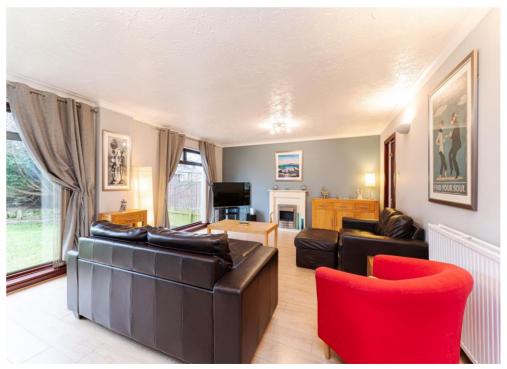

The accommodation comprises: entrance vestibule to hallway with wooden flooring and walk-in storage cupboard, large front-facing lounge with 2 large windows and feature fireplace / electric fire, separate dining room, kitchen / breakfast room with selection of base and wall mounted units, electric cooker, dishwasher and patio doors which lead out to decking in the garden.