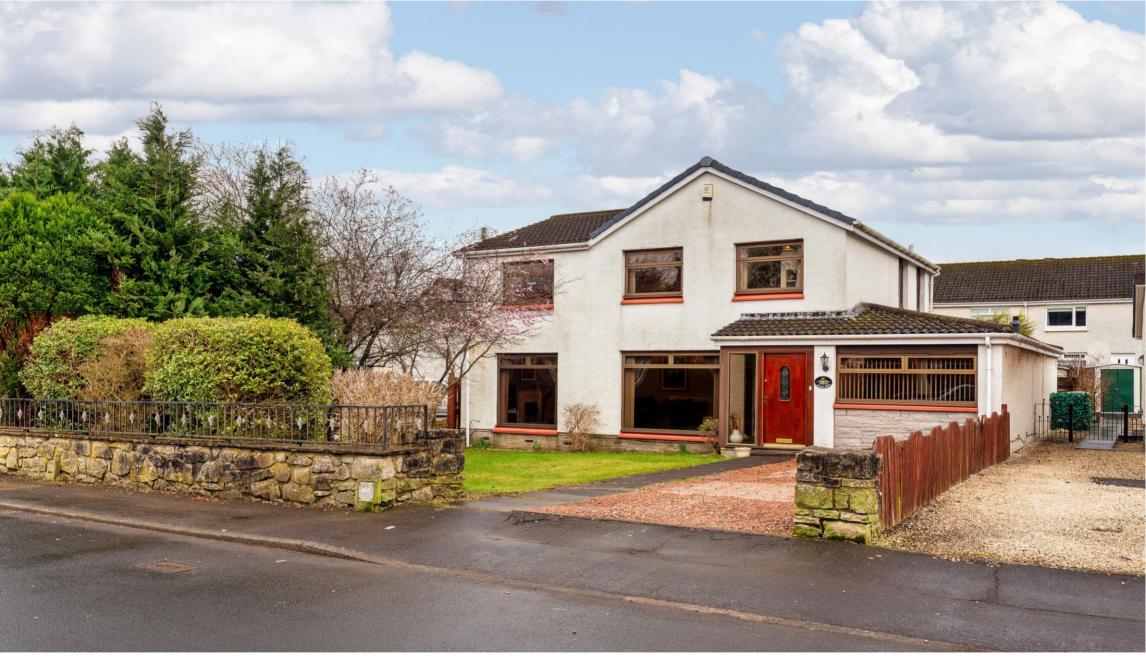

69 Alloa Road, Carron, Falkirk, FK2 8EJ

Offers Over £290,000

Flexible Living Accommodation | Near Carron Primary School | Family Room + Study.

Gordon Henry and RE/MAX Scotland are delighted to present this seldom available spacious 4/5 bed family home within a popular residential area, near local shops, schools and transport links.

- Spacious Detached 4/5 Bed Family Home in a Popular Residential Area.
- Well Placed for Local Shops, Schools and Transport Links.
- Large Lounge, Dining Room and Family Room / 5th Bedroom.
- Kitchen / Breakfast Room and Utility Room.
- Downstairs Shower Room / WC and Study.
- Upstairs to 4 Good Sized Bedrooms and Bathroom / WC.
- Private Front and Rear Gardens + Driveway.
- Gas Central Heating and Double Glazing.
- Total Floor Area- 165m2 / 1776 sq ft.