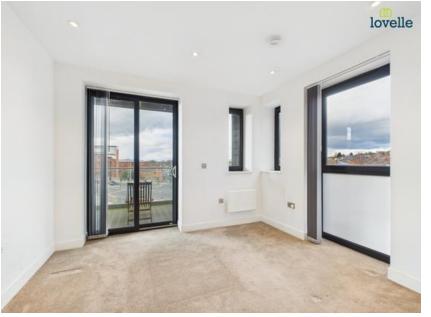

# Kitchen/Living Area 5.58m x 3.42m (18'4" x 11'2")

Well presented modern kitchen with integrated oven, fridge, washer/dryer and microwave. Stainless steel extractor canopy, tiled splashback, fitted base and wall units, and under unit lights. Wood effect flooring and spotlight lighting.

Plenty of windows for natural light and a large sliding door leading to the private balcony. Carpet in living area and an electric heater. Sockets for TV and floor to ceiling blinds, double glazed window to rear and side aspect.

## Balcony

# 2.09m x 5.38m (6'11" x 17'8")

Wooden flooring, overlooking Lincoln skyline.