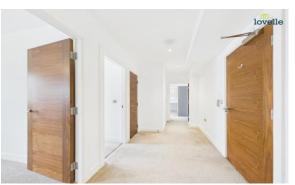

#### 1.85m x 5.17m (6'1" x 17'0")

Modern sockets and switches, carpet, doors leading to bathroom, both bedrooms and the kitchen/living area. A cupboard used for storage. Fuse box, intercom and entrance front door.