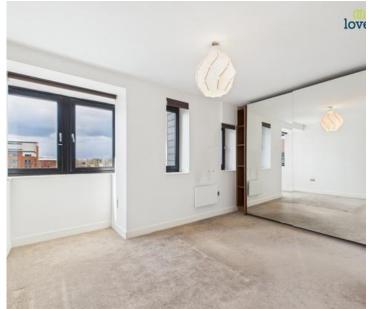

#### Bedroom 1

### 2.76m x 4.56m (9'1" x 15'0")

Spacious double bedroom with plenty of natural light coming through the 3 windows. Large double mirrored wardrobe, carpet electric heater, modern stainless-steel sockets and switches, double glazed windows to rear aspect.