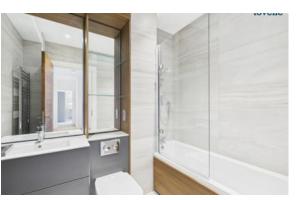

### 2.42m x 1.39m (7'11" x 4'7")

Tiled flooring and walls, low level WC, wash basin, heated towel rail, bath with a shower over, large built-in mirror, extractor fan, and spotlight lighting.

#### 1.22m x 2.4m (4'0" x 7'11")

Tiled flooring and walls, low level WC, wash basin, heated towel rail, large double shower, large built-in mirror, extractor fan, and spotlight lighting.