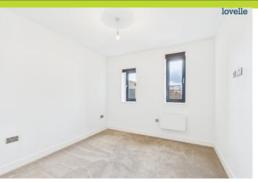

### 2.76m x 4.56m (9'1" x 15'0")

Spacious double bedroom with plenty of natural light coming through the 3 windows. Large double mirrored wardrobe, carpet electric heater, modern stainless-steel sockets and switches, double glazed windows to rear aspect.

Plenty of windows for natural light and a large sliding door leading to the private balcony. Carpet in living area and an electric heater. Sockets for TV and floor to ceiling blinds, double glazed window to rear and side aspect.