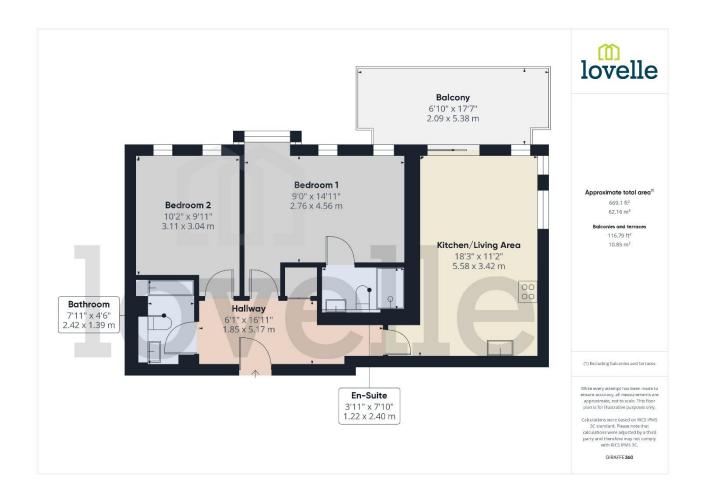

#### 1.85m x 5.17m (6'1" x 17'0")

Modern sockets and switches, carpet, doors leading to bathroom, both bedrooms and the kitchen/living area. A cupboard used for storage. Fuse box, intercom and entrance front door.

# Kitchen/Living Area 5.58m x 3.42m (18'4" x 11'2")

Well presented modern kitchen with integrated oven, fridge, washer/dryer and microwave. Stainless steel extractor canopy, tiled splashback, fitted base and wall units, and under unit lights. Wood effect flooring and spotlight lighting.

Plenty of windows for natural light and a large sliding door leading to the private balcony. Carpet in living area and an electric heater. Sockets for TV and floor to ceiling blinds, double glazed window to rear and side aspect.

### 2.76m x 4.56m (9'1" x 15'0")

Spacious double bedroom with plenty of natural light coming through the 3 windows. Large double mirrored wardrobe, carpet electric heater, modern stainless-steel sockets and switches, double glazed windows to rear aspect.

#### 1.22m x 2.4m (4'0" x 7'11")

Tiled flooring and walls, low level WC, wash basin, heated towel rail, large double shower, large built-in mirror, extractor fan, and spotlight lighting.

### 3.11m x 3.04m (10'2" x 10'0")

Spacious double bedroom, carpet, 2 double glazed windows to rear aspect. Spotlight lighting, stainless steel modern sockets and switches.

### 2.42m x 1.39m (7'11" x 4'7")

Tiled flooring and walls, low level WC, wash basin, heated towel rail, bath with a shower over, large built-in mirror, extractor fan, and spotlight lighting.

# 2.09m x 5.38m (6'11" x 17'8")

Wooden flooring, overlooking Lincoln skyline.