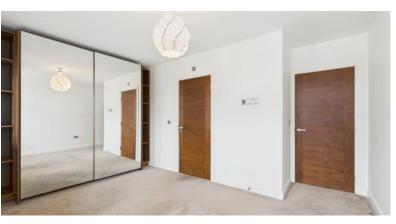

### 2.76m x 4.56m (9'1" x 15'0")

Spacious double bedroom with plenty of natural light coming through the 3 windows. Large double mirrored wardrobe, carpet electric heater, modern stainless-steel sockets and switches, double glazed windows to rear aspect.

#### 1.85m x 5.17m (6'1" x 17'0")

Modern sockets and switches, carpet, doors leading to bathroom, both bedrooms and the kitchen/living area. A cupboard used for storage. Fuse box, intercom and entrance front door.