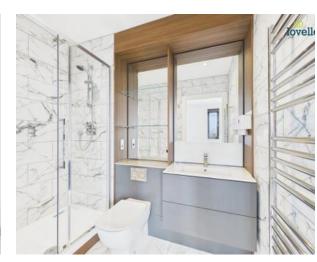

#### **En-Suite**

#### 1.22m x 2.4m (4'0" x 7'11")

Tiled flooring and walls, low level WC, wash basin, heated towel rail, large double shower, large built-in mirror, extractor fan, and spotlight lighting.