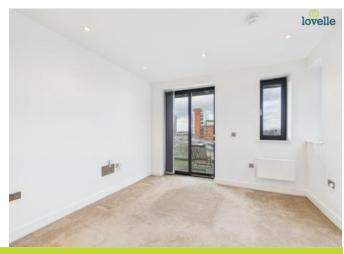

### 2.76m x 4.56m (9'1" x 15'0")

Spacious double bedroom with plenty of natural light coming through the 3 windows. Large double mirrored wardrobe, carpet electric heater, modern stainless-steel sockets and switches, double glazed windows to rear aspect.

### 3.11m x 3.04m (10'2" x 10'0")

Spacious double bedroom, carpet, 2 double glazed windows to rear aspect. Spotlight lighting, stainless steel modern sockets and switches.