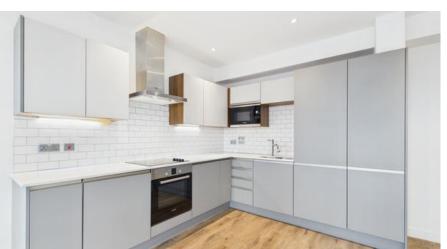

# Kitchen/Living Area 5.58m x 3.42m (18'4" x 11'2")

Well presented modern kitchen with integrated oven, fridge, washer/dryer and microwave. Stainless steel extractor canopy, tiled splashback, fitted base and wall units, and under unit lights. Wood effect flooring and spotlight lighting.