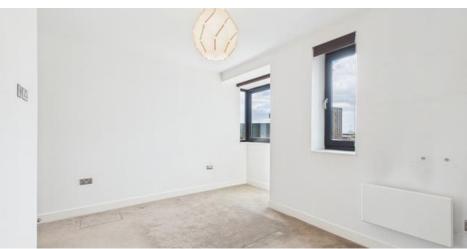

#### Bedroom 1

### 2.76m x 4.56m (9'1" x 15'0")

Spacious double bedroom with plenty of natural light coming through the 3 windows. Large double mirrored wardrobe, carpet electric heater, modern stainless-steel sockets and switches, double glazed windows to rear aspect.