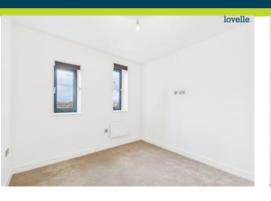

## Bedroom 2

### 3.11m x 3.04m (10'2" x 10'0")

Spacious double bedroom, carpet, 2 double glazed windows to rear aspect. Spotlight lighting, stainless steel modern sockets and switches.