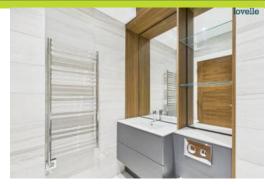

#### 1.22m x 2.4m (4'0" x 7'11")

Tiled flooring and walls, low level WC, wash basin, heated towel rail, large double shower, large built-in mirror, extractor fan, and spotlight lighting.

### 2.42m x 1.39m (7'11" x 4'7")

Tiled flooring and walls, low level WC, wash basin, heated towel rail, bath with a shower over, large built-in mirror, extractor fan, and spotlight lighting.