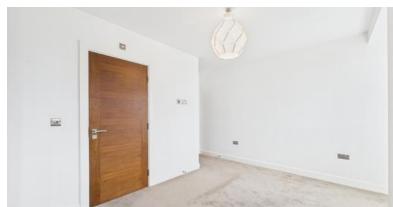

#### 1.85m x 5.17m (6'1" x 17'0")

Modern sockets and switches, carpet, doors leading to bathroom, both bedrooms and the kitchen/living area. A cupboard used for storage. Fuse box, intercom and entrance front door.