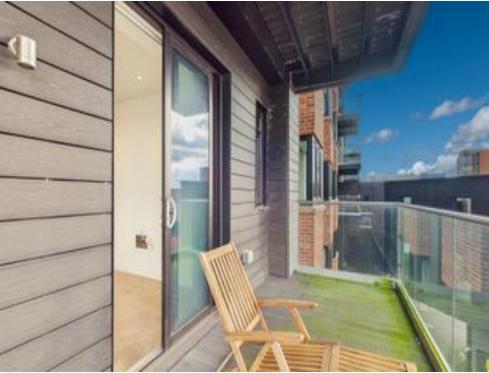

## Balcony

# 2.09m x 5.38m (6'11" x 17'8")

Wooden flooring, overlooking Lincoln skyline.