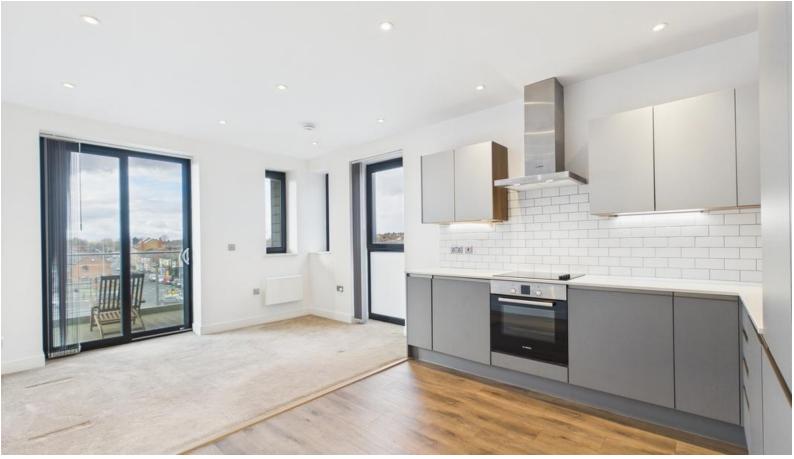

The large open-plan living area is designed for modern living, featuring a fully fitted kitchen with a four-ring hob, oven, microwave, and washer/dryer. The space is bathed in natural light, thanks to floor-to-ceiling sliding doors, which open onto a generous private balcony, offering uninterrupted city views.

# Kitchen/Living Area 5.58m x 3.42m (18'4" x 11'2")

Well presented modern kitchen with integrated oven, fridge, washer/dryer and microwave. Stainless steel extractor canopy, tiled splashback, fitted base and wall units, and under unit lights. Wood effect flooring and spotlight lighting.

Plenty of windows for natural light and a large sliding door leading to the private balcony. Carpet in living area and an electric heater. Sockets for TV and floor to ceiling blinds, double glazed window to rear and side aspect.