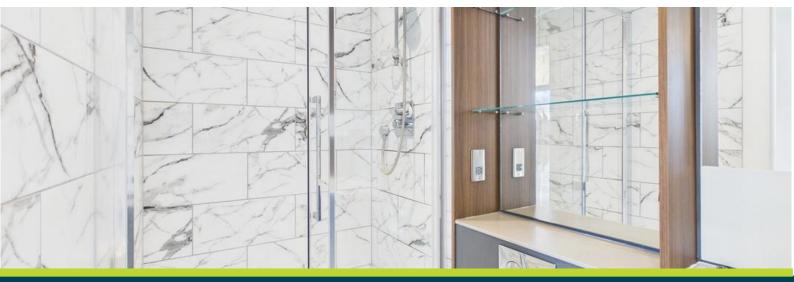

#### **En-Suite**

#### 1.22m x 2.4m (4'0" x 7'11")

Tiled flooring and walls, low level WC, wash basin, heated towel rail, large double shower, large built-in mirror, extractor fan, and spotlight lighting.