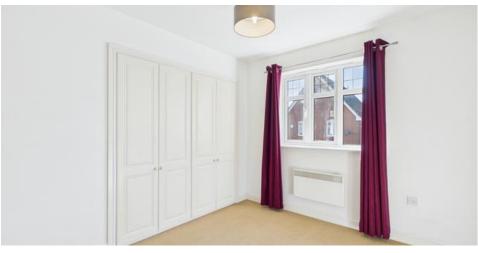

#### Bedroom 1

3.26m x 2.73m (10'8" x 9'0")

Double bedroom, built in wardrobes, carpet, double glazed window to front aspect, and electric heater.

### Bedroom 2

3.24m x 2.08m (10'7" x 6'10")

Double bedroom, carpet, double glazed window to front aspect, and electric heater.