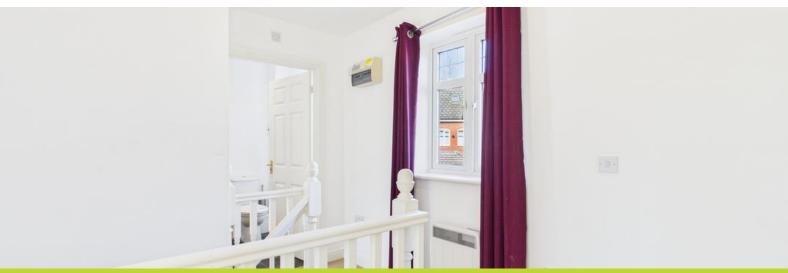

## Landing

1.4m x 3.1m (4'7" x 10'2")

Built in storage cupboard, carpet, loft hatch, electric heater, staircase leading down to entrance hall. Double glazed window to rear.