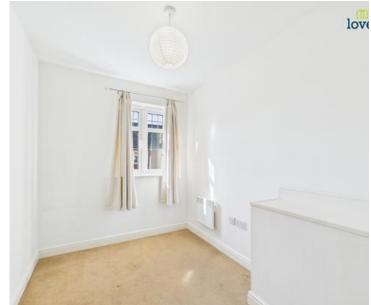

#### Bedroom 1

3.26m x 2.73m (10'8" x 9'0")

Double bedroom, built in wardrobes, carpet, double glazed window to front aspect, and electric heater.

### Bedroom 2

3.24m x 2.08m (10'7" x 6'10")

Double bedroom, carpet, double glazed window to front aspect, and electric heater.