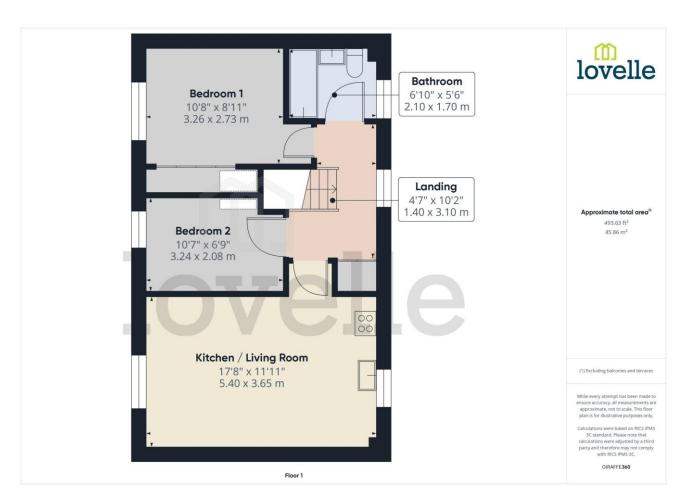

## **Entrance Hallway**

1.77m x 0.9m (5'10" x 3'0")

Electric heater, carpet, entrance door to front aspect. Staircase up to main property.

## Landing

1.4m x 3.1m (4'7" x 10'2")

Built in storage cupboard, carpet, loft hatch, electric heater, staircase leading down to entrance hall. Double glazed window to rear.

# Kitchen / Living Room

5.4m x 3.65m (17'8" x 12'0")

Double glazed window to front aspect and rear aspect. Electric heater, wall mounted TV bracket, carpet.

The kitchen features an integrated oven, integrated extractor canopy, space for a freestanding fridge, spotlight lighting, vinyl flooring, and breakfast bar.

#### Bedroom 1

3.26m x 2.73m (10'8" x 9'0")

Double bedroom, built in wardrobes, carpet, double glazed window to front aspect, and electric heater.

### Bedroom 2

3.24m x 2.08m (10'7" x 6'10")

Double bedroom, carpet, double glazed window to front aspect, and electric heater.

### Bathroom

2.1m x 1.7m (6'11" x 5'7")

Bath over shower with glass separator, pedestal wash basin, low level WC, tiled splashback, vinyl flooring, double glazed window to rear aspect, and hand towel radiator.