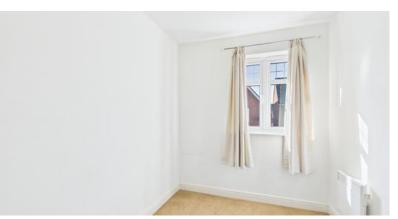

#### Bedroom 1

3.26m x 2.73m (10'8" x 9'0")

Double bedroom, built in wardrobes, carpet, double glazed window to front aspect, and electric heater.

### Bedroom 2

3.24m x 2.08m (10'7" x 6'10")

Double bedroom, carpet, double glazed window to front aspect, and electric heater.