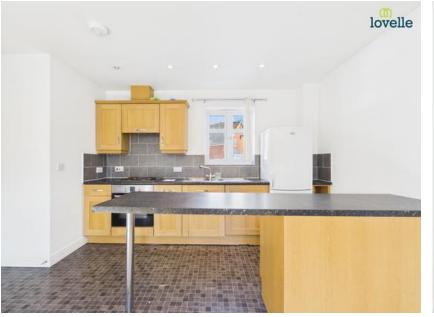

# Kitchen / Living Room

5.4m x 3.65m (17'8" x 12'0")

Double glazed window to front aspect and rear aspect. Electric heater, wall mounted TV bracket, carpet.

The kitchen features an integrated oven, integrated extractor canopy, space for a freestanding fridge, spotlight lighting, vinyl flooring, and breakfast bar.