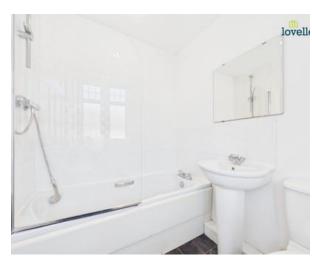

### Bathroom

2.1m x 1.7m (6'11" x 5'7")

Bath over shower with glass separator, pedestal wash basin, low level WC, tiled splashback, vinyl flooring, double glazed window to rear aspect, and hand towel radiator.