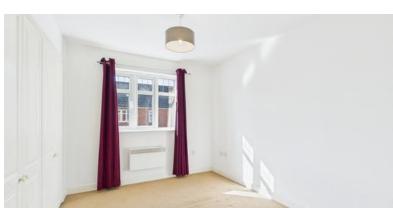

#### Bedroom 1

3.26m x 2.73m (10'8" x 9'0")

Double bedroom, built in wardrobes, carpet, double glazed window to front aspect, and electric heater.

### Bedroom 2

3.24m x 2.08m (10'7" x 6'10")

Double bedroom, carpet, double glazed window to front aspect, and electric heater.