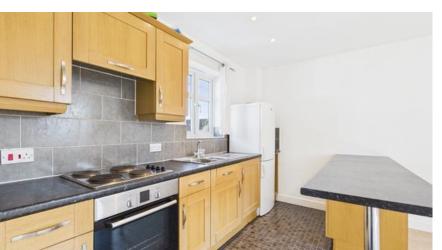

# Kitchen / Living Room

5.4m x 3.65m (17'8" x 12'0")

Double glazed window to front aspect and rear aspect. Electric heater, wall mounted TV bracket, carpet.

The kitchen features an integrated oven, integrated extractor canopy, space for a freestanding fridge, spotlight lighting, vinyl flooring, and breakfast bar.