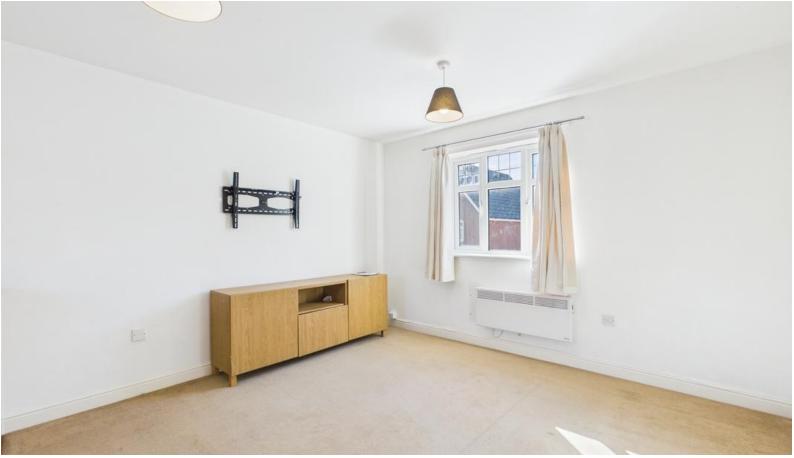

# Kitchen / Living Room

5.4m x 3.65m (17'8" x 12'0")

Double glazed window to front aspect and rear aspect. Electric heater, wall mounted TV bracket, carpet.

The kitchen features an integrated oven, integrated extractor canopy, space for a freestanding fridge, spotlight lighting, vinyl flooring, and breakfast bar.