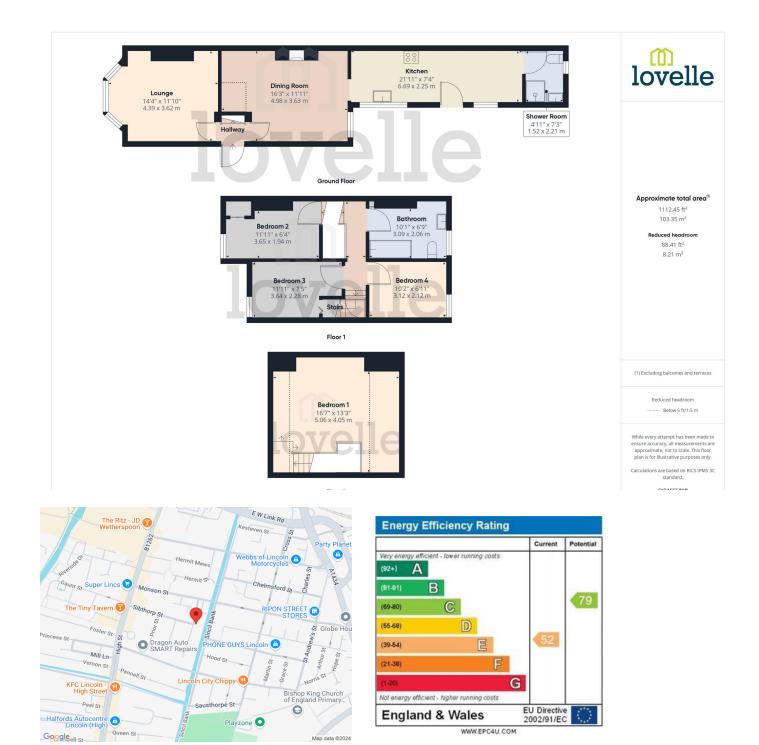

## Lounge 4.39m x 3.62m (14'5" x 11'11")

Dining Room 4.98m x 3.63m (16'4" x 11'11")

Kitchen 6.69m x 2.25m (21'11" x 7'5")

Shower Room 1.52m x 2.21m (5'0" x 7'4")

Bedroom 2 3.65m x 1.94m (12'0" x 6'5")

Bedroom 3 3.64m x 2.28m (11'11" x 7'6")

Bedroom 4 3.12m x 2.12m (10'2" x 7'0")

Bathroom 3.09m x 2.06m (10'1" x 6'10")

Bedroom 1 5.06m x 4.05m (16'7" x 13'4")