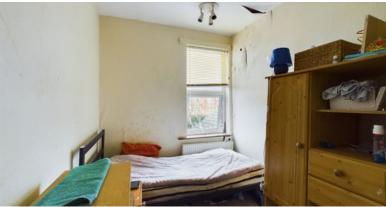

## Lounge 4.39m x 3.62m (14'5" x 11'11")

Dining Room 4.98m x 3.63m (16'4" x 11'11")

Kitchen 6.69m x 2.25m (21'11" x 7'5")

Shower Room 1.52m x 2.21m (5'0" x 7'4")

Bedroom 2 3.65m x 1.94m (12'0" x 6'5")

Bedroom 3 3.64m x 2.28m (11'11" x 7'6")

Bedroom 4 3.12m x 2.12m (10'2" x 7'0")

Bathroom 3.09m x 2.06m (10'1" x 6'10")

Bedroom 1 5.06m x 4.05m (16'7" x 13'4")