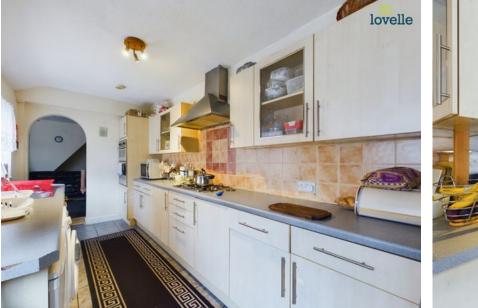

## **Key Features**

- City Centre Location • Spacious & Flexible Accommodation • EPC rating E
- Hall, Lounge, Dining Room, Kitchen
- 4 Bedrooms, 2 Bathrooms
- Courtyard Garden
- Tenure: Freehold

Welcome to Nelthorpe Street, a charming 3-story property situated in the heart of Lincoln, England. With a total area of 1112 square feet, this house brings together space and comfort, featuring 4 generous bedrooms and 2 well-appointed bathrooms. On the ground floor, you will find a lounge, a cosy dining room boasting a hearty fireplace, a user-friendly kitchen equipped with a stove, and a convenient bathroom with a shower. The first floor houses an additional bedroom, inconspicuously separated by four other rooms for privacy and an opulent bathroom complete with a bath. The second floor is dedicated to the last bedroom, providing peace and seclusion. This property is ideal for those who appreciate traditional charm combined with a family-friendly layout, making it perfect for families or professionals alike in the heart of Lincoln

## Lounge 4.39m x 3.62m (14'5" x 11'11")

Dining Room 4.98m x 3.63m (16'4" x 11'11")

Kitchen 6.69m x 2.25m (21'11" x 7'5")

Shower Room 1.52m x 2.21m (5'0" x 7'4")

Bedroom 2 3.65m x 1.94m (12'0" x 6'5")

Bedroom 3 3.64m x 2.28m (11'11" x 7'6")