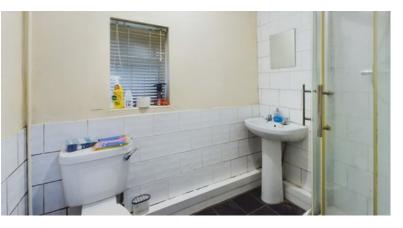

## Lounge 4.39m x 3.62m (14'5" x 11'11")

Dining Room 4.98m x 3.63m (16'4" x 11'11")

Kitchen 6.69m x 2.25m (21'11" x 7'5")

Shower Room 1.52m x 2.21m (5'0" x 7'4")

Bedroom 2 3.65m x 1.94m (12'0" x 6'5")

Bedroom 3 3.64m x 2.28m (11'11" x 7'6")