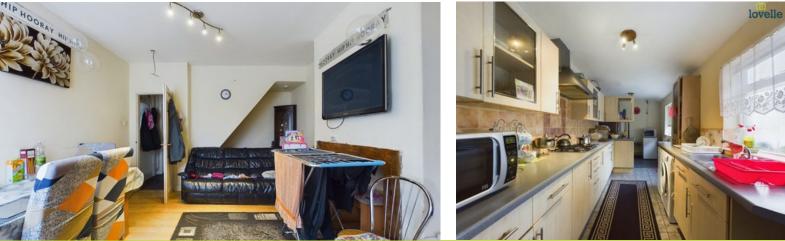

## **Key Features**

- City Centre Location • Spacious & Flexible Accommodation • EPC rating E
- Hall, Lounge, Dining Room, Kitchen
- 4 Bedrooms, 2 Bathrooms
- Courtyard Garden
- Tenure: Freehold

Welcome to Nelthorpe Street, a charming 3-story property situated in the heart of Lincoln, England. With a total area of 1112 square feet, this house brings together space and comfort, featuring 4 generous bedrooms and 2 well-appointed bathrooms. On the ground floor, you will find a lounge, a cosy dining room boasting a hearty fireplace, a user-friendly kitchen equipped with a stove, and a convenient bathroom with a shower. The first floor houses an additional bedroom, inconspicuously separated by four other rooms for privacy and an opulent bathroom complete with a bath. The second floor is dedicated to the last bedroom, providing peace and seclusion. This property is ideal for those who appreciate traditional charm combined with a family-friendly layout, making it perfect for families or professionals alike in the heart of Lincoln

## Lounge 4.39m x 3.62m (14'5" x 11'11")

Dining Room 4.98m x 3.63m (16'4" x 11'11")

Kitchen 6.69m x 2.25m (21'11" x 7'5")

Shower Room 1.52m x 2.21m (5'0" x 7'4")

Bedroom 2 3.65m x 1.94m (12'0" x 6'5")

Bedroom 3 3.64m x 2.28m (11'11" x 7'6")