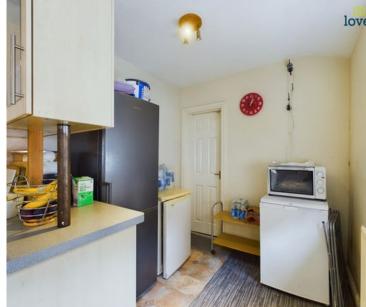

## Lounge 4.39m x 3.62m (14'5" x 11'11")

Dining Room 4.98m x 3.63m (16'4" x 11'11")

Kitchen 6.69m x 2.25m (21'11" x 7'5")

Shower Room 1.52m x 2.21m (5'0" x 7'4")

Bedroom 2 3.65m x 1.94m (12'0" x 6'5")

Bedroom 3 3.64m x 2.28m (11'11" x 7'6")