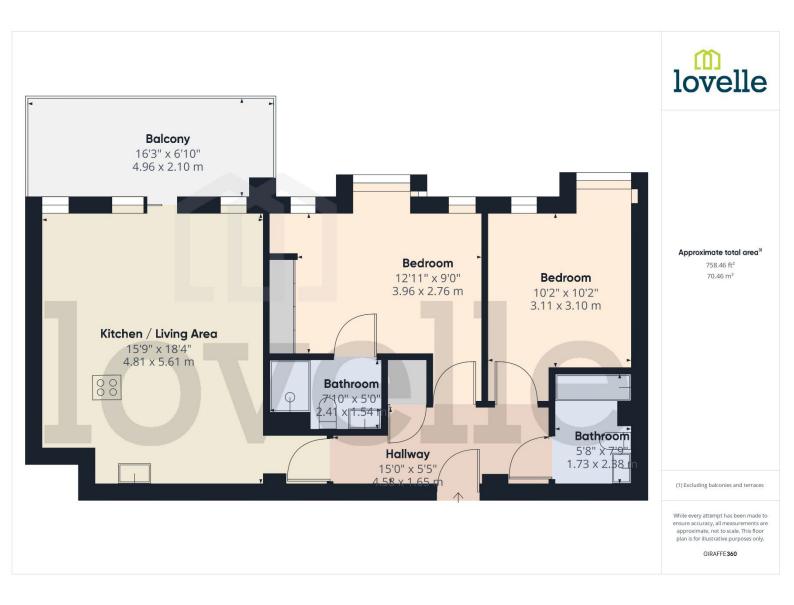

Open-Plan Layout: Revel in the seamless blend of the open-plan lounge and kitchen area, ideal for modern lifestyles and social gatherings.

Two Bedrooms, One En Suite: Delight in the comfort of two well-appointed bedrooms, including one with an en suite bathroom for added privacy and convenience.

Additional Bathroom: Benefit from the presence of an additional bathroom, ensuring ample accommodation for residents and visitors alike.

Private Balcony with Views: Unwind from your own private balcony, offering pleasant views of the surrounding area.

Secure Allocated Parking: Enjoy the peace of mind provided by secure gated parking, with an allocated space reserved exclusively for residents.

Concierge Service: Experience unparalleled convenience with access to a dedicated concierge service, available to assist residents with various needs and inquiries.