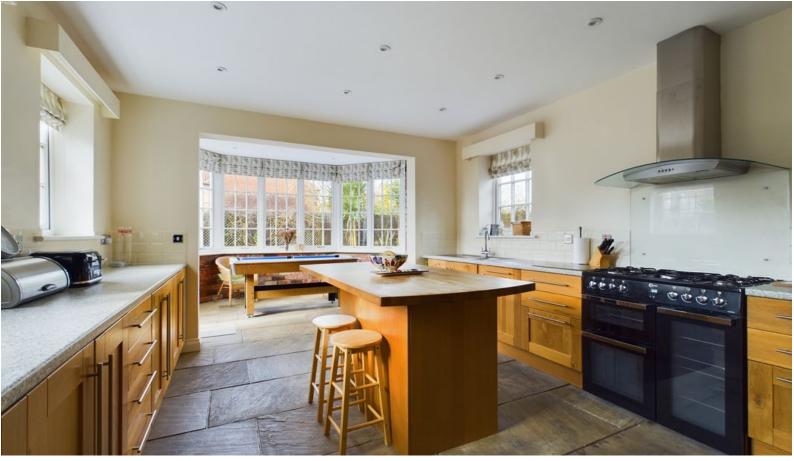

As you step inside, the ground floor extends a warm welcome with two spacious living rooms, each adorned with a fireplace, creating inviting spaces for relaxation and gatherings. A well-appointed dining room provides the ideal setting, while a utility room and a WC add practicality to daily living. The large bay windowed sunroom, seamlessly integrated with the kitchen bathes the space in natural light.