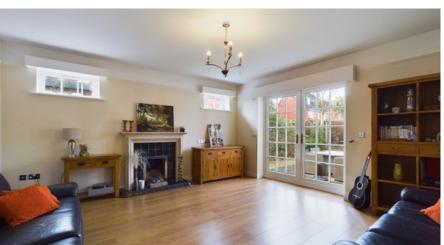

As you step inside, the ground floor extends a warm welcome with two spacious living rooms, each adorned with a fireplace, creating inviting spaces for relaxation and gatherings. A well-appointed dining room provides the ideal setting, while a utility room and a WC add practicality to daily living. The large bay windowed sunroom, seamlessly integrated with the kitchen bathes the space in natural light.