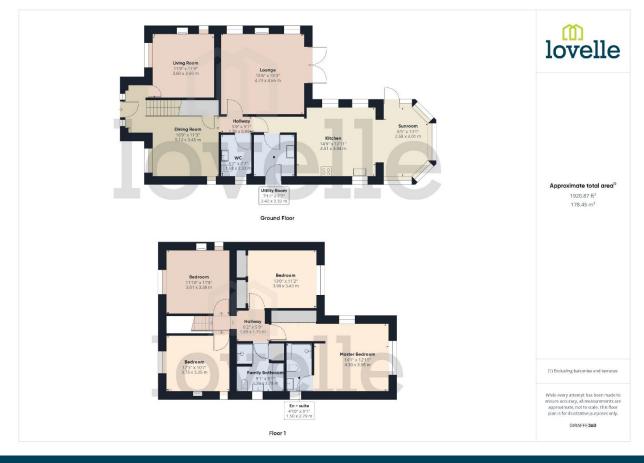

- Four Double Bedrooms
- Spacious living areas
- Master Bedroom with En suite
- Large Kitchen Diner

- Popular Uphill Location
- Council Tax Band: E
- EPC rating D
- Tenure: Freehold

**Key Features** 

Discover a charming two-story residence that epitomises the perfect balance of comfort and elegance. This meticulously designed home boasts four bedrooms and two bathrooms, offering ample space for relaxed living and entertaining.

As you step inside, the ground floor extends a warm welcome with two spacious living rooms, each adorned with a fireplace, creating inviting spaces for relaxation and gatherings. A well-appointed dining room provides the ideal setting, while a utility room and a WC add practicality to daily living. The large bay windowed sunroom, seamlessly integrated with the kitchen bathes the space in natural light.

Ascending to the first floor, you'll find four thoughtfully designed rooms. Three plush bedrooms offer cosy retreats for rest and relaxation. Two well-appointed bathrooms, complete with showers and a bath. Additionally, a 4th bedroom, currently utilised as an office, provides a quiet retreat for productivity or study.