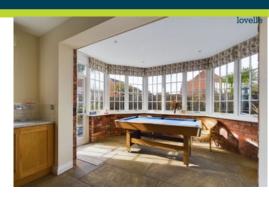

As you step inside, the ground floor extends a warm welcome with two spacious living rooms, each adorned with a fireplace, creating inviting spaces for relaxation and gatherings. A well-appointed dining room provides the ideal setting, while a utility room and a WC add practicality to daily living. The large bay windowed sunroom, seamlessly integrated with the kitchen bathes the space in natural light.