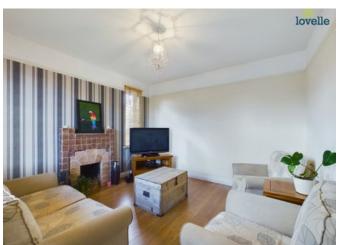

As you step inside, the ground floor extends a warm welcome with two spacious living rooms, each adorned with a fireplace, creating inviting spaces for relaxation and gatherings. A well-appointed dining room provides the ideal setting, while a utility room and a WC add practicality to daily living. The large bay windowed sunroom, seamlessly integrated with the kitchen bathes the space in natural light.