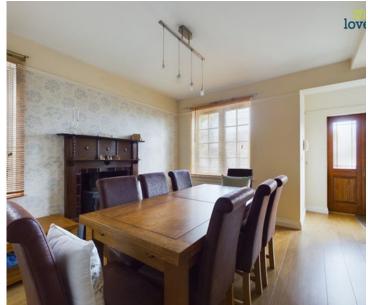

As you step inside, the ground floor extends a warm welcome with two spacious living rooms, each adorned with a fireplace, creating inviting spaces for relaxation and gatherings. A well-appointed dining room provides the ideal setting, while a utility room and a WC add practicality to daily living. The large bay windowed sunroom, seamlessly integrated with the kitchen bathes the space in natural light.