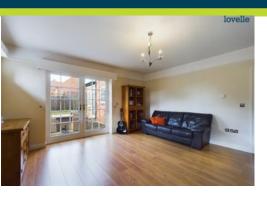

As you step inside, the ground floor extends a warm welcome with two spacious living rooms, each adorned with a fireplace, creating inviting spaces for relaxation and gatherings. A well-appointed dining room provides the ideal setting, while a utility room and a WC add practicality to daily living. The large bay windowed sunroom, seamlessly integrated with the kitchen bathes the space in natural light.