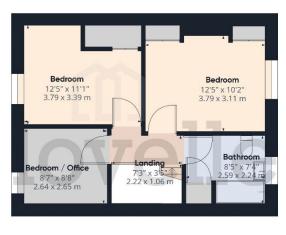

## Ground Floor

loor 1

Approximate total area

949.93 ft<sup>2</sup> 88.25 m<sup>2</sup>

Excluding balconies and terraces

While every attempt has been made to ensure accuracy, all measurements are approximate, not to scale. This floor plan is for illustrative purposes only.