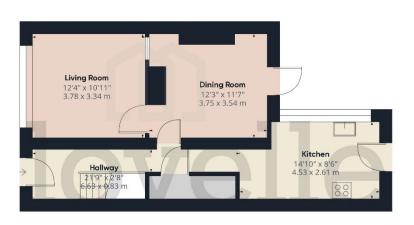

## Ground Floor

loor 1

Approximate total area

949.93 ft<sup>2</sup> 88.25 m<sup>2</sup>

Excluding balconies and terraces

While every attempt has been made to ensure accuracy, all measurements are approximate, not to scale. This floor plan is for illustrative purposes only.