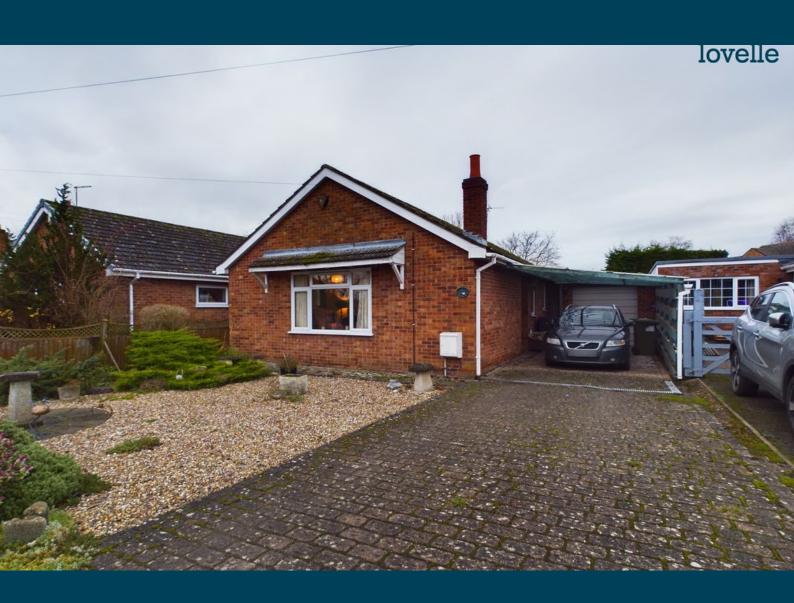

## Asking Price - £260,000

4-bedroom bungalow with adaptable spaces, master suite, open lounge, and practical amenities, offering customisation potential in a popular village setting. \*CLICK ON OUR INTERACTIVE VIRTUAL 360 TOUR\*

- Adaptable 4-bedroom bungalow in Saxilby village
- Master suite with ensuite shower room
- Open lounge diner
- Two-tier rear garden for outdoor activities and relaxation
- Practical amenities include a garage, car port, and driveway
- Tenure: Freehold
- EPC rating TBC
- Council Tax Band : C

**Key Features** 

Nestled in the heart of the popular village of Saxilby, this 4-bedroom bungalow offers a comfortable and adaptable living space. The four bedrooms provide flexibility, allowing you to customise them as bedrooms, a home office, or a functional dining area based on your preferences.

Practicality is key with a garage, car port, and driveway, ensuring convenient parking for your vehicles.

This property presents a wonderful opportunity for customisation, allowing you to shape it into the home that suits your lifestyle.