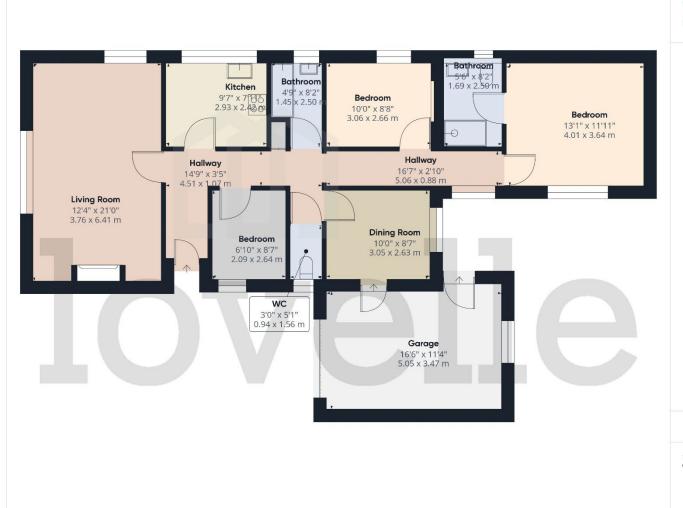

**Key Features** 

Nestled in the heart of the popular village of Saxilby, this 4-bedroom bungalow offers a comfortable and adaptable living space. The four bedrooms provide flexibility, allowing you to customise them as bedrooms, a home office, or a functional dining area based on your preferences.

The master suite, complete with an ensuite shower room, offers practicality and a touch of privacy. The open-plan lounge diner is a cosy space, perfect for everyday and entertaining

Step into the outdoors, and you'll find a two-tier rear garden, providing a green space for outdoor activities or quiet relaxation.

Approximate total area<sup>(1)</sup>

1176.75 ft<sup>2</sup> 109.32 m<sup>2</sup>

Excluding balconies and terraces

While every attempt has been made to ensure accuracy, all measurements are approximate, not to scale. This floor plan is for illustrative purposes only.