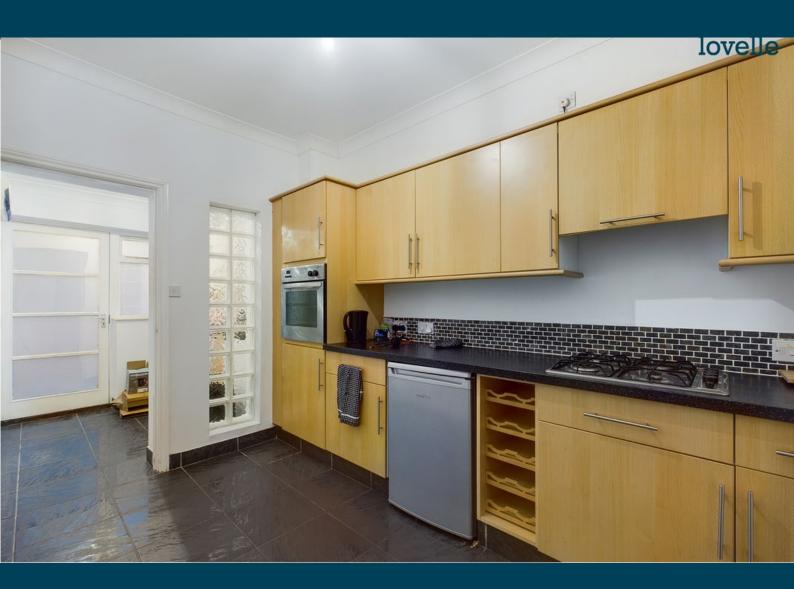

Tenure : LeaseholdUnderfloor Heating

• EPC Rating : C

• Investment Opportunity

• Tenant in Situ

• Council Tax Band : A

• Tenure: Leasehold

This cozy apartment is perfect for investors as it's currently tenanted. It has a lounge, a modern kitchen with integrated appliances and plenty of storage space, a comfortable bedroom, and an elegant bathroom with a shower. The apartment is bright and well-ventilated, making it a comfortable and enjoyable living space.