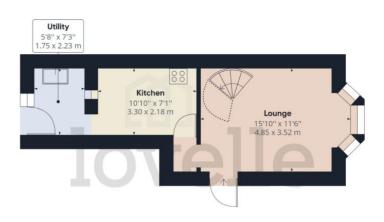

### Approximate total area<sup>(1)</sup>

534.76 ft<sup>2</sup>

### Reduced headroom

18.14 ft<sup>2</sup> 1.69 m<sup>2</sup>

(1) Excluding balconies and terraces

(2) Reduced headroom (below 1.5m/4.92ft)

While every attempt has been made to ensure accuracy, all measurements are approximate, not to scale. This floor plan is for illustrative purposes only.

#### **Ground Floor**

Floor 1

When it comes to property it must be

01522 305605 lincoln@lovelle.co.uk