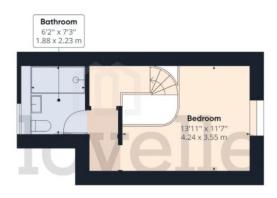

### Approximate total area<sup>(1)</sup>

534.76 ft<sup>2</sup>

### Reduced headroom

18.14 ft<sup>2</sup> 1.69 m<sup>2</sup>

(1) Excluding balconies and terraces

(2) Reduced headroom (below 1.5m/4.92ft)

While every attempt has been made to ensure accuracy, all measurements are approximate, not to scale. This floor plan is for illustrative purposes only.

#### **Ground Floor**

Floor 1

When it comes to property it must be

01522 305605 lincoln@lovelle.co.uk