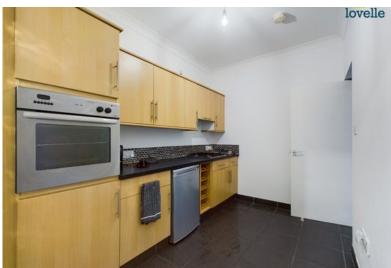

Tenure : LeaseholdUnderfloor Heating

• EPC Rating : C

• Investment Opportunity

• Tenant in Situ

• Council Tax Band : A

• Tenure: Leasehold

This cozy apartment is perfect for investors as it's currently tenanted. It has a lounge, a modern kitchen with integrated appliances and plenty of storage space, a comfortable bedroom, and an elegant bathroom with a shower. The apartment is bright and well-ventilated, making it a comfortable and enjoyable living space.