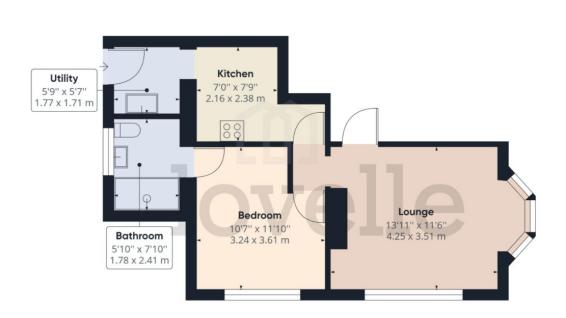

• Council Tax Band : A

• EPC Rating : C

• Tenure: Leasehold

This cozy apartment is perfect for investors as it's currently tenanted. It has a lounge, a modern kitchen with integrated appliances and plenty of storage space, a comfortable bedroom, and an elegant bathroom with a shower. The apartment is bright and well-ventilated, making it a comfortable and enjoyable living space.