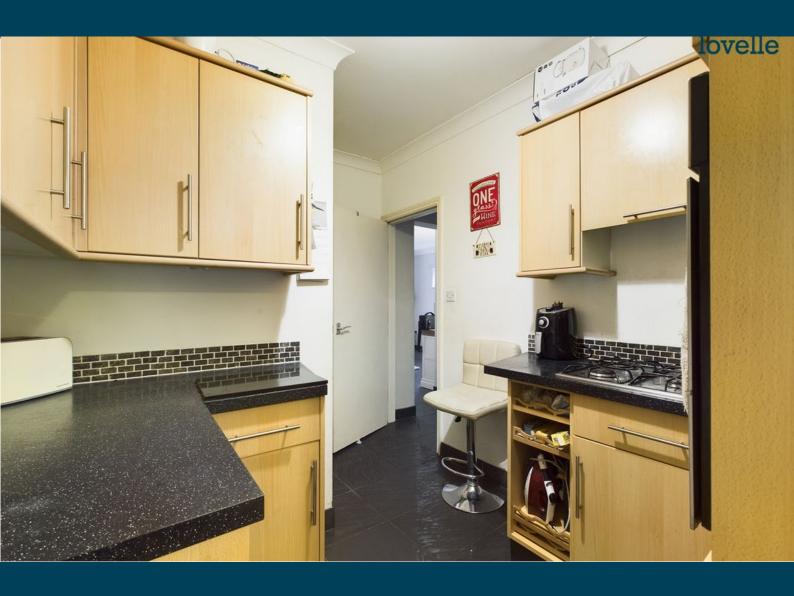

• Council Tax Band : A

• EPC Rating : C

• Tenure: Leasehold

This cozy apartment is perfect for investors as it's currently tenanted. It has a lounge, a modern kitchen with integrated appliances and plenty of storage space, a comfortable bedroom, and an elegant bathroom with a shower. The apartment is bright and well-ventilated, making it a comfortable and enjoyable living space.