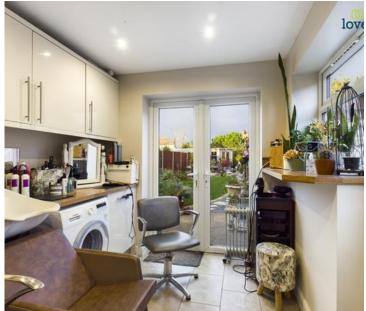

## **Utility Space**

2.64m x 2.37m (8.7ft x 7.8ft)

Useful utility space with space and plumbing for washing machine, radiator and double doors leading to garden patio area.