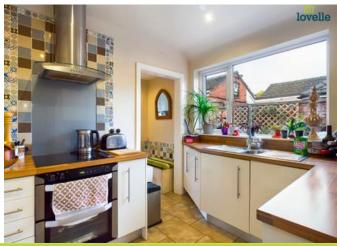

#### Kitchen

2.45m x 2.55m (8ft x 8.4ft)

With range of modern wall and base units with contrasting work surfaces, stainless steel sink unit, integrated oven, electric hob and extractor, tiled flooring and window to the side aspect.