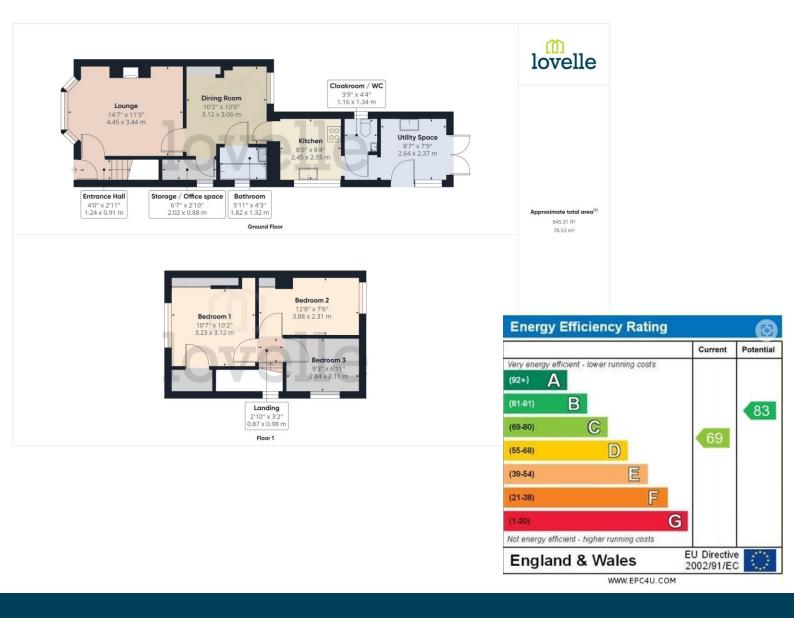

# **Entrance Hall**

1.24m x 0.91m (4.1ft x 3ft)

# Lounge

4.45m x 3.44m (14.6ft x 11.3ft)

With feature fireplace, radiator and large bay window to the front aspect. Leading to dining room.

# **Dining Room**

3.12m x 3.06m (10.2ft x 10ft)

2nd reception room with window and radiator to the rear aspect, storage cupboard, leading to bathroom and kitchen.

#### Bathroom

1.82m x 1.32m (6ft x 4.3ft)

Fully tiled, with panelled bath and shower and wash hand basin.

#### Kitchen

2.45m x 2.55m (8ft x 8.4ft)

With range of modern wall and base units with contrasting work surfaces, stainless steel sink unit, integrated oven, electric hob and extractor, tiled flooring and window to the side aspect.

## **Utility Space**

2.64m x 2.37m (8.7ft x 7.8ft)

Useful utility space with space and plumbing for washing machine, radiator and double doors leading to garden patio area.

#### Cloakroom / WC

1.16m x 1.34m (3.8ft x 4.4ft)

With WC, wash hand basin and radiator.

# Landing

 $0.87 \text{m} \times 0.98 \text{m} (2.9 \text{ft} \times 3.2 \text{ft})$ 

With access to loft space.

# Bedroom 1

 $3.23 \text{m} \times 3.12 \text{m} (10.6 \text{ft} \times 10.2 \text{ft})$ 

With storage cupboard, radiator and window to the front aspect.

## Bedroom 2

3.88m x 2.31m (12.7ft x 7.6ft)

With radiator and window to the rear aspect.

## Bedroom 3

2.84m x 2.11m (9.3ft x 6.9ft)

With radiator and window to the side aspect.

When it comes to property it must be