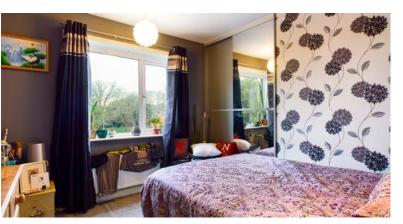

# Bedroom 1

 $3.23 \text{m} \times 3.12 \text{m} (10.6 \text{ft} \times 10.2 \text{ft})$ 

With storage cupboard, radiator and window to the front aspect.

## Bedroom 2

3.88m x 2.31m (12.7ft x 7.6ft)

With radiator and window to the rear aspect.

## Bedroom 3

2.84m x 2.11m (9.3ft x 6.9ft)

With radiator and window to the side aspect.

When it comes to property it must be