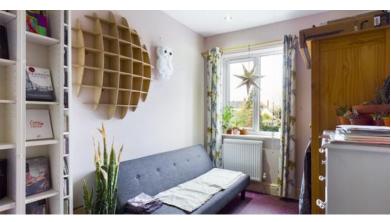

# Bedroom 1

 $3.23 \text{m} \times 3.12 \text{m} (10.6 \text{ft} \times 10.2 \text{ft})$ 

With storage cupboard, radiator and window to the front aspect.

## Bedroom 2

3.88m x 2.31m (12.7ft x 7.6ft)

With radiator and window to the rear aspect.

## Bedroom 3

2.84m x 2.11m (9.3ft x 6.9ft)

With radiator and window to the side aspect.

When it comes to property it must be