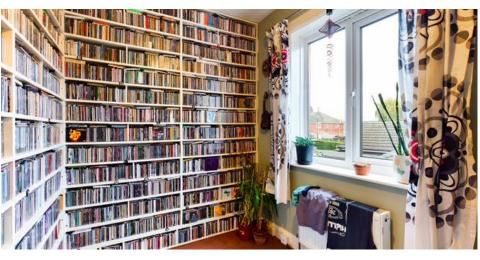

## **Utility Space**

2.64m x 2.37m (8.7ft x 7.8ft)

Useful utility space with space and plumbing for washing machine, radiator and double doors leading to garden patio area.