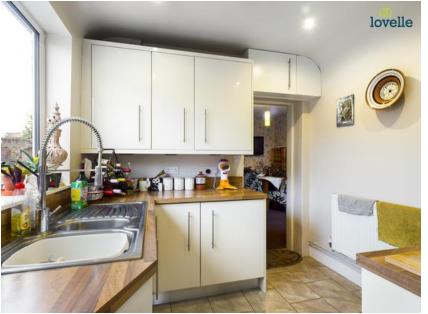

#### Kitchen

2.45m x 2.55m (8ft x 8.4ft)

With range of modern wall and base units with contrasting work surfaces, stainless steel sink unit, integrated oven, electric hob and extractor, tiled flooring and window to the side aspect.