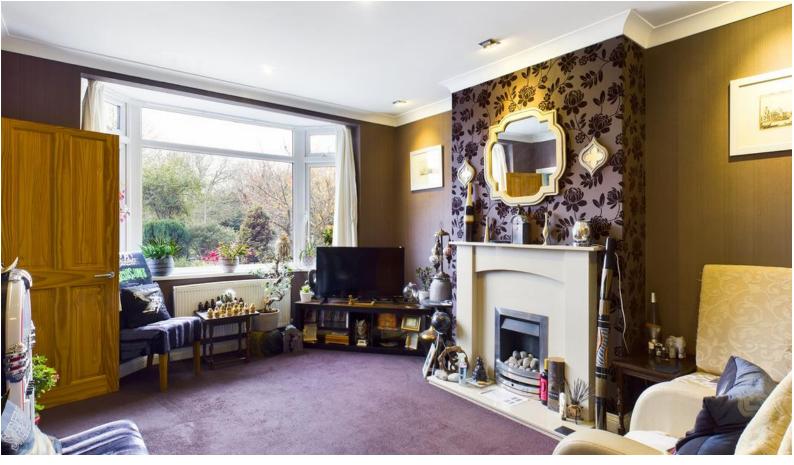

# Lounge

4.45m x 3.44m (14.6ft x 11.3ft)

With feature fireplace, radiator and large bay window to the front aspect. Leading to dining room.