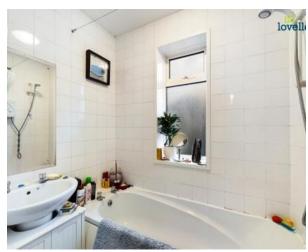

#### Bathroom

1.82m x 1.32m (6ft x 4.3ft)

Fully tiled, with panelled bath and shower and wash hand basin.