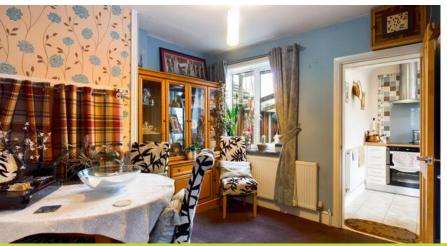

# **Dining Room**

3.12m x 3.06m (10.2ft x 10ft)

2nd reception room with window and radiator to the rear aspect, storage cupboard, leading to bathroom and kitchen.