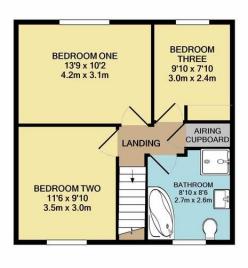

## In Region Of £350,000

- Three Bedrooms
- Detached House
- Large Open Plan Living
  Room
- Upvc Double Glazed
  Windows
- Log Burning Stove

1ST FLOOR APPROX. FLOOR AREA 464 SQ.FT. (43.1 SQ.M.)

GROUND FLOOR APPROX. FLOOR AREA 879 SQ.FT. (81.7 SQ.M.)

TOTAL APPROX. FLOOR AREA 1343 SQ.FT. (124.8 SQ.M.) Whilst every attempt has been made to ensure the accuracy of the floor plan contained here, measurements of dors, windows, rooms and any other items are approximate and no responsibility is taken for any error, omission, or mis-statement. This plan is for illustrative purposes only and should be used as such by any prospective purchaser. The services, systems and appliances shown have not been tested and no guarantee as to their operability or efficiency can be given Made with Metropix ©2020