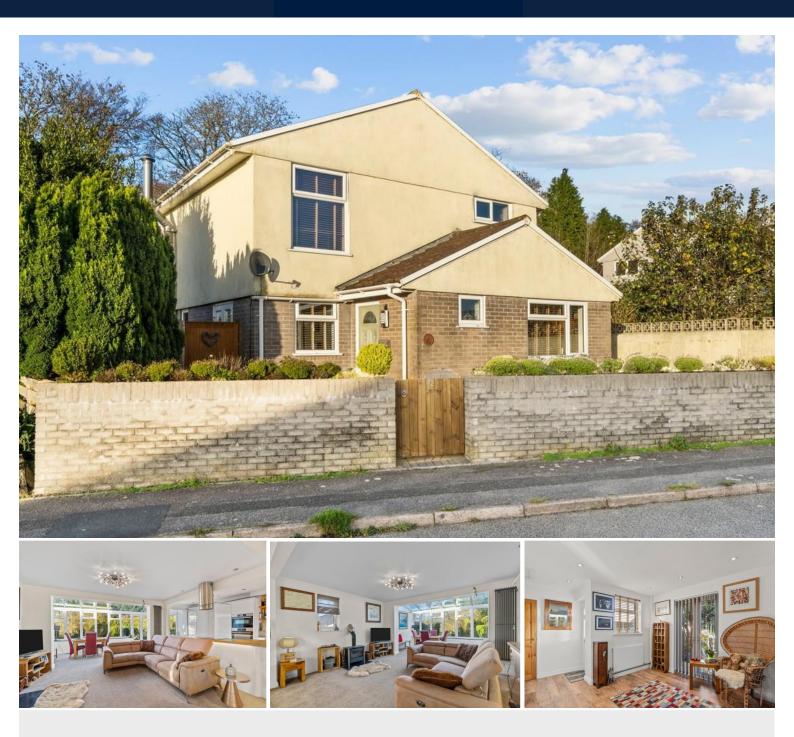

## 42 Andrews Way | Hatt | Saltash | PL12 6PE

A much improved detached property located within this popular village.

Formerly a four bedroom house, this property has been re-configured by the current owners to offer a large, open plan living room, ideal for entertaining. Upon inspection you will find a large spacious open-plan reception area, comprising of lounge, dining area, conservatory, kitchen and bar. There is also a downstairs WC and integral garage. Upstairs are three double bedrooms and a large bathroom.

Outside to the front is parking for a number of cars leading to the single garage, whilst the rear garden benefits from a lawn, patio and backs onto fields and woodland.

## In Region Of £350,000

- Three Bedrooms
- Detached House
- Large Open Plan Living
  Room
- Upvc Double Glazed
  Windows
- Log Burning Stove

1ST FLOOR APPROX. FLOOR AREA 464 SQ.FT. (43.1 SQ.M.)

GROUND FLOOR APPROX. FLOOR AREA 879 SQ.FT. (81.7 SQ.M.)