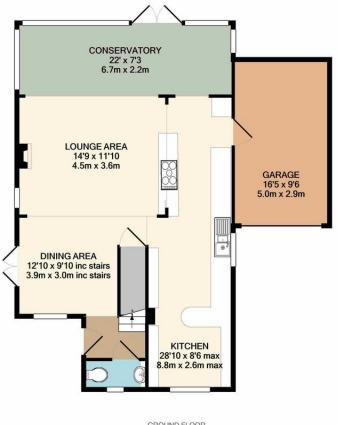

## In Region Of £350,000

- Three Bedrooms
- Detached House
- Large Open Plan Living
  Room
- Upvc Double Glazed
  Windows
- Log Burning Stove

1ST FLOOR APPROX. FLOOR AREA 464 SQ.FT. (43.1 SQ.M.)

GROUND FLOOR APPROX. FLOOR AREA 879 SQ.FT. (81.7 SQ.M.)

TOTAL APPROX. FLOOR AREA 1343 SQ.FT. (124.8 SQ.M.) Whilst every attempt has been made to ensure the accuracy of the floor plan contained here, measurements of dors, windows, rooms and any other items are approximate and no responsibility is taken for any error, omission, or mis-statement. This plan is for illustrative purposes only and should be used as such by any prospective purchaser. The services, systems and appliances shown have not been tested and no guarantee as to their operability or efficiency can be given Made with Metropix ©2020