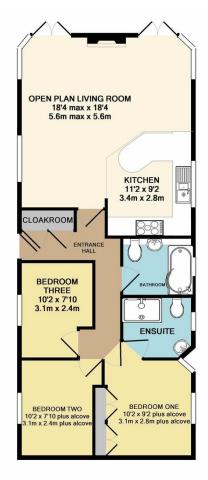

- Detached Holiday Lodge
- Three Bedrooms
- Open Plan Living Room
- Far Reaching Views
- Balcony With Hot Tub

TOTAL APPROX. FLOOR AREA 819 SQ.FT. (76.1 SQ.M.)

Whilst every attempt has been made to ensure the accuracy of the floor plan contained here, measurements of doors, windows, rooms and any other items are approximate and no responsibility is taken for any error, omission, or mis-statement. This plan is for illustrative purposes only and should be used as such by any prospective purchaser. The services, systems and appliances shown have not been tested and no guarantee as to their operability or efficiency can be given Made with Metropix ©2019