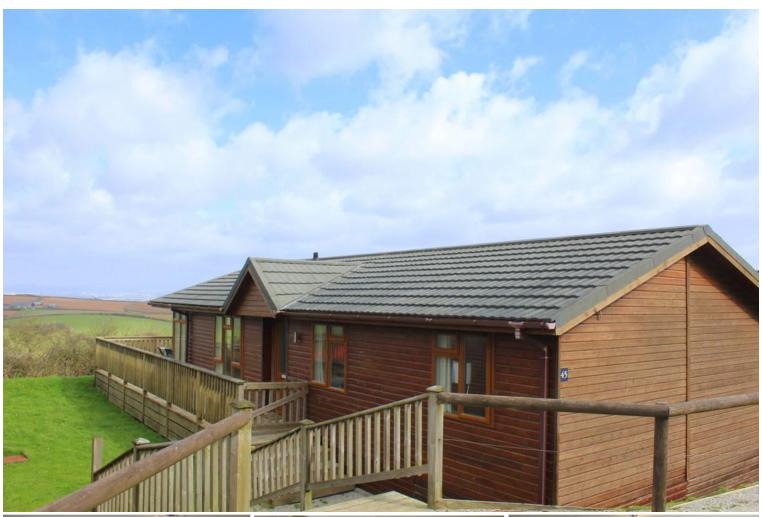

## 

A detached holiday lodge situated within Whitsand Bay.

This well presented three three bedroomed cedar wood lodge benefits from Upvc double glazing, LPG central heating, balcony with hot tub and far reaching countryside and water views.

Upon inspection, you will find an entrance hall, large opening plan living, dining, kitchen area, three bedrooms, the master with en-suite shower room and a family bathroom.

The park also boasts, swimming pool, café, bar / restaurant, recreational walks and sit within a short walk to the outstanding beaches of Whitsand Bay.