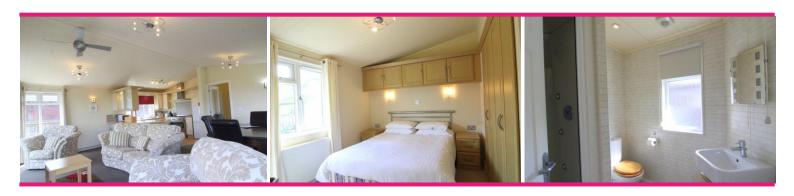

## 

A detached holiday lodge situated within Whitsand Bay.

This well presented three three bedroomed cedar wood lodge benefits from Upvc double glazing, LPG central heating, balcony with hot tub and far reaching countryside and water views.

Upon inspection, you will find an entrance hall, large opening plan living, dining, kitchen area, three bedrooms, the master with en-suite shower room and a family bathroom.

The park also boasts, swimming pool, café, bar / restaurant, recreational walks and sit within a short walk to the outstanding beaches of Whitsand Bay.