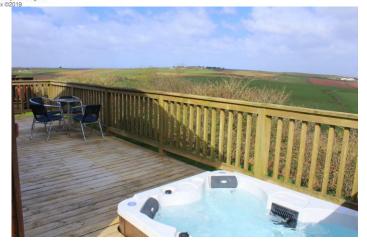

## 

A detached holiday lodge situated within Whitsand Bay.

This well presented three three bedroomed cedar wood lodge benefits from Upvc double glazing, LPG central heating, balcony with hot tub and far reaching countryside and water views.

- Detached Holiday Lodge
- Three Bedrooms
- Open Plan Living Room
- Far Reaching Views
- Balcony With Hot Tub

TOTAL APPROX. FLOOR AREA 819 SQ.FT. (76.1 SQ.M.)

Whilst every attempt has been made to ensure the accuracy of the floor plan contained here, measurements of doors, windows, rooms and any other items are approximate and no responsibility is taken for any error, omission, or mis-statement. This plan is for illustrative purposes only and should be used as such by any prospective purchaser. The services, systems and appliances shown have not been tested and no guarantee as to their operability or efficiency can be given Made with Metropix ©2019