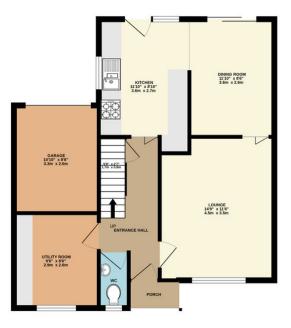

Accommodation comprises; entrance hall, lounge, dining room, kitchen, utility room and downstairs WC on the ground floor. Whilst the first floor offers, landing, three large double bedrooms, a generous single bedroom and family bathroom.

## In Region Of £300,000

- Detached House
- Four Bedrooms
- Upvc Double Glazing
- Gas Central Heating System
- Downstairs WC
- Private Drive
- Enclosed Garden
- Close To Local Facilities

GROUND FLOOR

1ST FLOOR

while every alternip has been indue to ensure use accuracy on the floorplan contained inter, inequatements of doors, windows, cools and any other items are approximate and no responsibility is taken for any error, omission or mis-statement. This plan is for illustrative purposes only and should be used as such by any rospective purchaser. The services, systems and applicances shown have not been tested and no guarantee as to their operability or efficiency can be given.