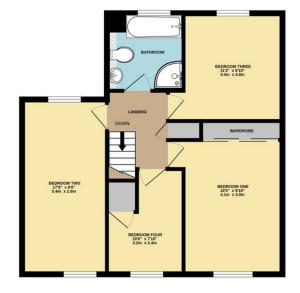

Accommodation comprises; entrance hall, lounge, dining room, kitchen, utility room and downstairs WC on the ground floor. Whilst the first floor offers, landing, three large double bedrooms, a generous single bedroom and family bathroom.

## In Region Of £300,000

- Detached House
- Four Bedrooms
- Upvc Double Glazing
- Gas Central Heating System
- Downstairs WC
- Private Drive
- Enclosed Garden
- Close To Local Facilities

GROUND FLOOR

1ST FLOOR