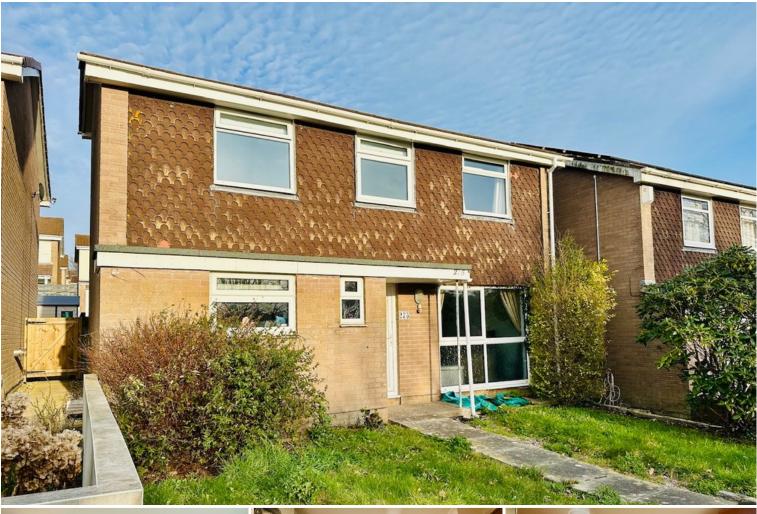

## 275 Westfield | Plympton | Plymouth | PL7 2ER

A detached house, situated within a Cul-De-Sac location.

This four bedroom property, benefits from Upvc double glazed windows, gas central heating system as well as off road parking.

Accommodation comprises; entrance hall, lounge, dining room, kitchen, utility room and downstairs WC on the ground floor. Whilst the first floor offers, landing, three large double bedrooms, a generous single bedroom and family bathroom.

Outside are gardens to from and rear, private drive leading to the garage/store.

All facilities are within a close proximity, as well easy access to public transport and the A38.

## In Region Of £300,000

- Detached House
- Four Bedrooms
- Upvc Double Glazing
- Gas Central Heating System
- Downstairs WC
- Private Drive
- Enclosed Garden
- Close To Local Facilities

GROUND FLOOR

1ST FLOOR