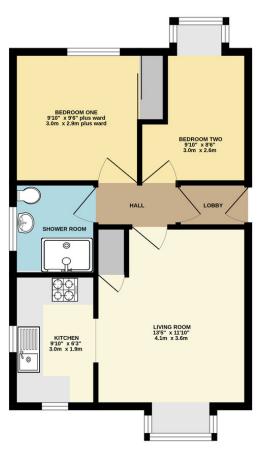

Public transport and access to the A38 are easily achieved.

Accommodation comprises, entrance lobby, entrance hall, open plan living room, kitchen, double bedroom, single bedroom, shower room and outside there is allocated parking and communal gardens.

- Two Bedrooms
- Open Plan Living Room
- Purpose Built First Floor Flat
- Kitchen
- Shower Room
- Allocated Parking
- Close To Facilities
- Popular Location

**GROUND FLOOR** 