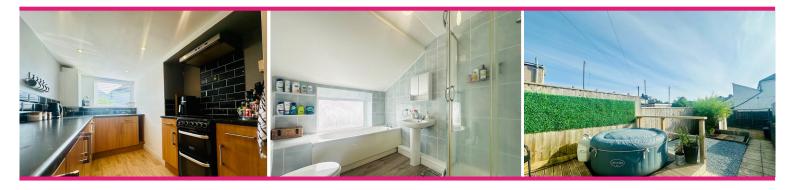

## 7 Ernesettle Road | Higher St Budeaux | PL5 2EZ

A delightful cottage style property situated within Higher St. Budeaux.

The property offers the best of both worlds, with a charming feel, yet matched with modern benefits.

Upon inspection you will find, an entrance hall, lounge, dining room, kitchen, utility and WC on the ground floor. Whilst the first floor offers two double bedrooms and spacious bathroom. Outside is a decked area, raised beds, further gravelled seating area and off road parking, all enjoying a sunny Westerly aspect.

## Guide £180,000-£190,000

- Cottage Style Property
- Two Double Bedroom
- Gas Central Heating System
- Upvc Double Glazing
- Downstairs WC
- Westerly Rear Garden
- Off Road Parking
- Close To Local Facilities