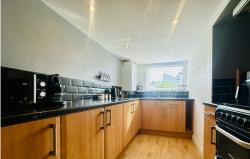

Upon inspection you will find, an entrance hall, lounge, dining room, kitchen, utility and WC on the ground floor. Whilst the first floor offers two double bedrooms and spacious bathroom. Outside is a decked area, raised beds, further gravelled seating area and off road parking, all enjoying a sunny Westerly aspect.