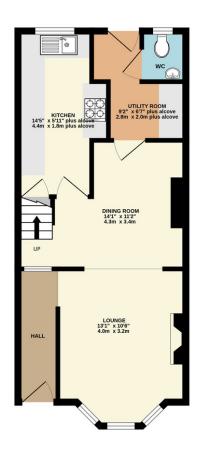

Upon inspection you will find, an entrance hall, lounge, dining room, kitchen, utility and WC on the ground floor. Whilst the first floor offers two double bedrooms and spacious bathroom. Outside is a decked area, raised beds, further gravelled seating area and off road parking, all enjoying a sunny Westerly aspect.

GROUND FLOOR 443 sq.ft. (41.1 sq.m.) approx.

FIRST FLOOR 364 sq.ft. (33.8 sq.m.) approx.