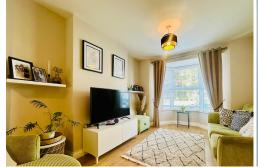

Upon inspection you will find, an entrance hall, lounge, dining room, kitchen, utility and WC on the ground floor. Whilst the first floor offers two double bedrooms and spacious bathroom. Outside is a decked area, raised beds, further gravelled seating area and off road parking, all enjoying a sunny Westerly aspect.