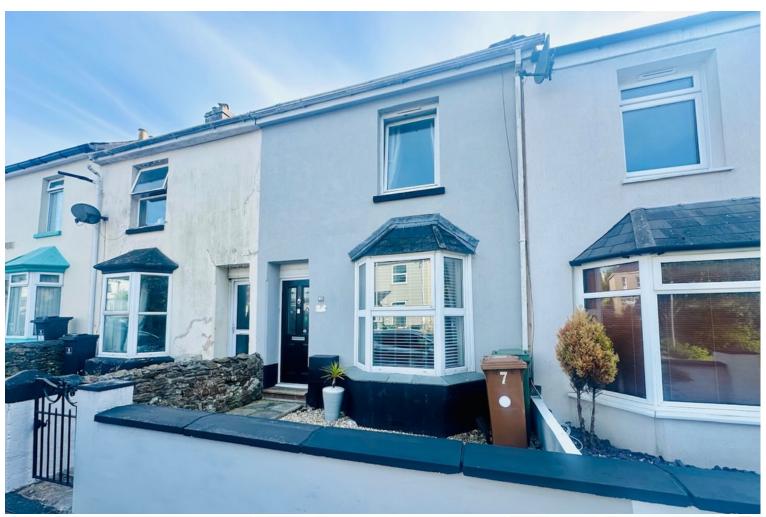

## 7 Ernesettle Road | Higher St Budeaux | PL5 2EZ

A delightful cottage style property situated within Higher St. Budeaux.

The property offers the best of both worlds, with a charming feel, yet matched with modern benefits.

Upon inspection you will find, an entrance hall, lounge, dining room, kitchen, utility and WC on the ground floor. Whilst the first floor offers two double bedrooms and spacious bathroom. Outside is a decked area, raised beds, further gravelled seating area and off road parking, all enjoying a sunny Westerly aspect.

## Guide £180,000-£190,000

- Cottage Style Property
- Two Double Bedroom
- Gas Central Heating System
- Upvc Double Glazing
- Downstairs WC
- Westerly Rear Garden
- Off Road Parking
- Close To Local Facilities