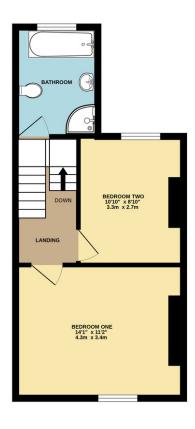

Upon inspection you will find, an entrance hall, lounge, dining room, kitchen, utility and WC on the ground floor. Whilst the first floor offers two double bedrooms and spacious bathroom. Outside is a decked area, raised beds, further gravelled seating area and off road parking, all enjoying a sunny Westerly aspect.

GROUND FLOOR 443 sq.ft. (41.1 sq.m.) approx.

FIRST FLOOR 364 sq.ft. (33.8 sq.m.) approx.