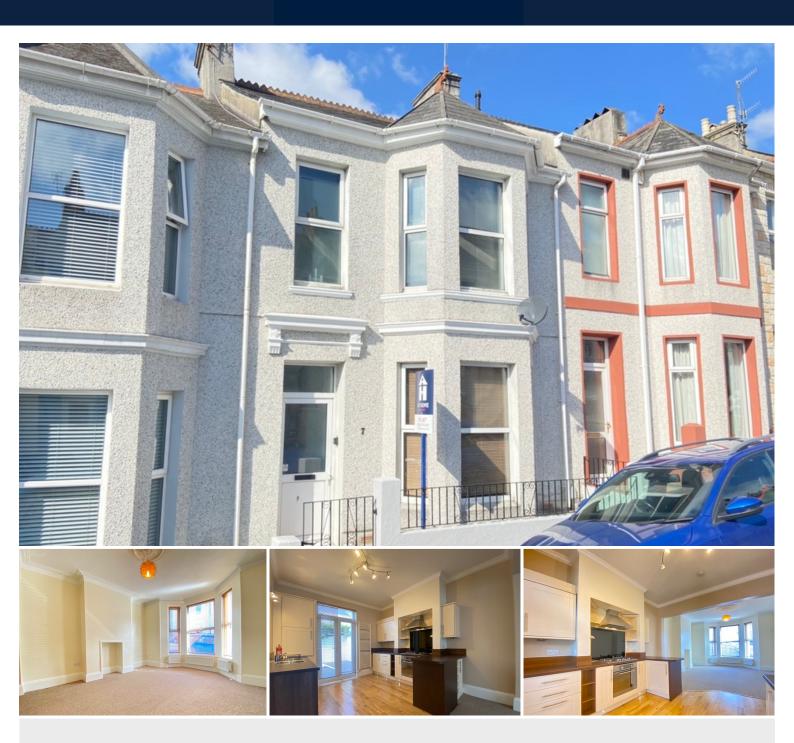

## 7 Durham Avenue | St Judes | Plymouth | PL4 8SP

A two bedroom mid terraced Victorian Town House situated within St Judes.

The property benefits from a gas central heating system and Upvc double glazed windows and a rear courtyard.

The Accommodation briefly comprises; entrance vestibule, entrance hall, open plan lounge, kitchen / diner and utility on the ground floor. Whilst the first floor offers two double bedrooms and the family bathroom.

## In Excess Of £200,000

- Two Double Bedrooms
- Open Plan Kitchen / Living Room
- Bathroom
- Utility Room
- Rear Courtyard
- Gas Central Heating
- Close To Local Parks

GROUND FLOOR 441 sq.ft. (40.9 sq.m.) approx.