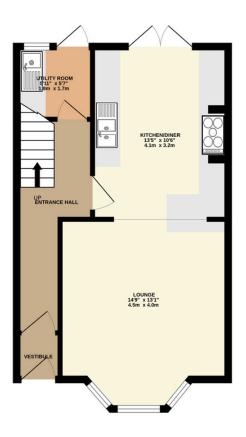

The Accommodation briefly comprises; entrance vestibule, entrance hall, open plan lounge, kitchen / diner and utility on the ground floor. Whilst the first floor offers two double bedrooms and the family bathroom.

## In Excess Of £200,000

- Two Double Bedrooms
- Open Plan Kitchen / Living Room
- Bathroom
- Utility Room
- Rear Courtyard
- Gas Central Heating
- Close To Local Parks

GROUND FLOOR 441 sq.ft. (40.9 sq.m.) approx.