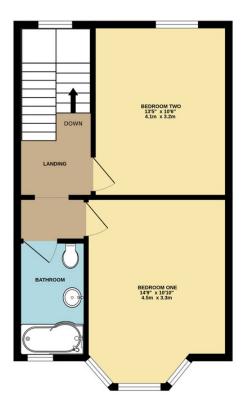

## In Excess Of £200,000

- Two Double Bedrooms
- Open Plan Kitchen / Living Room
- Bathroom
- Utility Room
- Rear Courtyard
- Gas Central Heating
- Close To Local Parks

GROUND FLOOR 441 sq.ft. (40.9 sq.m.) approx.

1ST FLOOR 442 sq.ft. (41.1 sq.m.) approx.