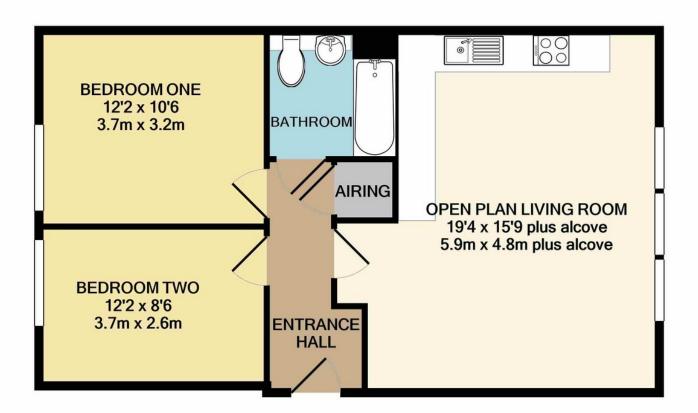

## Guide £160,000-£170,000

A two double bedroom purpose-built apartment.

This forth floor apartment is situated within close proximity to Sutton Harbour and is within a short walk of the City Centre, the historic Barbican and Plymouth University. The Accommodation briefly comprises; entrance hall, open plan kitchen / living room, two double bedrooms and family bathroom. Benefits include double glazed windows, central heating and allocated parking for one vehicle. The property has previously been let at £11,400 pa giving a yield of 7.1%.

## TOTAL APPROX. FLOOR AREA 636 SQ.FT. (59.1 SQ.M.)