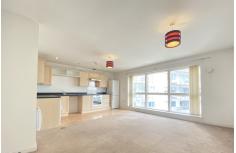

## Guide £160,000-£170,000

A two double bedroom purpose-built apartment.

This forth floor apartment is situated within close proximity to Sutton Harbour and is within a short walk of the City Centre, the historic Barbican and Plymouth University. The Accommodation briefly comprises; entrance hall, open plan kitchen / living room, two double bedrooms and family bathroom. Benefits include double glazed windows, central heating and allocated parking for one vehicle. The property has previously been let at £11,400 pa giving a yield of 7.1%.

- Two Double Bedrooms
- Open Plan Kitchen / Living
  Room
- Bathroom
- Allocated Parking
- Double Glazed Windows
- Close To Facilities
- Walking Distance To City