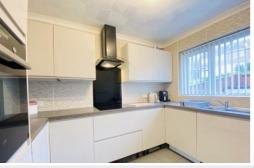

## Highclere Gardens | Widewell | Plymouth | PL6 7EA

A much sought-after semi-detached house situated within a cul-de-sac.

This three bedroom family home, benefits from Upvc double glazed windows, gas central heating system, downstairs WC, recently re-furbished kitchen and modern shower room. Outside there is a long private drive leading to the single garage at the front and a generous sun terrace, leading to a lawned garden, enjoying a southerly aspect at the rear.

## Guide £200,000-£210,000

- Semi-Detached House
- Three Bedrooms
- Cul-De-Sac Location
- Gas Central Heating System
- Upvc Double Glazing
- Downstairs WC
- Modern Kitchen
- Modern Bathroom

**GROUND FLOOR** APPROX. FLOOR AREA 391 SQ.FT. (36.3 SQ.M.)