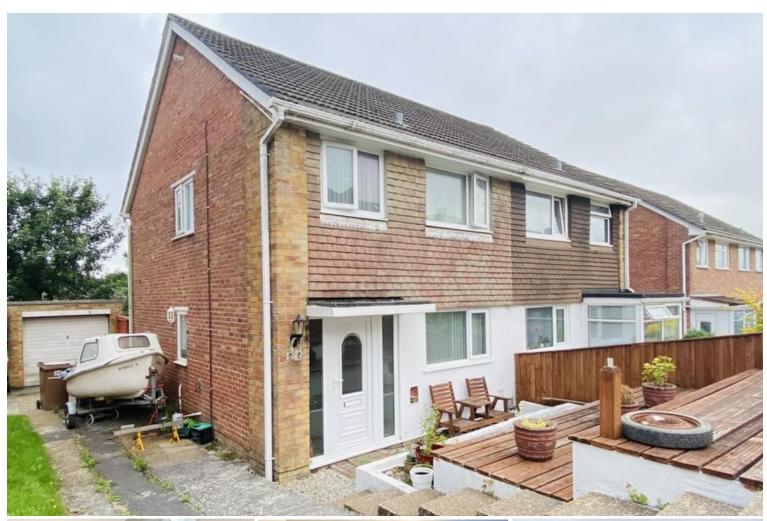

## Highclere Gardens | Widewell | Plymouth | PL6 7EA

A much sought-after semi-detached house situated within a cul-de-sac.

This three bedroom family home, benefits from Upvc double glazed windows, gas central heating system, downstairs WC, recently re-furbished kitchen and modern shower room. Outside there is a long private drive leading to the single garage at the front and a generous sun terrace, leading to a lawned garden, enjoying a southerly aspect at the rear.

## Guide £200,000-£210,000

- Semi-Detached House
- Three Bedrooms
- Cul-De-Sac Location
- Gas Central Heating System
- Upvc Double Glazing
- Downstairs WC
- Modern Kitchen
- Modern Bathroom

**GROUND FLOOR** APPROX. FLOOR AREA 391 SQ.FT. (36.3 SQ.M.)