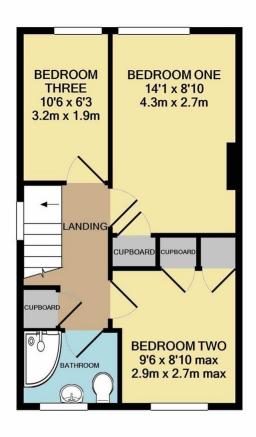

1ST FLOOR APPROX. FLOOR AREA 390 SQ.FT. (36.2 SQ.M.)

## TOTAL APPROX. FLOOR AREA 781 SQ.FT. (72.6 SQ.M.)