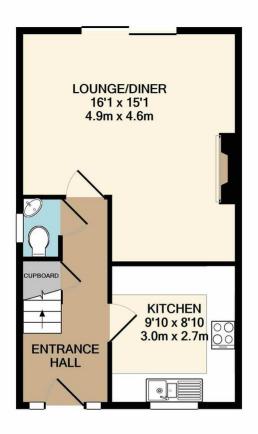

## Guide £200,000-£210,000

- Semi-Detached House
- Three Bedrooms
- Cul-De-Sac Location
- Gas Central Heating System
- Upvc Double Glazing
- Downstairs WC
- Modern Kitchen
- Modern Bathroom

**GROUND FLOOR** APPROX. FLOOR AREA 391 SQ.FT. (36.3 SQ.M.)