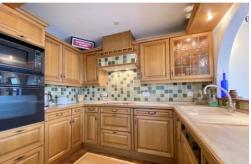

Accommodation briefly comprises an entrance portico, vestibule, entrance hall, large open plan living room with patio doors opening out onto the balcony, kitchen, two double bedrooms, both with patio doors on to the large sun terrace (guest bedroom also benefiting from an en-suite), family bathroom and utility/cloakroom.