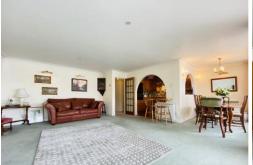

Accommodation briefly comprises an entrance portico, vestibule, entrance hall, large open plan living room with patio doors opening out onto the balcony, kitchen, two double bedrooms, both with patio doors on to the large sun terrace (guest bedroom also benefiting from an en-suite), family bathroom and utility/cloakroom.

Outside the two balconies extend to 14.8m and opens onto the sun terrace, both perfect for alfresco dining and entertaining.