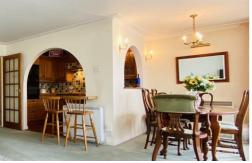

Accommodation briefly comprises an entrance portico, vestibule, entrance hall, large open plan living room with patio doors opening out onto the balcony, kitchen, two double bedrooms, both with patio doors on to the large sun terrace (guest bedroom also benefiting from an en-suite), family bathroom and utility/cloakroom.