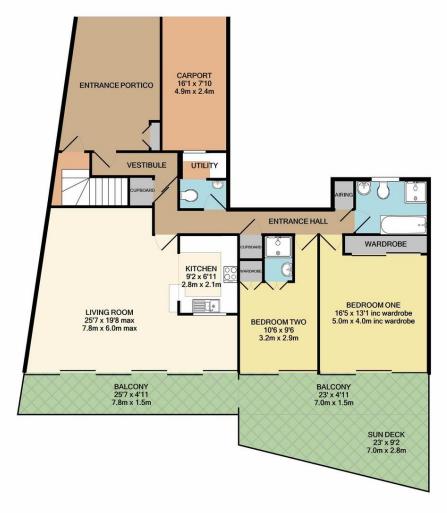

Accommodation briefly comprises an entrance portico, vestibule, entrance hall, large open plan living room with patio doors opening out onto the balcony, kitchen, two double bedrooms, both with patio doors on to the large sun terrace (guest bedroom also benefiting from an en-suite), family bathroom and utility/cloakroom.

Outside the two balconies extend to 14.8m and opens onto the sun terrace, both perfect for alfresco dining and entertaining.