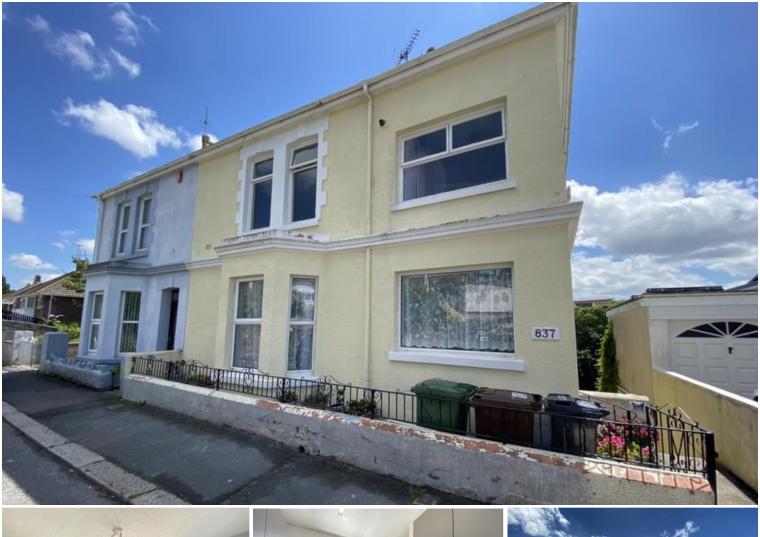

## Wolseley Road | Saltash Passage | Plymouth | PL5 1JP

A bright and airy first floor flat with river views. This two double bedroom apartment, situated within the Saltash Passage area on Plymouth, has just been decorated and had new floor coverings. Accommodation currently comprises an open landing with river views, large lounge, updates kitchen opening onto the balcony, two bedrooms, bathroom and garden.

## Guide £160,000-£170,000

- Two Double Bedrooms
- First Floor Flat
- River Views
- Upvc Double Glazed
  Windows
- Gas Central Heating
- Popular Location
- Close To Local Facilities

GROUND FLOOR APPROX. FLOOR AREA 92 SQ.FT. (8.5 SQ.M.) 1ST FLOOR APPROX. FLOOR AREA 592 SQ.FT. (55.0 SQ.M.)