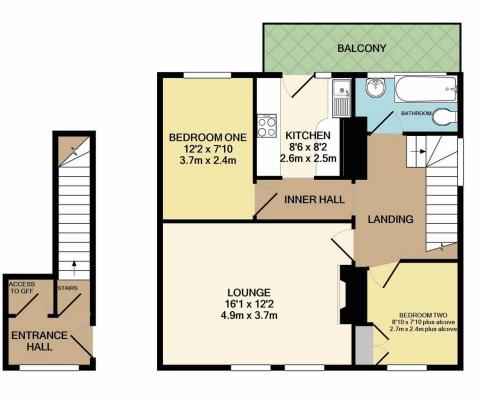

However, the property could be re-modelled to create a stunning open plan living/kitchen/dining room with outstanding views (see floor plans) subject to consents.

## Guide £160,000-£170,000

- Two Double Bedrooms
- First Floor Flat
- River Views
- Upvc Double Glazed
  Windows
- Gas Central Heating
- Popular Location
- Close To Local Facilities

GROUND FLOOR APPROX. FLOOR AREA 92 SQ.FT. (8.5 SQ.M.) 1ST FLOOR APPROX. FLOOR AREA 592 SQ.FT. (55.0 SQ.M.)

TOTAL APPROX. FLOOR AREA 684 SQ.FT. (63.5 SQ.M.) Whits every attempt has been made to ensure the accuracy of the floor plan contained here, measurements of doors, windows, rooms and any other items are approximate and no responsibility is taken for any error, omission, or mis-statement. This plan is for illustrative purposes only and should be used as such by any prospective purchaser. The services, systems and appliances shown have not been tested and no guarantee as to their operability or efficiency can be given Made with Metropix ©2021