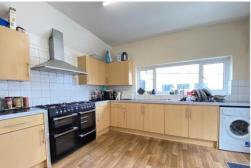

## 57 Mount Gould Road | Lipson | Plymouth | PL4 7PU

A large period town house currently used as an investment property.

Upon inspection you will find an entrance hall, two double bedrooms, living room and kitchen on the ground floor, whilst the first floor offers three double bedroom (one ensuite), single bedroom and family bathroom. All of the double bedrooms offers shower and wash hand basins. Outside is a courtyard garden, WC and a useful studio / office. The property benefits from Upvc double glaxing andf gas central heating system.

## Guide £240,000-£250,000

- Investment Property
- Five Double Rooms
- Gas Central Heating System
- Upvc Double Glazed Windows
- Fitted Kitchen
- Two Bathrooms
- Four WC