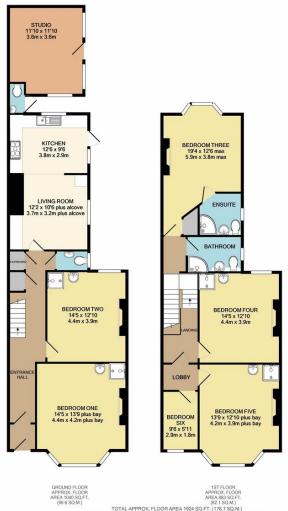

## 57 Mount Gould Road | Lipson | Plymouth | PL4 7PU

A large period town house currently used as an investment property.

Upon inspection you will find an entrance hall, two double bedrooms, living room and kitchen on the ground floor, whilst the first floor offers three double bedroom (one ensuite), single bedroom and family bathroom. All of the double bedrooms offers shower and wash hand basins. Outside is a courtyard garden, WC and a useful studio / office. The property benefits from Upvc double glaxing andf gas central heating system.