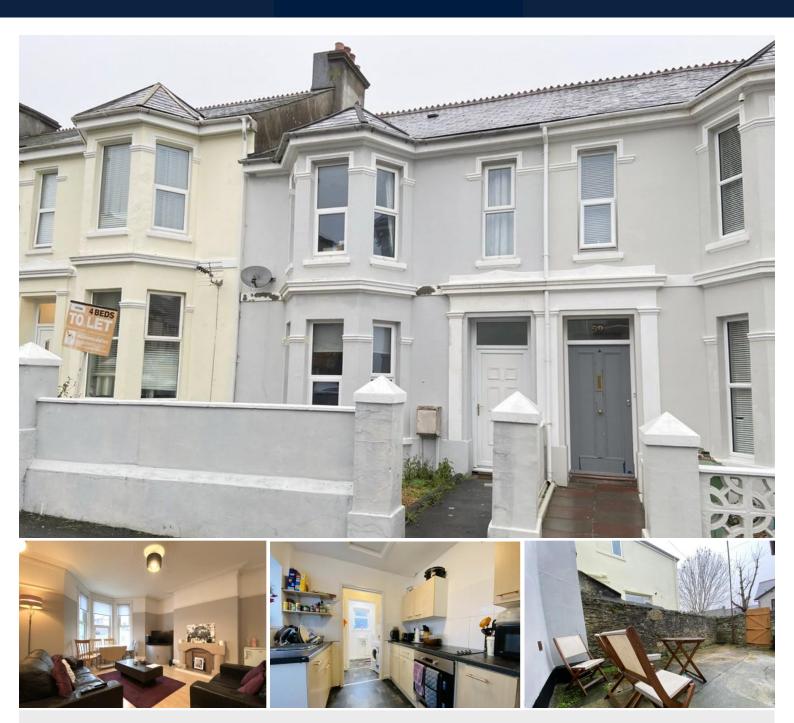

## 57 Furzehill Road | Mutley | Plymouth | PL4 7LB

A mid terraced town house currently being used as an investment property. Upon inspection you will find an entrance vestibule, entrance hall, lounge, bedroom, kitchen, utility and shower room on the ground floor. Whilst the first floor offers three further bedrooms and the bathroom.

Outside there is small garden the the front and an enclosed courtyard to the rear.

The property offers Upvc double glazing, gas central heating and is situated within a popular location with being close to local amenities. The potential income of £16,500 pa which equates to a yield of 8.6%

## In Excess Of £190,000

- Investment Property
- Four Bedrooms
- Gas Central Heating
- Upvc Double Glazed
  Windows
- Fitted Kitchen

(47,7 SQ.M.) TOTAL APPROX. FLOOR AREA 1083 SQ.FT. (100.6 SQ.M.) Whilst every attempt has been made to ensure the accuracy of the floor plan contained here, measurements of doors, windows, rooms and any other items are approximate and no responsibility is taken for any eror, omission, or mis-statement. This plan is for illustrative purposes only and should be used as such by any prospective purchaser. The services, systems and appliances shown have not been tested and no guarantee as to their operative Quarter and the service as used and the services. When the services are approximate the service as the service of the serv