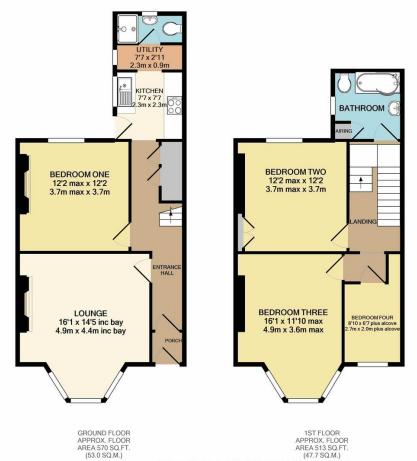

## In Excess Of £190,000

- Investment Property
- Four Bedrooms
- Gas Central Heating
- Upvc Double Glazed
  Windows
- Fitted Kitchen

(47,7 SQ.M.) TOTAL APPROX. FLOOR AREA 1083 SQ.FT. (100.6 SQ.M.) Whilst every attempt has been made to ensure the accuracy of the floor plan contained here, measurements of doors, windows, rooms and any other items are approximate and no responsibility is taken for any eror, omission, or mis-statement. This plan is for illustrative purposes only and should be used as such by any prospective purchaser. The services, systems and appliances shown have not been tested and no guarantee as to their operative Quarter and the service as used and the services. When the services are approximate the service as the service of the serv