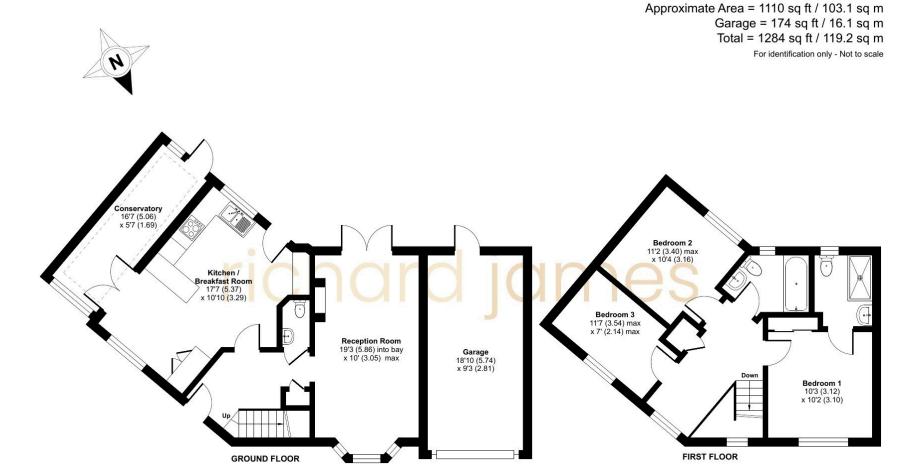

## Floorplan

01793 855 117

rwb@richardjames.uk

139 High Street | Royal Wootton Bassett | SN4 7AY