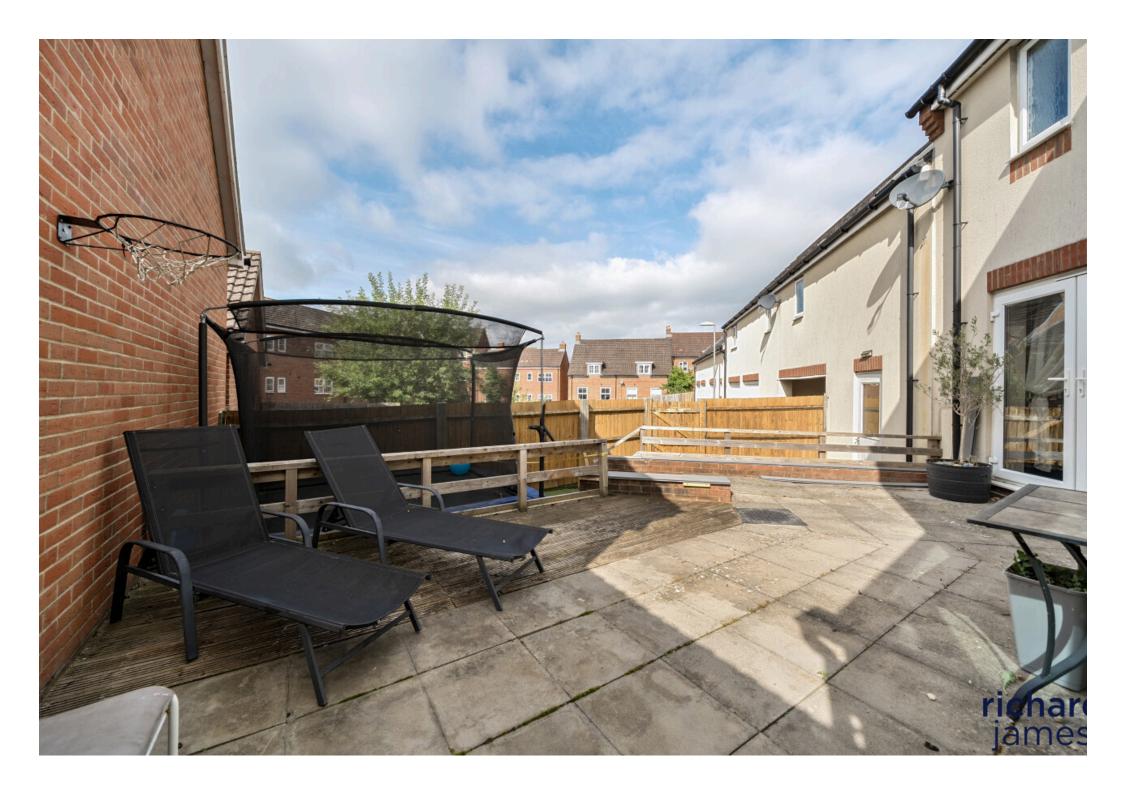

Externally, the property boasts an attached garage with internal garden access, plus a low-maintenance, sunny rear garden set over two levels. There's also the added convenience of three allocated parking spaces to the rear, accessed via a private gate.