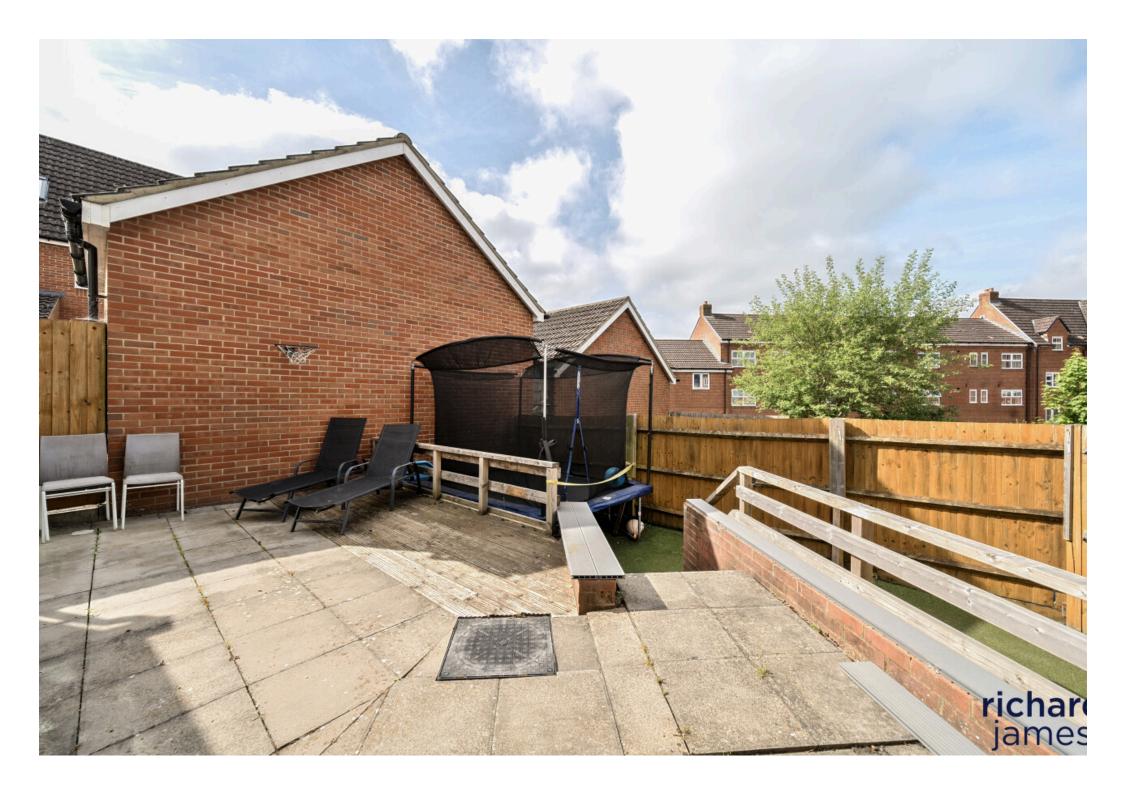

Externally, the property boasts an attached garage with internal garden access, plus a low-maintenance, sunny rear garden set over two levels. There's also the added convenience of three allocated parking spaces to the rear, accessed via a private gate.