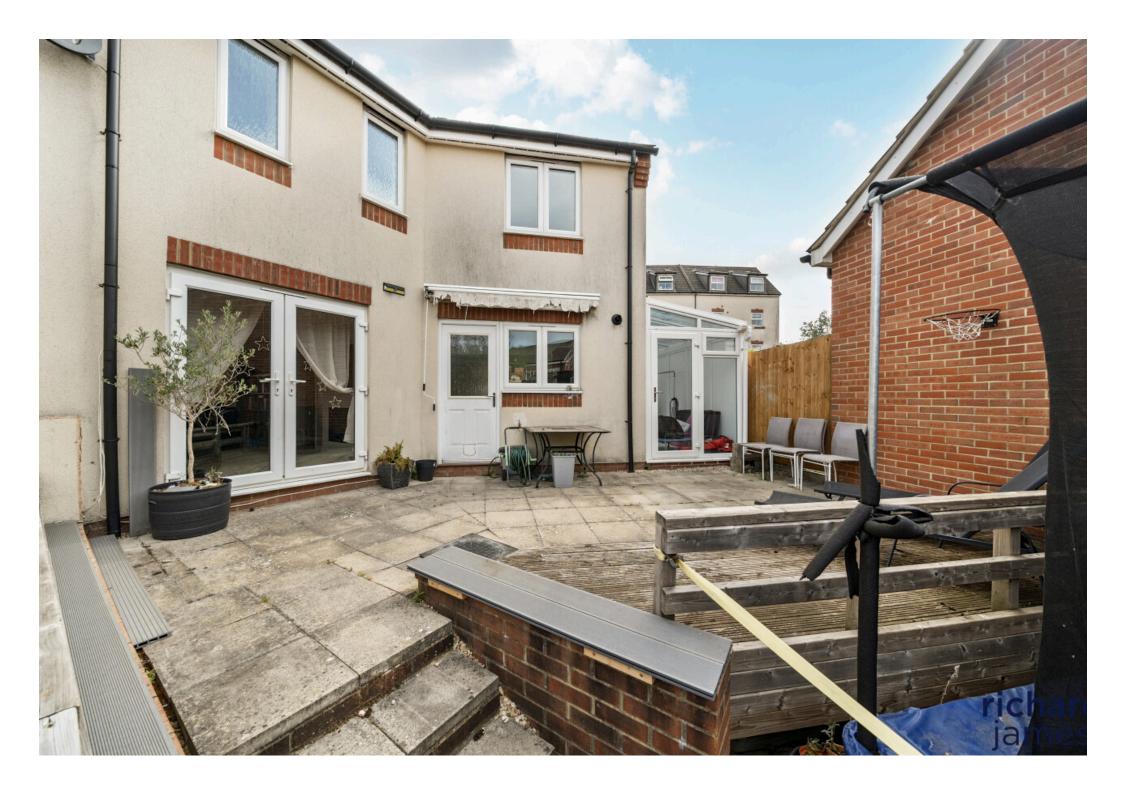

Tucked away on a corner plot, the property has been thoughtfully improved by its current owner, most notably with the addition of a uPVC conservatory/garden room to the side. This adaptable space lends itself perfectly to use as a home office, playroom, or snug.

Inside, the layout is both practical and inviting. A central hallway welcomes you in, offering handy under-stairs storage and a ground-floor WC. The dual-aspect living room is bright and spacious, featuring a charming bay window to the front and French doors that open directly onto the rear garden—ideal for seamless indoor-outdoor living.

Externally, the property boasts an attached garage with internal garden access, plus a low-maintenance, sunny rear garden set over two levels. There's also the added convenience of three allocated parking spaces to the rear, accessed via a private gate.