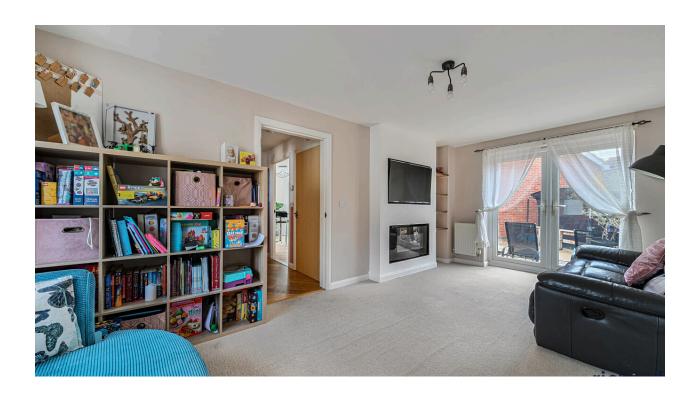

Inside, the layout is both practical and inviting. A central hallway welcomes you in, offering handy under-stairs storage and a ground-floor WC. The dual-aspect living room is bright and spacious, featuring a charming bay window to the front and French doors that open directly onto the rear garden—ideal for seamless indoor-outdoor living.