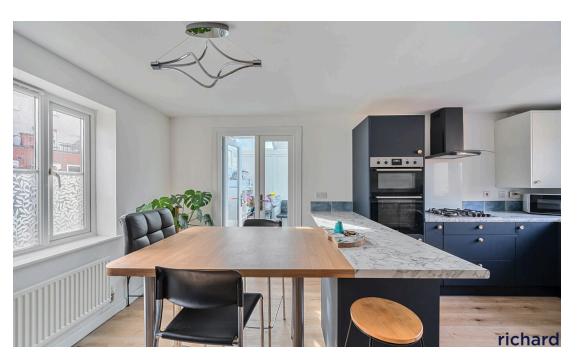

The kitchen/dining area is well-proportioned and modern, offering ample space for cooking, dining, and socialising. This space connects effortlessly with the garden room, creating an extended open-plan environment ideal for growing families or those who love to entertain.