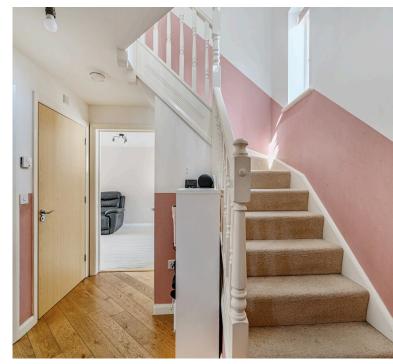

Inside, the layout is both practical and inviting. A central hallway welcomes you in, offering handy under-stairs storage and a ground-floor WC. The dual-aspect living room is bright and spacious, featuring a charming bay window to the front and French doors that open directly onto the rear garden—ideal for seamless indoor-outdoor living.