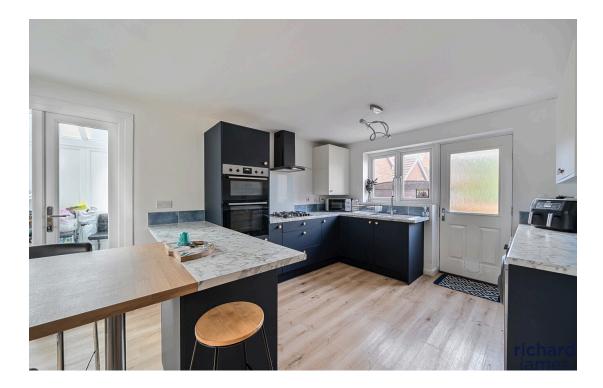

The kitchen/dining area is well-proportioned and modern, offering ample space for cooking, dining, and socialising. This space connects effortlessly with the garden room, creating an extended open-plan environment ideal for growing families or those who love to entertain.