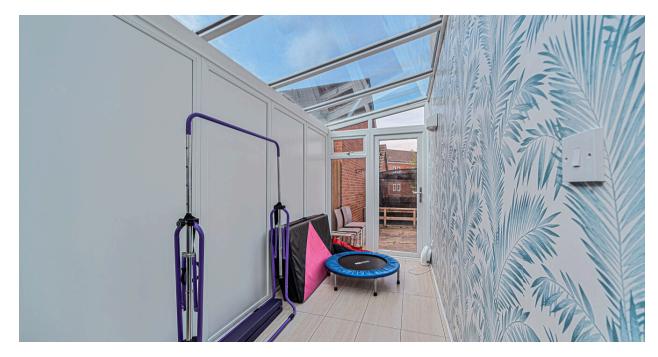

Tucked away on a corner plot, the property has been thoughtfully improved by its current owner, most notably with the addition of a uPVC conservatory/garden room to the side. This adaptable space lends itself perfectly to use as a home office, playroom, or snug.