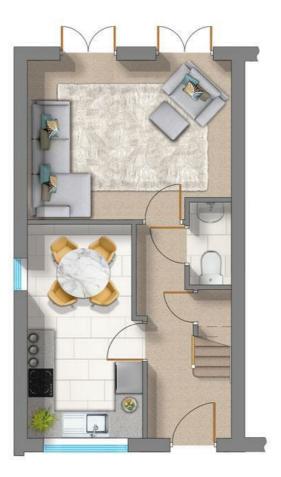

## Prices From £210,000

The Prince is either a mid or end Terrace 4 Bedroom family home spread over 2.5 floors. With the added benefit of inclusive Solar Panels and Triple Glazing. Build completions are expected towards the end of 2024 or very early 2025. Early Bird Reservations are available today. Situated on the Jacksons Landing development on the outskirts of Knottingley and built by local builder Noble Homes.

- READY IN LATE 2024/25
- 4 BEDROOMS 2 BATHROOMS
- RESERVE TODAY
- SHOW ROOM NOW OPEN

Whilst we endeavour to make our sales particulars fair, accurate and reliable, they are only a general guide to the property. If there is any point which is of particular importance to you, please contact the relevant office. The Agents have not tested any apparatus, equipment, fittings or services and so cannot verify they are in working order. The buyer is advised to obtain verification. All plans, floor plans and maps are for guidance purposes only and are not to scale. Please note all measurements are approximate and should not be relied upon as exact. Under no circumstances should they be relied upon as exact or for use in planning carpets and other such fixtures, fittings or furnishings. YOUR HOME IS AT RISK IF YOU DO NOT KEEP UP REPAYMENTS ON A MORTGAGE OR OTHER LOAN SECURED ON IT.