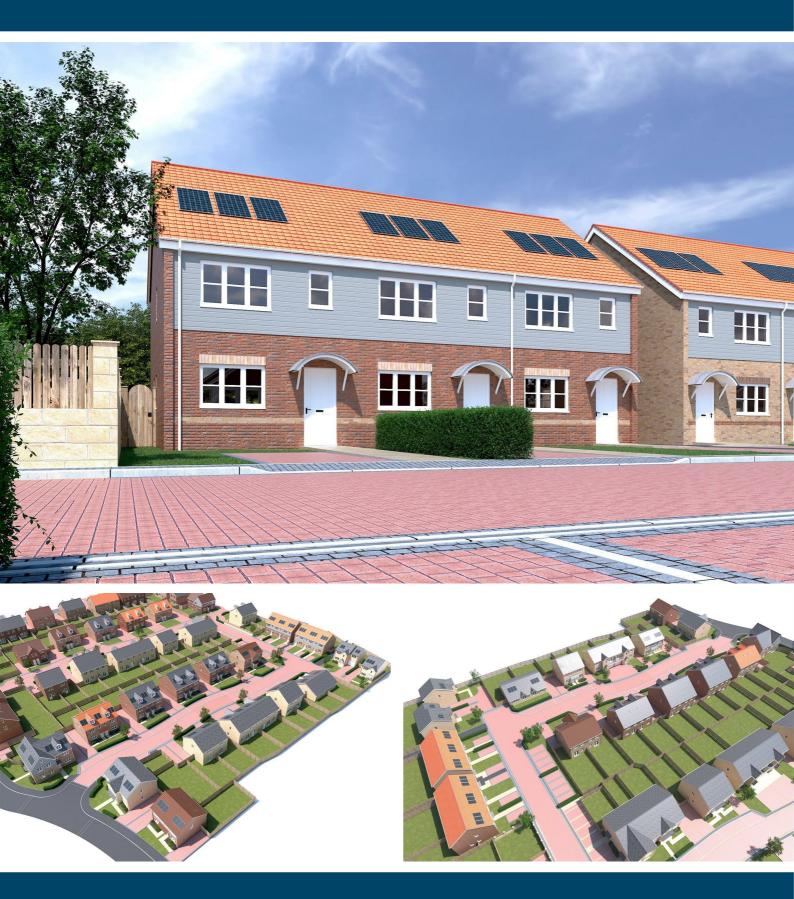

## Prices From £210,000

The Prince is either a mid or end Terrace 4 Bedroom family home spread over 2.5 floors. With the added benefit of inclusive Solar Panels and Triple Glazing. Build completions are expected towards the end of 2024 or very early 2025. Early Bird Reservations are available today. Situated on the Jacksons Landing development on the outskirts of Knottingley and built by local builder Noble Homes.

- READY IN LATE 2024/25
- 4 BEDROOMS 2 BATHROOMS
- RESERVE TODAY
- SHOW ROOM NOW OPEN

Whilst we endeavour to make our sales particulars fair, accurate and reliable, they are only a general guide to the property. If there is any point which is of particular importance to you, please contact the relevant office. The Agents have not tested any apparatus, equipment, fittings or services and so cannot verify they are in working order. The buyer is advised to obtain verification. All plans, floor plans and maps are for guidance purposes only and are not to scale. Please note all measurements are approximate and should not be relied upon as exact. Under no circumstances should they be relied upon as exact or for use in planning carpets and other such fixtures, fittings or furnishings. YOUR HOME IS AT RISK IF YOU DO NOT KEEP UP REPAYMENTS ON A MORTGAGE OR OTHER LOAN SECURED ON IT.