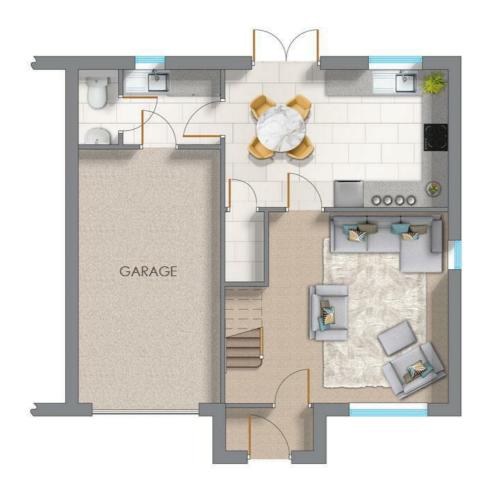

## Price £295,000

The last and very popular Grand Princess II with 4 bedrooms and 3 bathrooms, Garage and Utility room, also benefitting from inclusive Solar Panels and Triple Glazing to assist your utility bills. Due during the Summer of 2025 so plenty of time to plan but don't miss out as we are taking Early Bird Reservations now.

- DUE SUMMER 2025
- 4 BEDROOMS/3 BATHROOMS
- GARAGE AND UTILITY
- SOLAR PANELS INCLUDED
- EARLY BIRD RESERVATIONS AVAILABLE

Crookes Hillsborough Stocksbridge 245 Crookes, Sheffield S10 1TF T: 0114 266 8365 82 Middlewood Road, Sheffield S6 4HA T: 0114 231 6055 462 Manchester Road, Sheffield S36 2DU T: 0114 287 0112 www.saxtonmee.co.uk