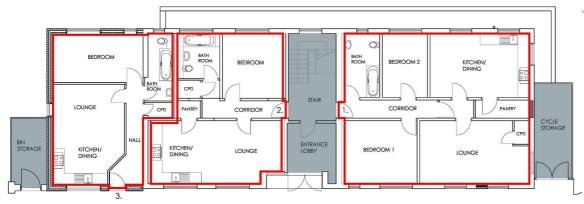

FIRST FLOOR PLAN 1:100

GROUND FLOOR PLAN 1:100

Proposed Residential Developmen Noble House, Perseverance Road Castleford

> Scale: A3@ 1:100/1250

Overall Site Demise Plan Date: Jan' 24

## Price £500,000

\*\* INVESTMENT OPPORTUNITY \*\* FREEHOLD \*\* A fantastic opportunity to acquire this newly converted apartment block by local developers Noble Homes, just a stepping stone from Castleford Town Centre, with bus and rail stations. There are five apartments which form part of the whole building, consisting of one, two and three bedroom apartments. Available now for occupation. Permit parking is on the road with a permit via the local council.