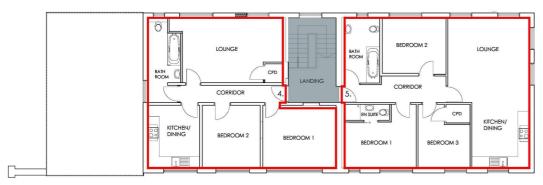

FIRST FLOOR PLAN 1:100

GROUND FLOOR PLAN 1:100

Proposed Residential Developmen Noble House, Perseverance Road Castleford

> Scale: A3@ 1:100/1250

Overall Site Demise Plan Date: Jan' 24

## Price £500,000

\*\* INVESTMENT OPPORTUNITY \*\* FREEHOLD \*\* A fantastic opportunity to acquire this newly converted apartment block by local developers Noble Homes, just a stepping stone from Castleford Town Centre, with bus and rail stations. There are five apartments which form part of the whole building, consisting of one, two and three bedroom apartments. Available now for occupation. Permit parking is on the road with a permit via the local council.