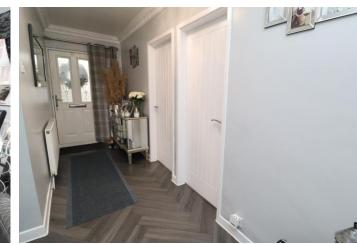

#### Hallway

The hallway has built in storage and gives access access to the loft space. Floored with herringbone style flooring and decorated in a modern finish.