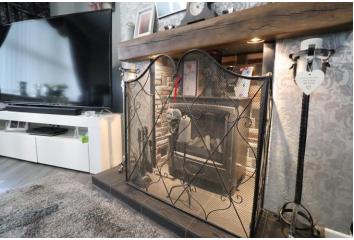

# Living Room 13' 8" into recess x 15' 11" ( 4.17m into recess x 4.85m )

The living room is a good sized room with a front and side facing window, it has a multi fuel log burner with surround and wooden beam mantel and double doors giving access to the kitchen. It has been decorated in a modern finish and is floored with herringbone style flooring.