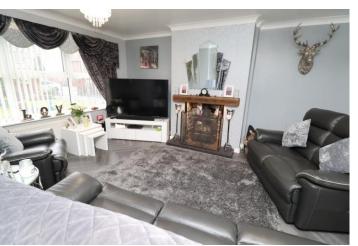

# Living Room 13' 8" into recess x 15' 11" ( 4.17m into recess x 4.85m )

The living room is a good sized room with a front and side facing window, it has a multi fuel log burner with surround and wooden beam mantel and double doors giving access to the kitchen. It has been decorated in a modern finish and is floored with herringbone style flooring.