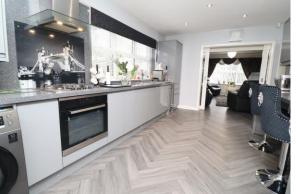

#### Kitchen 15' 11" x 10' 2" (4.85m x 3.10m)

The modern kitchen is fitted with a range of gloss wall and base units topped with complementing work top. It has a breakfast bar and is fitted with an electric oven with a gas hob and a cooker hood, integrated fridge/freezer, dishwasher and wine cooler. Patio doors give access to the rear garden.