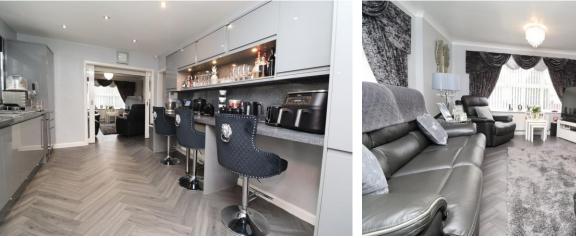

#### Kitchen 15' 11" x 10' 2" (4.85m x 3.10m)

The modern kitchen is fitted with a range of gloss wall and base units topped with complementing work top. It has a breakfast bar and is fitted with an electric oven with a gas hob and a cooker hood, integrated fridge/freezer, dishwasher and wine cooler. Patio doors give access to the rear garden.

# Living Room 13' 8" into recess x 15' 11" ( 4.17m into recess x 4.85m )

The living room is a good sized room with a front and side facing window, it has a multi fuel log burner with surround and wooden beam mantel and double doors giving access to the kitchen. It has been decorated in a modern finish and is floored with herringbone style flooring.