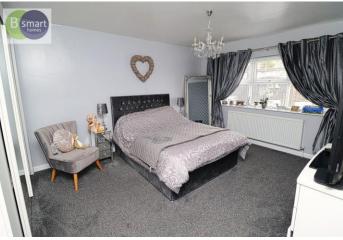

Bedroom One 15' 11" x 11' 11" ( 4.85m x 3.63m ) A rear facing double room with modern neutral decor and carpet.

Bedroom Two 10' 1" x 11' 11" ( $3.07m \times 3.63m$ ) A front facing double bedroom, which benefits from mirrored built in wardrobes. Decorated in a modern

finish with a feature wall. Floored with carpet.