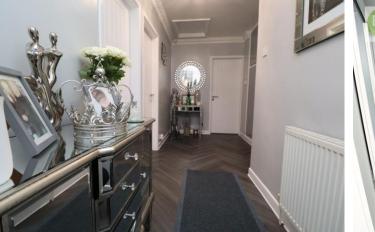

#### Hallway

The hallway has built in storage and gives access access to the loft space. Floored with herringbone style flooring and decorated in a modern finish.