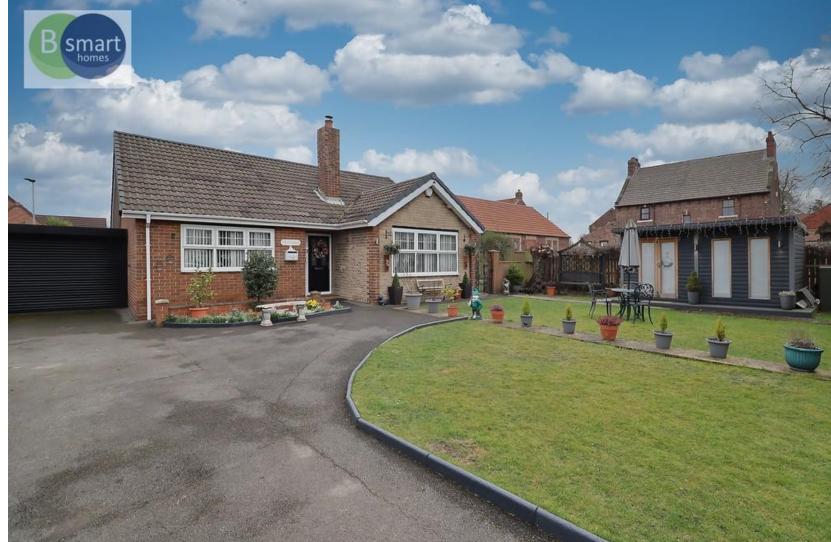

## Guide Price £260,000

Bsmart homes are pleased to present this detached bungalow situated in this sought after location of Thurnscoe. The bungalow is beautifully presented throughout with modern kitchen and bathroom and modern neutral decor throughout. There is ample off road parking to the front with driveway and garage and there is also a well presented garden to the front and rear with multi purpose out building.

#### Outside

To the front of the property is a good sized front garden, it has a lawned area and a driveway providing ample off road parking, this leads to the garage. There is also a wooden versatile outbuilding to the front/side of the garden. The bungalow also has side and rear gardens with stone paved patio areas with stone built BBQ, lawned areas, trees shrubbery and flower beds.