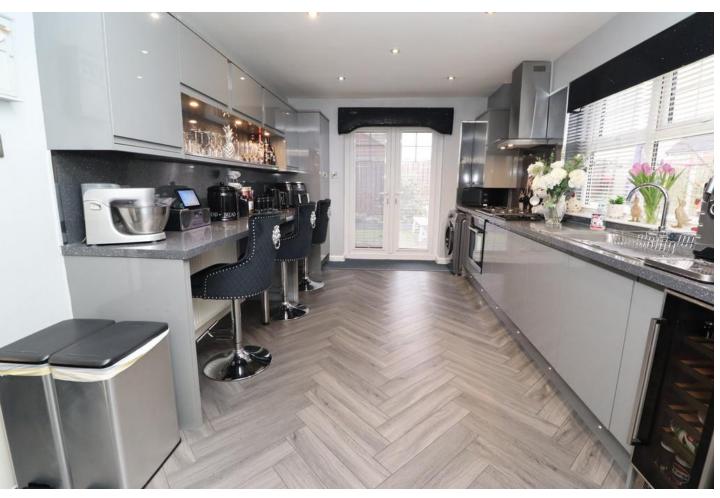

#### Kitchen 15' 11" x 10' 2" (4.85m x 3.10m)

The modern kitchen is fitted with a range of gloss wall and base units topped with complementing work top. It has a breakfast bar and is fitted with an electric oven with a gas hob and a cooker hood, integrated fridge/freezer, dishwasher and wine cooler. Patio doors give access to the rear garden.