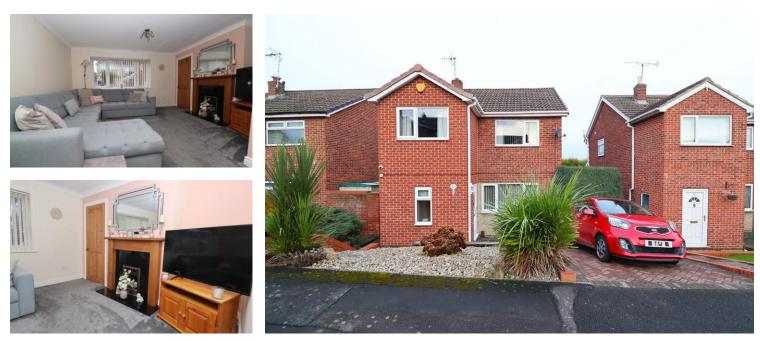

## 12 Gleneagles Rise

Swinton, Mexborough, S64 8TP

Tucked away in this quiet cul de sac is this well presented family home situated in this sought after location of Swinton. The detached property offers good sized living and benefits from 3 double bedrooms, open plan living and dining rooms, there is also a good sized private rear garden and a driveway and garage. The property is conveniently located close to local amenities and schools and is also just a short walk to Swinton train station.

## Guide Price £230,000 EPC Rating TBC

- Bsmart homes can arrange your mortgage
- Detached family home
- Quiet cul de sac position
- 3 Double bedrooms