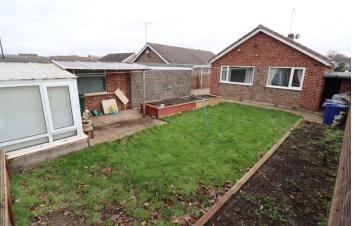

## **OUTSIDE**

To the front of the property is a lawned area and a driveway

which runs down the side of the bungalow to the garage. There is a workshop to the rear of the garage and a sun room. There is also a lawned area to the back of the property, a patio area and flower beds.