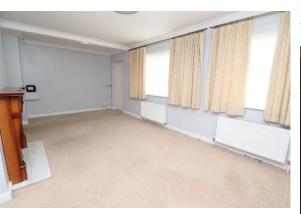

## LIVING ROOM

 $11'7" \times 19'7" (3.55m \times 5.99m)$  The living room is a front facing room with 2 windows, it has a gas fire with surround and is floored with carpet.