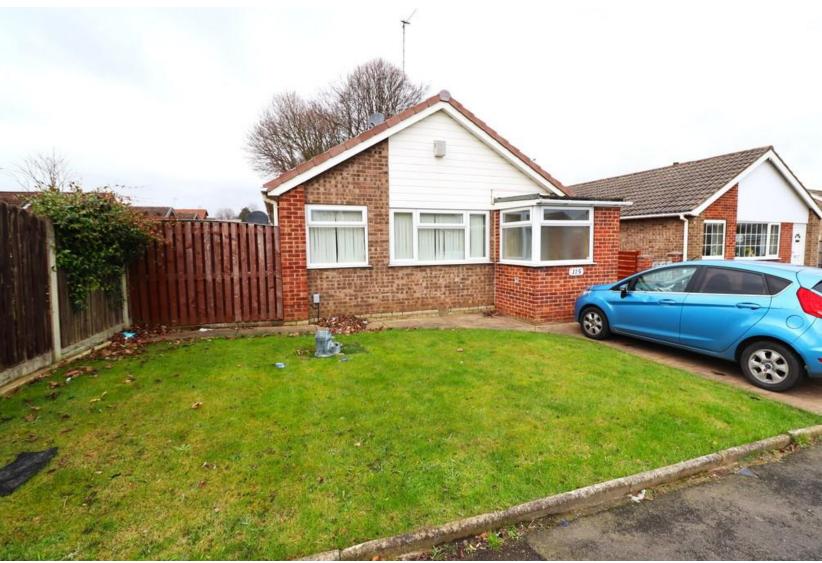

## Asking Price Of £189,000

Viewing highly recommended on this 2 bed detached bungalow situated in this popular location of Mexborough with No onward chain. The property benefits from front porch, kitchen diner, 2 bedrooms, off road parking, enclosed rear garden, garage with workshop to the rear and a summer house.

## **Property Description**

Viewing highly recommended on this 2 bed detached bungalow situated in this popular location of Mexborough with No onward chain. The property benefits from front porch, kitchen diner, 2 bedrooms, off road parking, enclosed rear garden, garage with workshop to the rear and a summer house.

## **OUTSIDE**

To the front of the property is a lawned area and a driveway

which runs down the side of the bungalow to the garage. There is a workshop to the rear of the garage and a sun room. There is also a lawned area to the back of the property, a patio area and flower beds.