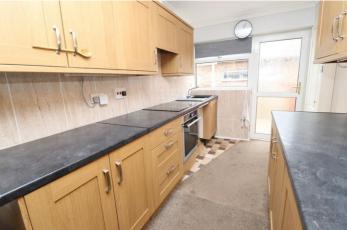

## **KITCHEN**

9' 10" x 6' 8" (3.00m x 2.05m) The kitchen is fitted with wooden wall and base units with an electric hob and oven and an insinkerator. It is open plan to the diner and is floored with carpet and vinyl flooring.

#### DINER

 $9'10" \times 8'4" (3.01m \times 2.55m)$  The diner is open plan to the kitchen and is a side facing room, floored with carpet.