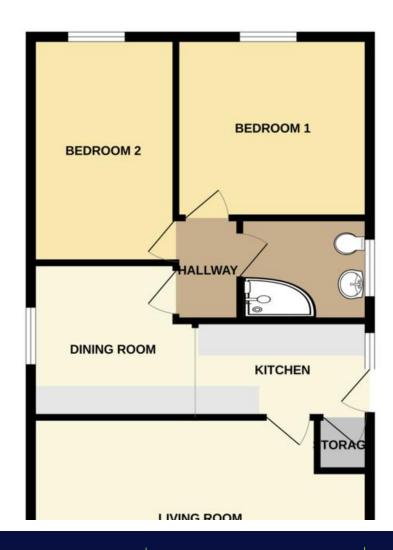

## LIVING ROOM

 $11'7" \times 19'7" (3.55m \times 5.99m)$  The living room is a front facing room with 2 windows, it has a gas fire with surround and is floored with carpet.

## **KITCHEN**

9' 10" x 6' 8" (3.00m x 2.05m) The kitchen is fitted with wooden wall and base units with an electric hob and oven and an insinkerator. It is open plan to the diner and is floored with carpet and vinyl flooring.

#### DINER

 $9'10" \times 8'4" (3.01m \times 2.55m)$  The diner is open plan to the kitchen and is a side facing room, floored with carpet.

### SHOW ER ROOM

 $5' 8" \times 7' 9" (1.73m \times 2.38m)$  The shower room is tiled to the walls and is fitted with a double corner shower, floating basin and WC. Floored with vinyl flooring.

#### **BEDROOM ONE**

10'7" x 11'1" (3.23m x 3.40m) Bedroom one is a rear facing room with neutral decor and carpet.

### **BEDROOM TWO**

 $8'\,0"$  x 13' 9" (2.46m x 4.20m) Bedroom two is a rear facing room, it has been decorated neutrally and is floored with carpet.

## **OUTSIDE**

To the front of the property is a lawned area and a driveway

which runs down the side of the bungalow to the garage. There is a workshop to the rear of the garage and a sun room. There is also a lawned area to the back of the property, a patio area and flower beds.