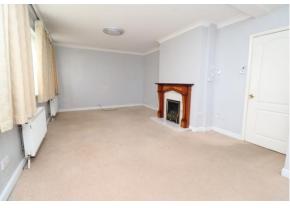

## LIVING ROOM

 $11'7" \times 19'7" (3.55m \times 5.99m)$  The living room is a front facing room with 2 windows, it has a gas fire with surround and is floored with carpet.