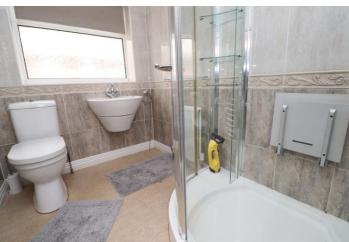

### SHOW ER ROOM

 $5' 8" \times 7' 9" (1.73m \times 2.38m)$  The shower room is tiled to the walls and is fitted with a double corner shower, floating basin and WC. Floored with vinyl flooring.