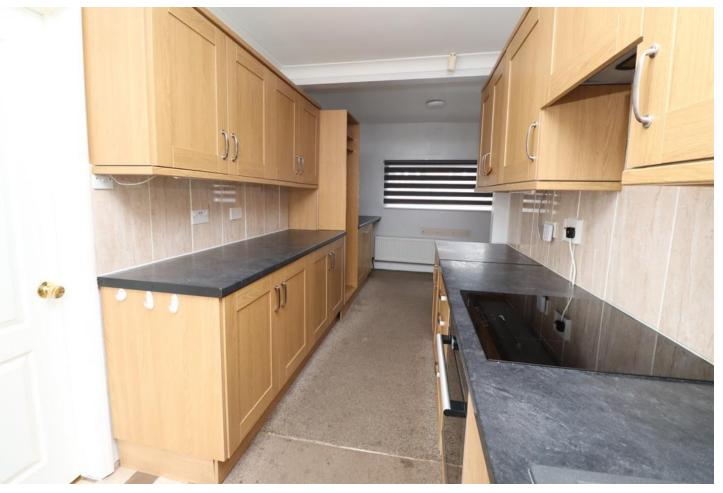

## **KITCHEN**

9' 10" x 6' 8" (3.00m x 2.05m) The kitchen is fitted with wooden wall and base units with an electric hob and oven and an insinkerator. It is open plan to the diner and is floored with carpet and vinyl flooring.