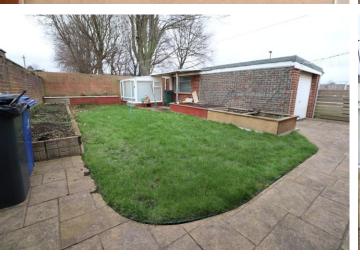

## **OUTSIDE**

To the front of the property is a lawned area and a driveway

which runs down the side of the bungalow to the garage. There is a workshop to the rear of the garage and a sun room. There is also a lawned area to the back of the property, a patio area and flower beds.