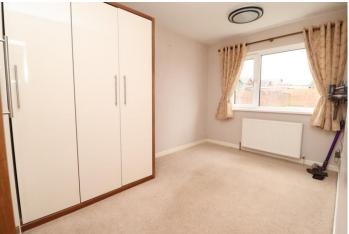

#### **BEDROOM ONE**

10'7" x 11'1" (3.23m x 3.40m) Bedroom one is a rear facing room with neutral decor and carpet.

### **BEDROOM TWO**

 $8'\,0"$  x 13' 9" (2.46m x 4.20m) Bedroom two is a rear facing room, it has been decorated neutrally and is floored with carpet.