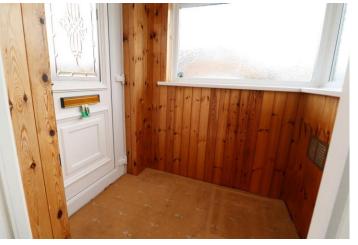

c hob and oven and an insinkerator. It is open plan to the diner and is floored with carpet and vinyl flooring.

#### DINER

 $9'10" \times 8'4" (3.01m \times 2.55m)$  The diner is open plan to the kitchen and is a side facing room, floored with carpet.

### SHOW ER ROOM

 $5' 8" \times 7' 9" (1.73m \times 2.38m)$  The shower room is tiled to the walls and is fitted with a double corner shower, floating basin and WC. Floored with vinyl flooring.

#### **BEDROOM ONE**

10'7" x 11'1" (3.23m x 3.40m) Bedroom one is a rear facing room with neutral decor and carpet.

### **BEDROOM TWO**

 $8'\,0"$  x 13' 9" (2.46m x 4.20m) Bedroom two is a rear facing room, it has been decorated neutrally and is floored with carpet.

## **OUTSIDE**

To the front of the property is a lawned area and a driveway













which runs down the side of the bungalow to the garage. There is a workshop to the rear of the garage and a sun room. There is also a lawned area to the back of the property, a patio area and flower beds.

## Disdaimer

The information contained herein has been obtained through sources deemed reliable but cannot be guaranteed as to its accuracy. Any information of special interest should be obtained through independent verification.



%epcGraph\_c\_1\_334%