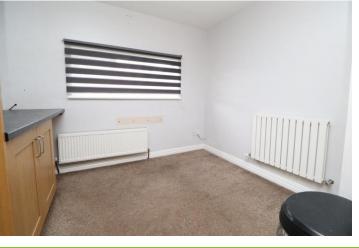

#### DINER

 $9'10" \times 8'4" (3.01m \times 2.55m)$  The diner is open plan to the kitchen and is a side facing room, floored with carpet.