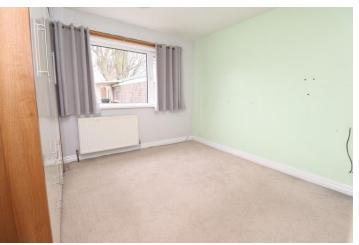

#### **BEDROOM ONE**

10'7" x 11'1" (3.23m x 3.40m) Bedroom one is a rear facing room with neutral decor and carpet.

### **BEDROOM TWO**

 $8'\,0"$  x 13' 9" (2.46m x 4.20m) Bedroom two is a rear facing room, it has been decorated neutrally and is floored with carpet.