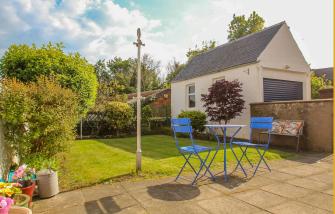

The mature gardens feature a well kept lawn, numerous shrubs, trees, patio area, maximum privacy and south facing aspect to rear. Worth highlighting is the original basement workshop which features power, light and original timber door. The long driveway and detached garage (with remote controlled door) has electricity and water supply.