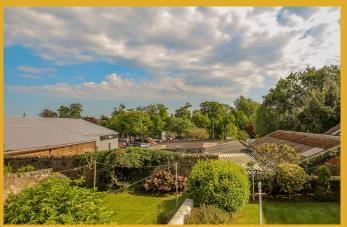

Gas central heating and double glazed windows are installed. There are charming period features, including the original ornamental vestibule glass door and deep skirting. There is excellent storage and pleasant outlooks to rear, towards Pittencrieff Park.

The mature gardens feature a well kept lawn, numerous shrubs, trees, patio area, maximum privacy and south facing aspect to rear. Worth highlighting is the original basement workshop which features power, light and original timber door. The long driveway and detached garage (with remote controlled door) has electricity and water supply.