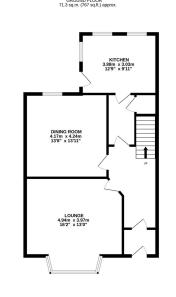

Stevenson Marshall

19 South Dewar Street, Dunfermline, KY12 8AR

Offers Over £325,000

A most impressive semi detached villa in desirable location close to Pittencrieff Park and Dunfermline City Centre.

There is a flexible internal layout which includes an entrance vestibule, reception hallway, bay windowed lounge, dining room/downstairs double bedroom, inner hallway, utility, dining kitchen, mezzanine level, bathroom plus shower, WC/cloaks, upper landing/study area and three double bedrooms, basement and brick construction garage with pitched slate roof and windows.