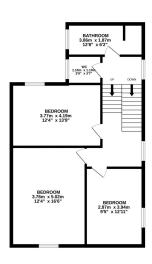

Stevenson Marshall

19 South Dewar Street, Dunfermline, KY12 8AR

Offers Over £325,000

A most impressive semi detached villa in desirable location close to Pittencrieff Park and Dunfermline City Centre.

There is a flexible internal layout which includes an entrance vestibule, reception hallway, bay windowed lounge, dining room/downstairs double bedroom, inner hallway, utility, dining kitchen, mezzanine level, bathroom plus shower, WC/cloaks, upper landing/study area and three double bedrooms, basement and brick construction garage with pitched slate roof and windows.