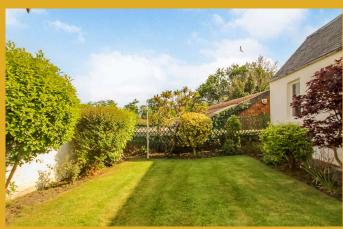

The mature gardens feature a well kept lawn, numerous shrubs, trees, patio area, maximum privacy and south facing aspect to rear. Worth highlighting is the original basement workshop which features power, light and original timber door. The long driveway and detached garage (with remote controlled door) has electricity and water supply.