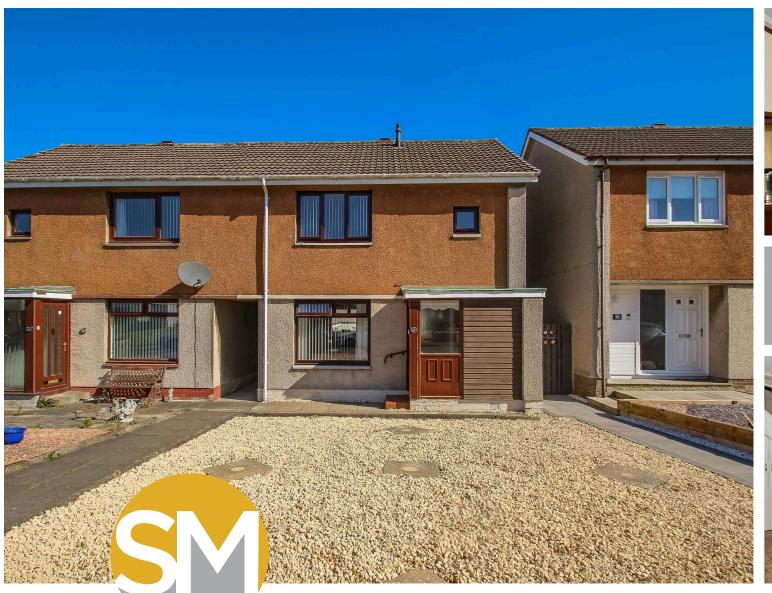

Stevenson Marshall

62 Droverhall Avenue, Crossgates, KY4 8BN

Offers Over £125,000

A well proportioned semi detached villa in sought after location, close to good local amenities. Accommodation comprises:-entrance porch, L-shaped lounge/diner (with feature open plan staircase to upper landing), kitchen, two double bedrooms, box room and bathroom.

Gas central heating and double glazed windows are installed. There is excellent storage throughout and a flexible internal layout.

The neat garden grounds to front and rear feature a well manicured lawn, patio, chipped

areas, drying facilities and timber garden shed.

Droverhall Avenue is located on the outskirts of Crossgates. Crossgates is conveniently situated for easy access to the M90 Motorway for travel both north and south. The village boasts excellent local amenities, including a post office, doctors surgery, pharmacy, regular bus service, Park and