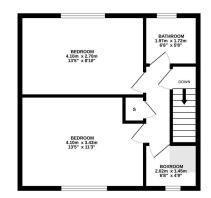

Stevenson Marshall

62 Droverhall Avenue, Crossgates, KY4 8BN

Offers Over £125,000

A well proportioned semi detached villa in sought after location, close to good local amenities. Accommodation comprises:-entrance porch, L-shaped lounge/diner (with feature open plan staircase to upper landing), kitchen, two double bedrooms, box room and bathroom.

1ST FLOOR

An appointment to view can be made by contacting selling agents on 01383 721141.

Contact us

41 East Port, Dunfermline, KY12 7LG | Tel: 01383721141

DX DF80 Dunfermline | Email: property@stevenson-marshall.co.uk