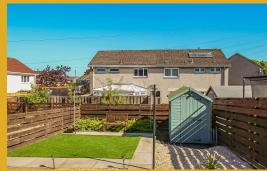

Gas central heating and double glazed windows are installed. There is excellent storage throughout and a flexible internal layout.

The neat garden grounds to front and rear feature a well manicured lawn, patio, chipped

areas, drying facilities and timber garden shed.

Droverhall Avenue is located on the outskirts of Crossgates. Crossgates is conveniently situated for easy access to the M90 Motorway for travel both north and south. The village boasts excellent local amenities, including a post office, doctors surgery, pharmacy, regular bus service, Park and