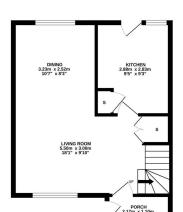

Stevenson Marshall

62 Droverhall Avenue, Crossgates, KY4 8BN

Offers Over £125,000

A well proportioned semi detached villa in sought after location, close to good local amenities. Accommodation comprises:-entrance porch, L-shaped lounge/diner (with feature open plan staircase to upper landing), kitchen, two double bedrooms, box room and bathroom.

1ST FLOOR

An appointment to view can be made by contacting selling agents on 01383 721141.

Contact us

41 East Port, Dunfermline, KY12 7LG | Tel: 01383721141

DX DF80 Dunfermline | Email: property@stevenson-marshall.co.uk