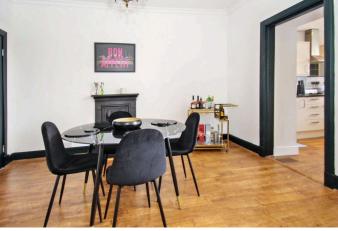

The flexible internal layout comprises:entrance vestibule, reception hallway, lounge,, sitting room, kitchen, two bedrooms and bathroom.

Gas central heating is installed with double glazed windows, fresh decor, hardwood flooring and attractive period features throughout which include, decorative ceiling cornice, deep skirting and original fireplace (working fire) in the sitting room.