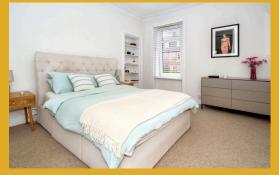

The flexible internal layout comprises:entrance vestibule, reception hallway, lounge,, sitting room, kitchen, two bedrooms and bathroom.

Gas central heating is installed with double glazed windows, fresh decor, hardwood flooring and attractive period features throughout which include, decorative ceiling cornice, deep skirting and original fireplace (working fire) in the sitting room.