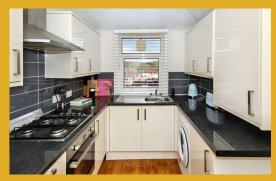

The flexible internal layout comprises:entrance vestibule, reception hallway, lounge,, sitting room, kitchen, two bedrooms and bathroom.

Gas central heating is installed with double glazed windows, fresh decor, hardwood flooring and attractive period features throughout which include, decorative ceiling cornice, deep skirting and original fireplace (working fire) in the sitting room.