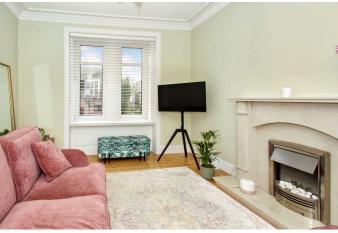

The flexible internal layout comprises:entrance vestibule, reception hallway, lounge,, sitting room, kitchen, two bedrooms and bathroom.

Gas central heating is installed with double glazed windows, fresh decor, hardwood flooring and attractive period features throughout which include, decorative ceiling cornice, deep skirting and original fireplace (working fire) in the sitting room.