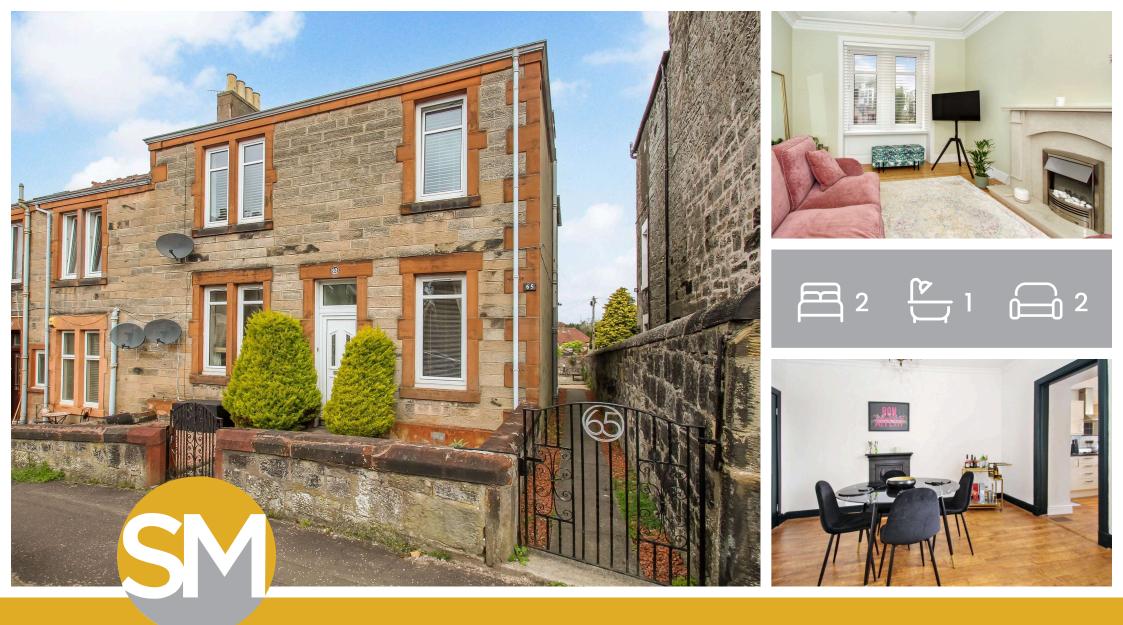

## 65 Victoria Terrace, Dunfermline, KY12 OLT

Offers Over £165,000

Immaculate throughout, a traditional main door upper flat in desirable location, close to Dunfermline City Centre and railway station.

The flexible internal layout comprises:entrance vestibule, reception hallway, lounge/ bedroom, sitting room, kitchen, two bedrooms and bathroom.

Gas central heating is installed with double glazed windows, fresh decor, hardwood flooring and attractive period features throughout which include, decorative ceiling cornice, deep skirting and original fireplace (working fire) in the sitting room. The property boasts a private garden area to rear which includes a chipped section and generous patio. There is a well kept communal drying green.