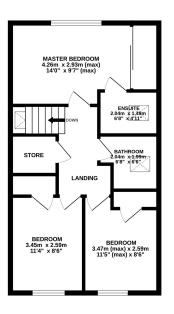

## A modern detached villa in quiet cul-de-sac setting close to good local amenities.

The internal layout comprises, entrance hallway, bay windowed lounge, dining room, kitchen, utility room, WC/cloaks, downstairs bedroom, upper landing, three further bedrooms, master ensuite and bathroom. Gas central heating and double glazed windows are installed throughout. and there is excellent storage and a flexible layout.

Writer every attempt; has been make to resture the accuracy or the tocopian contained nete, measured of doors, windows, rooms and any other items are approximation and no responsibility is taken for any err omission or mis-statement. This plan is for libustrative purposes only and should be used as such by an prospective purchaser. The services, systems and appliances shown have not been tested and no guarat as to their operability or efficiency can be given. Made with Medeous CAD25.