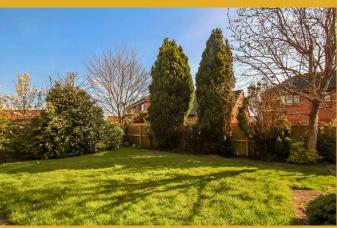

The mature garden grounds are mainly laid to lawn with drying facilities provided. There are numerous shrubs, trees, maximum privacy, water tap and a generous patio area. A driveway and detached garage to side offer excellent off street parking for several vehicles.