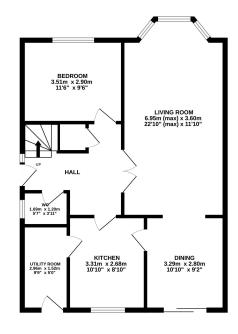

## A modern detached villa in quiet cul-de-sac setting close to good local amenities.

The internal layout comprises, entrance hallway, bay windowed lounge, dining room, kitchen, utility room, WC/cloaks, downstairs bedroom, upper landing, three further bedrooms, master ensuite and bathroom. Gas central heating and double glazed windows are installed throughout. and there is excellent storage and a flexible layout.

Writer every attempt; has been make to resture the accuracy or the tocopian contained nete, measured of doors, windows, rooms and any other items are approximation and no responsibility is taken for any err omission or mis-statement. This plan is for libustrative purposes only and should be used as such by an prospective purchaser. The services, systems and appliances shown have not been tested and no guarat as to their operability or efficiency can be given. Made with Medeous CAD25.