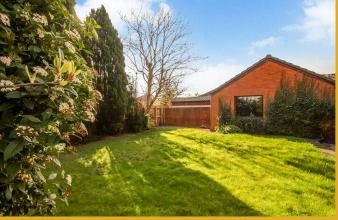

The mature garden grounds are mainly laid to lawn with drying facilities provided. There are numerous shrubs, trees, maximum privacy, water tap and a generous patio area. A driveway and detached garage to side offer excellent off street parking for several vehicles.