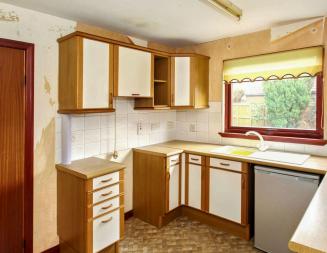

## A modern detached villa in quiet cul-de-sac setting close to good local amenities.

The internal layout comprises, entrance hallway, bay windowed lounge, dining room, kitchen, utility room, WC/cloaks, downstairs bedroom, upper landing, three further bedrooms, master ensuite and bathroom. Gas central heating and double glazed windows are installed throughout. and there is excellent storage and a flexible layout.