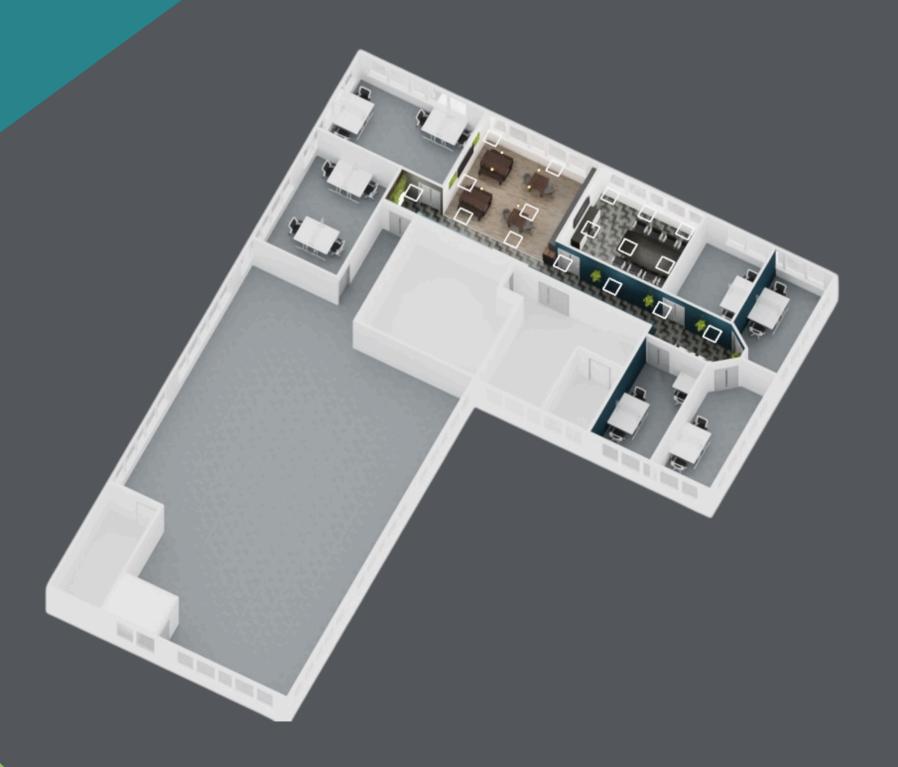

## Hope Park Workspaces Rooley Lane / Coop Place

Availability July 2024
First Floor

| Office      | Size                             | Asking Price pm                                                                |
|-------------|----------------------------------|--------------------------------------------------------------------------------|
| 1.01 - 1.07 | 1796 sqft  25 - 35 person office | £5240 + VAT pm depending on term taken. Open to negotiating                    |
|             |                                  | Includes Kitchen and additional meeting rooms/manage rs office. Happy to split |