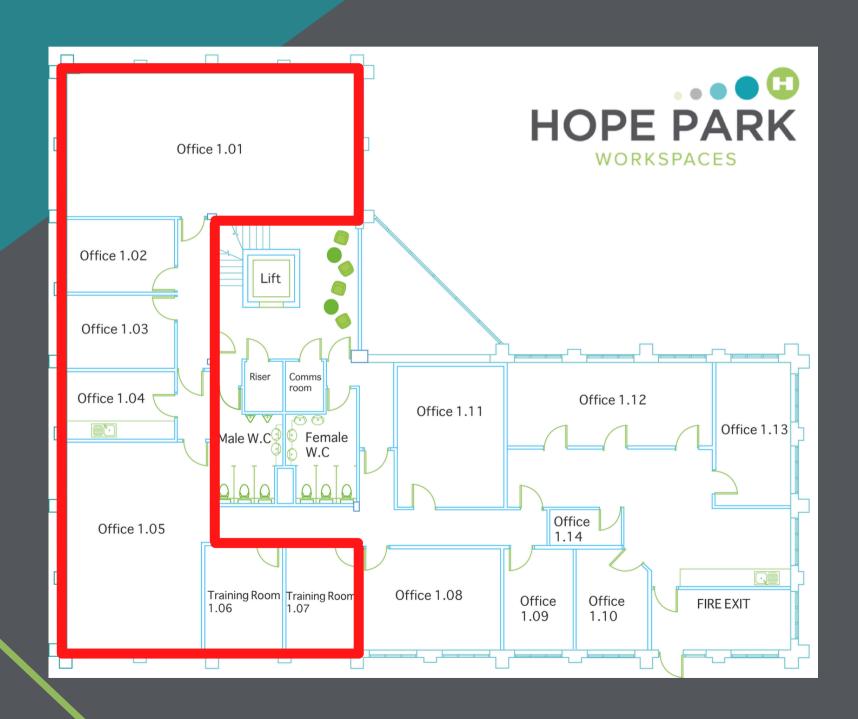

## Hope Park Workspaces Rooley Lane / Coop Place

Availability July 2024
First Floor

| Office      | Size                             | Asking Price pm                                                                |
|-------------|----------------------------------|--------------------------------------------------------------------------------|
| 1.01 - 1.07 | 1796 sqft  25 - 35 person office | £5240 + VAT pm depending on term taken. Open to negotiating                    |
|             |                                  | Includes Kitchen and additional meeting rooms/manage rs office. Happy to split |